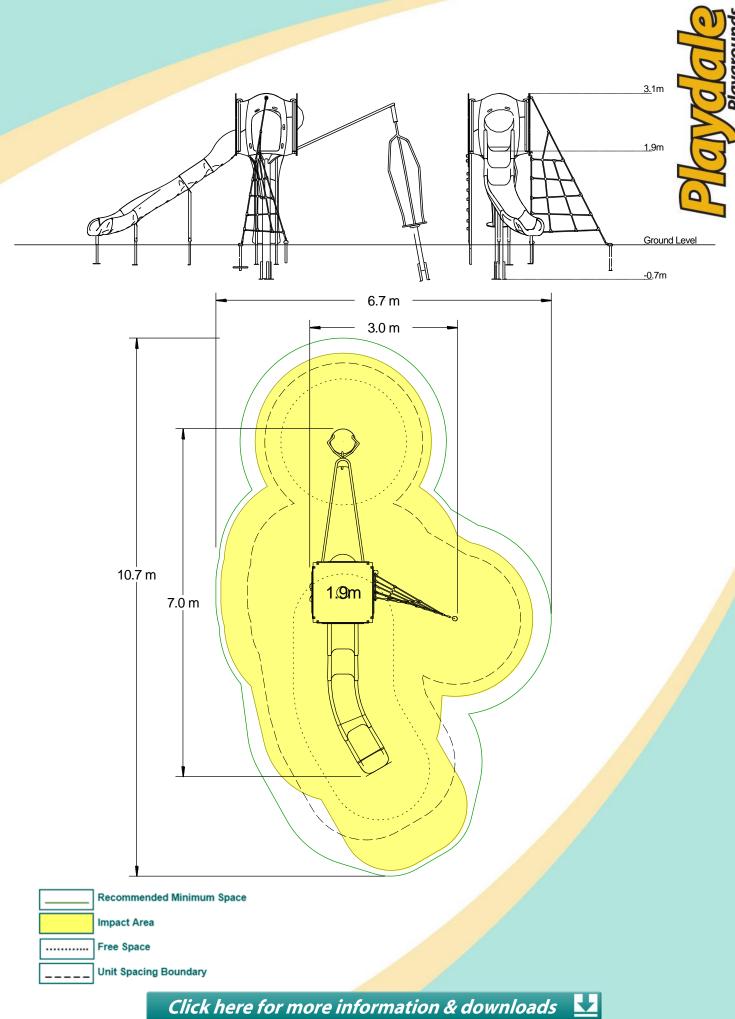

## A junior modular tower system comprising of:

- Square Tower (1.9m)
- Slide (1.9m)
- Climbing Wall (1.9m)
- Twisted Scramble Net (1.9m)
- Spinner

| Technical Information                                        |                     |                   |
|--------------------------------------------------------------|---------------------|-------------------|
| <b>Equipment Dimensions</b>                                  |                     |                   |
| Length / Width / Height                                      | 7.0m x 3.0m x 3.1m  |                   |
| Surfacing and Area Required                                  |                     |                   |
| Recommended Minimum Space L/W/H                              | 10.7m x 6.7m x 5.6m |                   |
| Max Gradient of Ground                                       | 1 in 50             |                   |
| Free Height of Fall                                          | 1.9m                |                   |
| Impact Area                                                  | 40.11m <sup>2</sup> |                   |
| Synthetic Area (i.e. EPDM / Wet Pour / Synthetic Grass etc.) | 42.05m²             |                   |
| Loosefill at 250mm<br>(i.e. Bark / Cushionfall / Sand)       | 13m³                |                   |
| GrassLok Tiles                                               | 58m²                |                   |
| Installation Information                                     | SGF                 | SF (if different) |
| Installation Time                                            | 2 Persons 11 Hours  |                   |
| Overall Weight                                               | 3004kg              |                   |
| Heaviest Part                                                | 33kg                |                   |
| Largest Part                                                 | 2.4m x 0.9m x 0.6m  |                   |
| Longest Part                                                 | 2.4mm               |                   |
| Concrete Required                                            | 0.4m2               | 0.64m2            |
| Certified to ASTM F1487                                      |                     |                   |