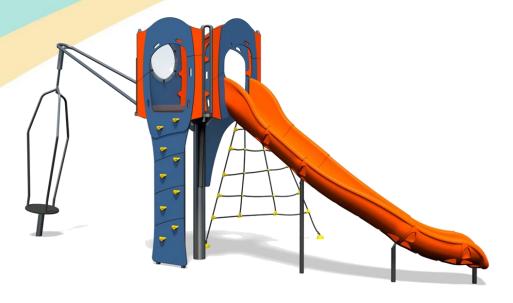

## **Big City Plus - Innsbruck Plus**

## A junior modular tower system comprising of:

- Square Tower (1.9m)
- Slide (1.9m)
- Climbing Wall (1.9m)
- Twisted Scramble Net (1.9m)
- Spinner

| Technical Information                                        |                     |                   |
|--------------------------------------------------------------|---------------------|-------------------|
| <b>Equipment Dimensions</b>                                  |                     |                   |
| Length / Width / Height                                      | 7.0m x 3.0m x 3.1m  |                   |
| Surfacing and Area Required                                  |                     |                   |
| Recommended Minimum Space L/W/H                              | 10.7m x 6.7m x 5.6m |                   |
| Max Gradient of Ground                                       | 1 in 50             |                   |
| Free Height of Fall                                          | 1.9m                |                   |
| Impact Area                                                  | 40.11m <sup>2</sup> |                   |
| Synthetic Area (i.e. EPDM / Wet Pour / Synthetic Grass etc.) | 42.05m²             |                   |
| Loosefill at 250mm<br>(i.e. Bark / Cushionfall / Sand)       | 13m³                |                   |
| GrassLok Tiles                                               | 58m²                |                   |
| Installation Information                                     | SGF                 | SF (if different) |
| Installation Time                                            | 2 Persons 11 Hours  |                   |
| Overall Weight                                               | 3004kg              |                   |
| Heaviest Part                                                | 33kg                |                   |
| Largest Part                                                 | 2.4m x 0.9m x 0.6m  |                   |
| Longest Part                                                 | 2.4mm               |                   |
| Concrete Required                                            | 0.4m2               | 0.64m2            |
| Certified to ASTM F1487                                      |                     |                   |