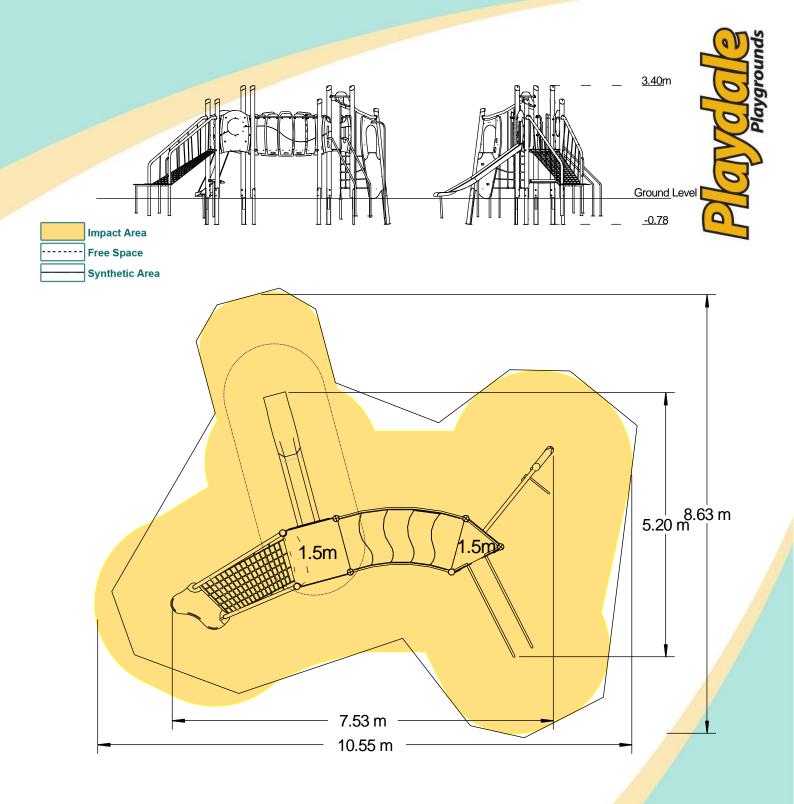

| Equipment Dimensions                                           |                        |                                 |
|----------------------------------------------------------------|------------------------|---------------------------------|
| Length / Width / Height                                        | 7.6m x 5.3m x 3.4m     |                                 |
| Surfacing and Area Required                                    |                        |                                 |
| Recommended Minimum Space                                      | 11.4m x 9.1m x 4.6m    |                                 |
| Max Gradient of Ground                                         | 1 in 50                |                                 |
| Free Height of Fall                                            | 1.9m                   |                                 |
| Impact Area                                                    | 57.45m <sup>2</sup>    |                                 |
| Synthetic Area<br>(i.e. EPDM / Wetpour / Synthetic Grass etc.) | 57.71m <sup>2</sup>    |                                 |
| Loosefill at 250mm<br>(i.e. Bark / Cushionfall / Sand)         | 20m <sup>3</sup>       |                                 |
| Grasslok Tiles                                                 | 78m <sup>2</sup>       |                                 |
| Installation Information                                       | Steel Ground Fixed     | Surface Fixed<br>(if different) |
| Installation Time                                              | 2 Person(s) 14 Hour(s) |                                 |
| Overall Weight                                                 | 853kg                  |                                 |
| Heaviest Part                                                  | 40kg                   |                                 |
| Largest Part                                                   | 3.1m x 0.5m x 0.5m     |                                 |
| Longest Part                                                   | 3.3m                   |                                 |
| Concrete Required                                              | 1.1m <sup>3</sup>      |                                 |
| Certified to EN 1176                                           |                        |                                 |