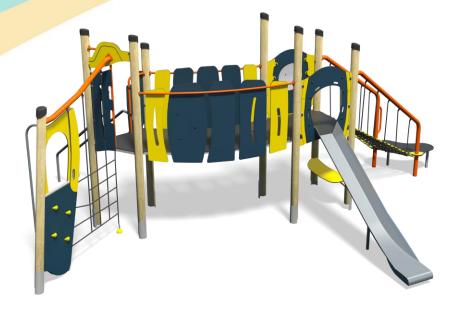

## A junior tower system comprising of:

- Square Tower (1.5m)
- Triangular Tower (1.5m)
- Slide (1.5m) •
- Pole Slide (1.5m)
- Inclusive Net (1.5m)
- Curved Bridge Climber with Fireman's Pole (1.5m)
- Hangabout Seat •
- Bubble Play Panel
- Technical Information

## Code – JB/RUM/\*3

Age 5-12 years Materials Laminated Timber Compact Grade Laminate (CGL) Galvanised or Painted Mild Steel Nylon Steel Cored Rope Stainless Steel Slide Stainless Steel Various Plastic Mouldings