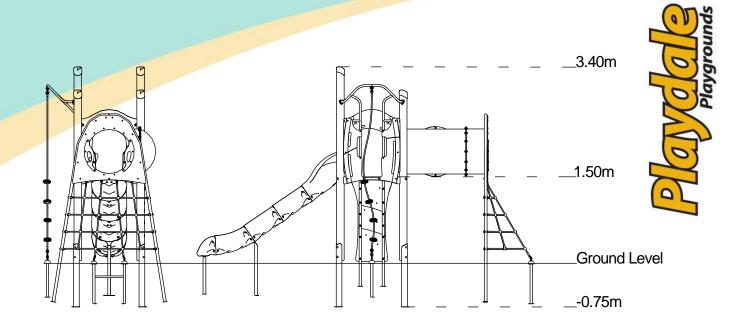

| Technical Information                                       |                       |                              |
|-------------------------------------------------------------|-----------------------|------------------------------|
| <b>Equipment Dimensions</b>                                 |                       |                              |
| Length / Width / Height                                     | 5.9m x 2.2m x 3.4m    |                              |
| Surfacing and Area Required                                 |                       |                              |
| Recommended Minimum Space L/W/H                             | 9.7m x 5.9m x 4.6m    |                              |
| Max Gradient of Ground                                      | 1 in 50               |                              |
| Free Height of Fall                                         | 1.5m                  |                              |
| Impact Area                                                 | 34.29m <sup>2</sup>   |                              |
| Synthetic Area (i.e. EPDM / Wetpour / Synthetic Grass etc.) | 33.66m <sup>2</sup>   |                              |
| Loosefill at 250mm<br>(i.e. Bark / Cushionfall / Sand)      | 11m³                  |                              |
| Grasslok Tiles                                              | 44m <sup>2</sup>      |                              |
| Installation Information                                    | Steel Ground Fixed    | Surface Fixed (if different) |
| Installation Time                                           | 2 Person(s) 8 Hour(s) |                              |
| Overall Weight                                              | 451kg                 |                              |
| Heaviest Part                                               | 40kg                  |                              |
| Largest Part                                                | 3.4m x 1.0m x 1.7m    |                              |
| Longest Part                                                | 3.4m                  |                              |
| Concrete Required                                           | 0.8m³                 |                              |
| Certified to EN 1176                                        |                       |                              |