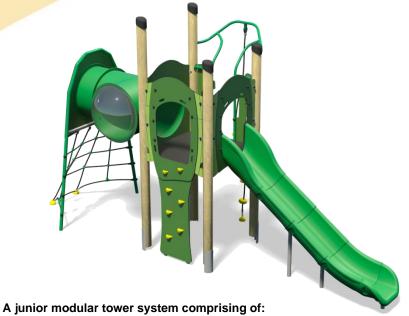

## Jukebox - Samba Plus

- Square Tower (1.5m)
- Slide (1.5m)
- Climbing Wall (1.5m)
- Rope Climb (1.5m)
- Tunnel Access

Option C-. Green (Shown)

## Code - JB/SAM/\*1 Age

5-12 years Materials

**Laminated Timber** 

Compact Grade Laminate (CGL) Galvanised or Painted Mild Steel

Nylon Steel Cored Rope LLDPE Slide

Stainless Steel Various Plastic Mouldings