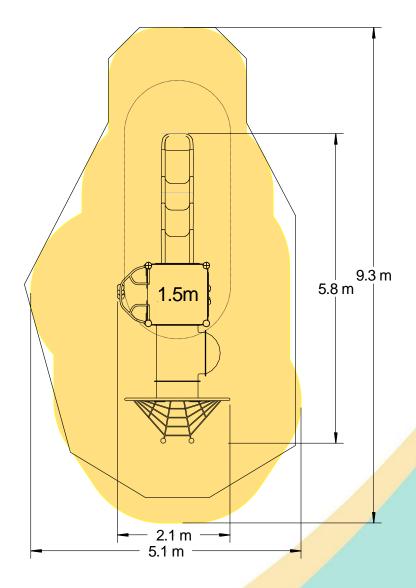

| Technical Information                                       |                       |                              |
|-------------------------------------------------------------|-----------------------|------------------------------|
| <b>Equipment Dimensions</b>                                 |                       |                              |
| Length / Width / Height                                     | 5.9m x 2.2m x 3.4m    |                              |
| Surfacing and Area Required                                 |                       |                              |
| Recommended Minimum Space L/W/H                             | 9.7m x 5.9m x 4.6m    |                              |
| Max Gradient of Ground                                      | 1 in 50               |                              |
| Free Height of Fall                                         | 1.5m                  |                              |
| Impact Area                                                 | 34.29m <sup>2</sup>   |                              |
| Synthetic Area (i.e. EPDM / Wetpour / Synthetic Grass etc.) | 33.66m <sup>2</sup>   |                              |
| Loosefill at 250mm<br>(i.e. Bark / Cushionfall / Sand)      | 11m³                  |                              |
| Grasslok Tiles                                              | 44m <sup>2</sup>      |                              |
| Installation Information                                    | Steel Ground Fixed    | Surface Fixed (if different) |
| Installation Time                                           | 2 Person(s) 8 Hour(s) |                              |
| Overall Weight                                              | 451kg                 |                              |
| Heaviest Part                                               | 40kg                  |                              |
| Largest Part                                                | 3.4m x 1.0m x 1.7m    |                              |
| Longest Part                                                | 3.4m                  |                              |
| Concrete Required                                           | 0.8m³                 |                              |
| Certified to EN 1176                                        |                       |                              |