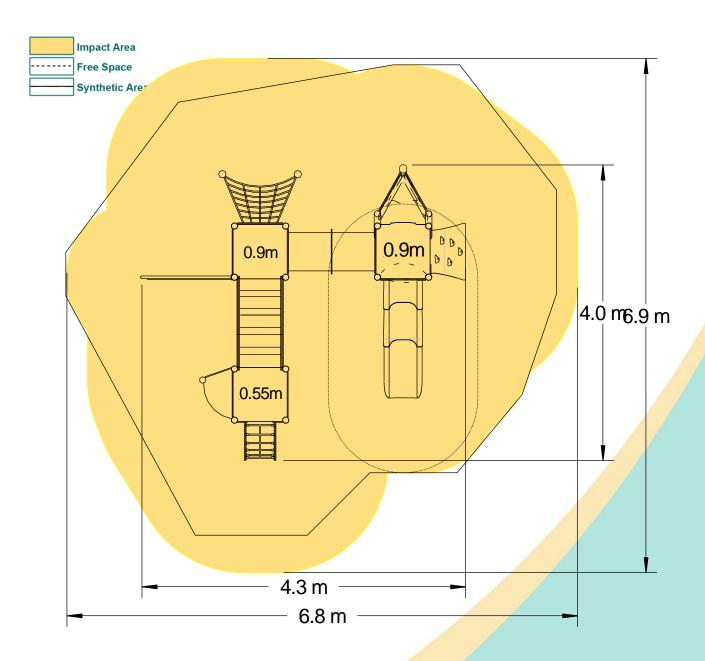

#### Technical Information **Equipment Dimensions** Length / Width / Height 4.3m x 3.9m x 2.2m **Surfacing and Area Required** Recommended Minimum Space 7.6m x 7.2m x 3.4m L/W/H Max Gradient of Ground 1 in 50 Free Height of Fall 0.9m 35.64m<sup>2</sup> Impact Area Synthetic Area 30.81m<sup>2</sup> (i.e. EPDM / Wetpour / Synthetic Grass etc.) Loosefill at 250mm 12m<sup>3</sup> (i.e. Bark / Cushionfall / Sand) 44m2 **Grasslok Tiles** Surface Fixed **Installation Information Steel Ground Fixed** Installation Time 2 Person(s) 18 Hour(s) **Overall Weight** 507kg **Heaviest Part** 20kg 1.8m x 0.5m x 0.5m **Largest Part Longest Part** 1.8m Concrete Required 1.2m<sup>3</sup> Certified to EN 1176