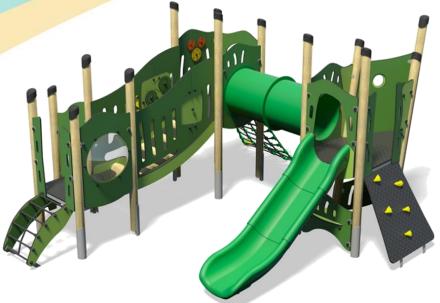

## A toddler tower system comprising of:

- Square Tower (0.55m)
- Square Tower (0.9m)
- Angled Tower (0.9m)
- Triangular Lookout Tower (0.9m)
- Slide (0.9m)
- Ramp Climber (0.9m)
- Transfer Platform

- Arched Net (0.55m)
- Scramble Net (0.9m)
- Inclined Bridge
- Tunnel
- Playhouse
- Adding Wheel Play Panel
- **Bubble Play Panel**
- Tactile Lion Play Panel

Option B-Purple/Yellow

Option C-Green (Shown)