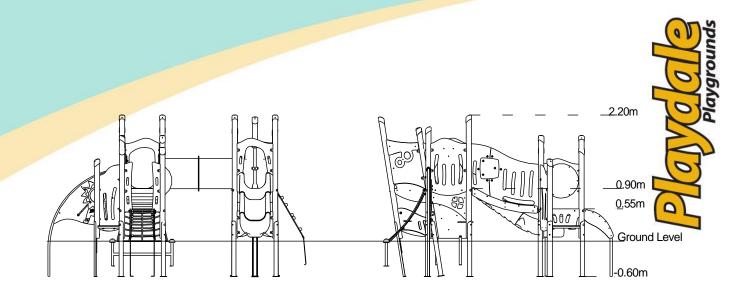

#### Technical Information **Equipment Dimensions** Length / Width / Height 4.3m x 3.9m x 2.2m **Surfacing and Area Required** Recommended Minimum Space 7.6m x 7.2m x 3.4m L/W/H Max Gradient of Ground 1 in 50 Free Height of Fall 0.9m 35.64m<sup>2</sup> Impact Area Synthetic Area 30.81m<sup>2</sup> (i.e. EPDM / Wetpour / Synthetic Grass etc.) Loosefill at 250mm 12m<sup>3</sup> (i.e. Bark / Cushionfall / Sand) 44m2 **Grasslok Tiles** Surface Fixed **Installation Information Steel Ground Fixed** Installation Time 2 Person(s) 18 Hour(s) **Overall Weight** 507kg **Heaviest Part** 20kg 1.8m x 0.5m x 0.5m **Largest Part Longest Part** 1.8m Concrete Required 1.2m<sup>3</sup> Certified to EN 1176