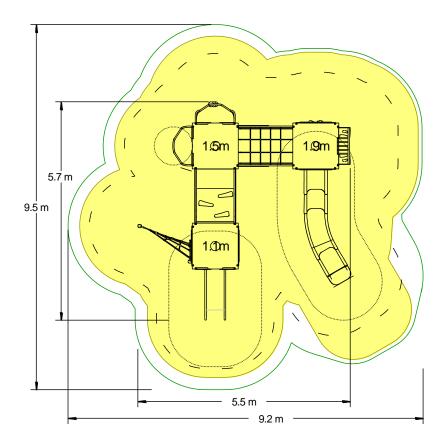

#### Lagrette (Mistle / Llaight

Length / Width / Height 5.7m x 5.5m x 3.1m

#### **Surfacing and Area Required**

Recommended Minimum Space 9.5m x 9.2m x 5.6m

Max Gradient of Ground 1 in 50
Free Height of Fall 1.9m

Impact Area 57.86m<sup>2</sup>
Synthetic Area 60.53m<sup>2</sup>

(i.e. EPDM / Wet Pour / Synthetic Grass etc.)