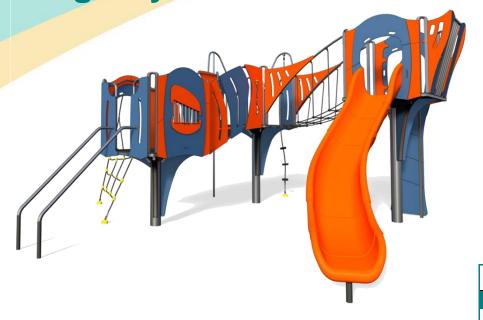

## **Big City Plus - Turin Plus**

#### A junior modular tower system comprising of:

- Square Tower (1.9m)
- Square Tower (1.5m)
- Square Tower (1.1m)
- Lookout Tower
- Slide (1.9m)
- Climbing Wall (1.9m)
- Rope Climb (1.5m)
- Fireman's Pole (1.5m)
- Twisted Climbing Net (1.1m)
- Pole Slide (1.1m)
- Inclined Net Bridge
- Inclined Bridge (without net rings)
- Musical Above Play Panel