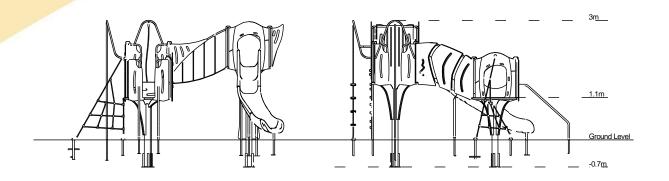

# Technical Information Equipment Dimensions

#### Lagrette (Mistle / Llaight

Length / Width / Height 5.7m x 5.5m x 3.1m

#### **Surfacing and Area Required**

Recommended Minimum Space 9.5m x 9.2m x 5.6m

Max Gradient of Ground 1 in 50
Free Height of Fall 1.9m

Impact Area 57.86m<sup>2</sup>
Synthetic Area 60.53m<sup>2</sup>

(i.e. EPDM / Wet Pour / Synthetic Grass etc.)