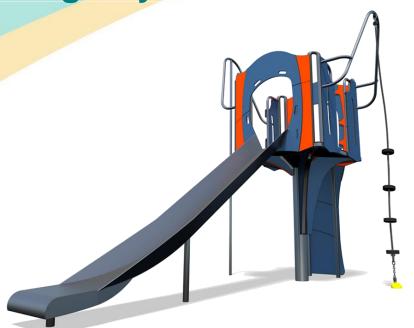

## **Big City Plus - Salt Lake City Plus**

- Square Tower (1.5m)
- Slide (1.5m)
- Fireman's Pole (1.5m)
- Climbing Wall (1.5m)
- Rope Climb (1.5m)