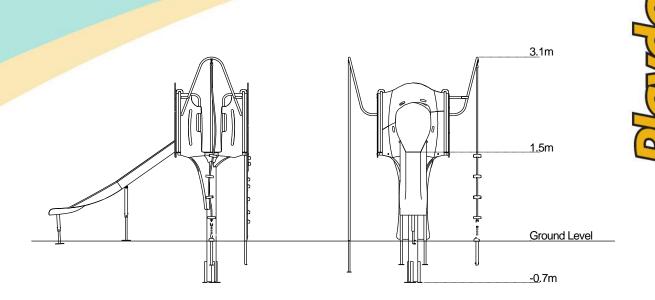

## Code - BC/SLC\*2 Age 5-12 years **Materials** Stainless Steel Compact Grade Laminate (CGL) Nylon Steel Cored Rope Various Plastic Mouldings LLDPE Slide

| Technical Information                                        |                    |                   |
|--------------------------------------------------------------|--------------------|-------------------|
| <b>Equipment Dimensions</b>                                  |                    |                   |
| Length / Width / Height                                      | 3.9m x 2.3m x 3.1m |                   |
| Surfacing and Area Required                                  |                    |                   |
| Recommended Minimum Space L/W/H                              | 7.8m x 6.1m x 4.3m |                   |
| Max Gradient of Ground                                       | 1 in 50            |                   |
| Free Height of Fall                                          | 1.5m               |                   |
| Impact Area                                                  | 26.48 <sup>2</sup> |                   |
| Synthetic Area (i.e. EPDM / Wet Pour / Synthetic Grass etc.) | 27.59m²            |                   |
| Loosefill at 250mm<br>(i.e. Bark / Cushionfall / Sand)       | 9m³                |                   |
| GrassLok Tiles                                               | 31m <sup>2</sup>   |                   |
| Installation Information                                     | SGF                | SF (if different) |
| Installation Time                                            | 2 Persons 9 Hours  |                   |
| Overall Weight                                               | 295kg              |                   |
| Heaviest Part                                                | 37kg               |                   |
| Largest Part                                                 | 3.1m x 0.4m x 0.4m |                   |
| Longest Part                                                 | 3.1m               |                   |
| Concrete Required                                            | 0.34m³             | 0.64m³            |
| Certified to ASTM F1487                                      |                    |                   |