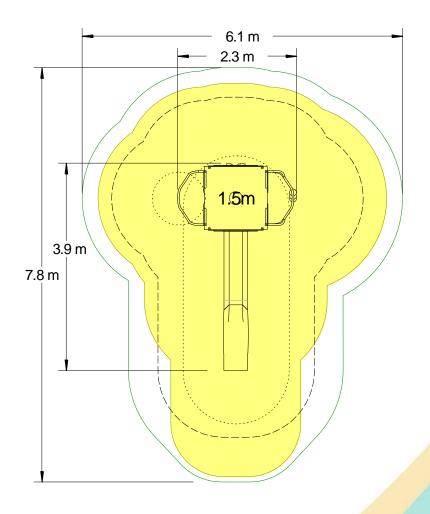

## Code - BC/SLC\*2 Age 5-12 years **Materials** Stainless Steel Compact Grade Laminate (CGL) Nylon Steel Cored Rope Various Plastic Mouldings LLDPE Slide

| Technical Information                                        |                    |                   |
|--------------------------------------------------------------|--------------------|-------------------|
| <b>Equipment Dimensions</b>                                  |                    |                   |
| Length / Width / Height                                      | 3.9m x 2.3m x 3.1m |                   |
| Surfacing and Area Required                                  |                    |                   |
| Recommended Minimum Space L/W/H                              | 7.8m x 6.1m x 4.3m |                   |
| Max Gradient of Ground                                       | 1 in 50            |                   |
| Free Height of Fall                                          | 1.5m               |                   |
| Impact Area                                                  | 26.48 <sup>2</sup> |                   |
| Synthetic Area (i.e. EPDM / Wet Pour / Synthetic Grass etc.) | 27.59m²            |                   |
| Loosefill at 250mm<br>(i.e. Bark / Cushionfall / Sand)       | 9m³                |                   |
| GrassLok Tiles                                               | 31m <sup>2</sup>   |                   |
| Installation Information                                     | SGF                | SF (if different) |
| Installation Time                                            | 2 Persons 9 Hours  |                   |
| Overall Weight                                               | 295kg              |                   |
| Heaviest Part                                                | 37kg               |                   |
| Largest Part                                                 | 3.1m x 0.4m x 0.4m |                   |
| Longest Part                                                 | 3.1m               |                   |
| Concrete Required                                            | 0.34m³             | 0.64m³            |
| Certified to ASTM F1487                                      |                    |                   |

Click here for more information & downloads

**Recommended Minimum Space** Impact Area Free Space **Unit Spacing Boundary** 

Click here for more information & downloads 🛂