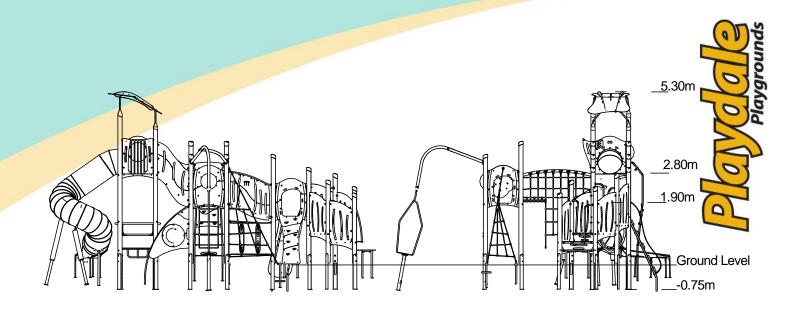

## Materials

**Laminated Timber** 

Compact Grade Laminate (CGL)

Galvanised or Painted Mild Steel

Nylon Steel Cored Rope

Stainless Steel Tube Slide

Various Plastic Mouldings

| Length / Width / Height                                      | 10.2m x 8.4m x 5.3m    |                                 |
|--------------------------------------------------------------|------------------------|---------------------------------|
| <b>Surfacing and Area Required</b>                           |                        |                                 |
| Recommended Minimum Space L/W/H                              | 13.1m x 12.3m x 6.5m   |                                 |
| Max Gradient of Ground                                       | 1 in 50                |                                 |
| Free Height of Fall                                          | 2.8m                   |                                 |
| Impact Area                                                  | 90.59m²                |                                 |
| Synthetic Area (i.e. EPDM / Wet Pour / Synthetic Grass etc.) | 89.42m <sup>2</sup>    |                                 |
| Loosefill at 350mm<br>(i.e. Bark / Cushionfall / Sand)       | 38m³                   |                                 |
| GrassLok Tiles                                               | 112m <sup>2</sup>      |                                 |
| Installation Information                                     | Steel Ground Fixed     | Surface Fixed<br>(if different) |
| Installation Time                                            | 2 Person(s) 19 Hour(s) |                                 |
| Overall Weight                                               | 2728kg                 |                                 |
| Heaviest Part                                                | 201kg                  |                                 |
| Largest Part                                                 | 3.5m x 3.4m x 2.2m     |                                 |
|                                                              |                        |                                 |