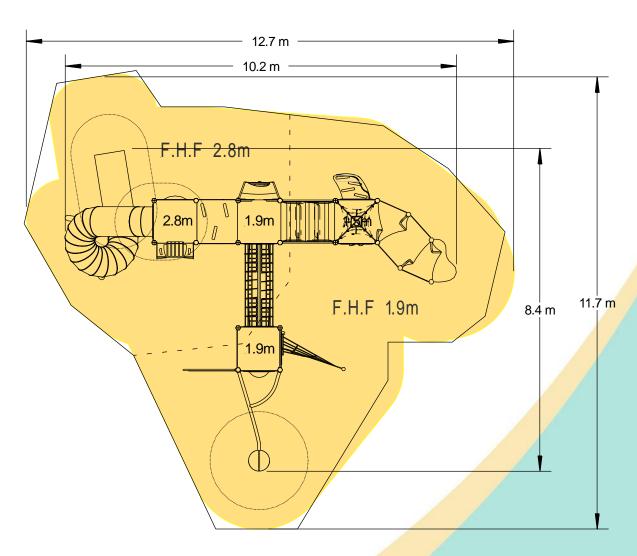

## Materials

**Laminated Timber** 

Compact Grade Laminate (CGL)

Galvanised or Painted Mild Steel

Nylon Steel Cored Rope

Stainless Steel Tube Slide

Various Plastic Mouldings

| Length / Width / Height                                      | 10.2m x 8.4m x 5.3m    |                                 |
|--------------------------------------------------------------|------------------------|---------------------------------|
| <b>Surfacing and Area Required</b>                           |                        |                                 |
| Recommended Minimum Space L/W/H                              | 13.1m x 12.3m x 6.5m   |                                 |
| Max Gradient of Ground                                       | 1 in 50                |                                 |
| Free Height of Fall                                          | 2.8m                   |                                 |
| Impact Area                                                  | 90.59m²                |                                 |
| Synthetic Area (i.e. EPDM / Wet Pour / Synthetic Grass etc.) | 89.42m <sup>2</sup>    |                                 |
| Loosefill at 350mm<br>(i.e. Bark / Cushionfall / Sand)       | 38m³                   |                                 |
| GrassLok Tiles                                               | 112m <sup>2</sup>      |                                 |
| Installation Information                                     | Steel Ground Fixed     | Surface Fixed<br>(if different) |
| Installation Time                                            | 2 Person(s) 19 Hour(s) |                                 |
| Overall Weight                                               | 2728kg                 |                                 |
| Heaviest Part                                                | 201kg                  |                                 |
| Largest Part                                                 | 3.5m x 3.4m x 2.2m     |                                 |
|                                                              |                        |                                 |