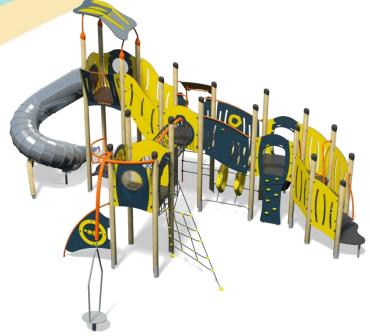

**Upbeat – Rapid Plus** 

**Technical Information** 

**Equipment Dimensions** 

- Square Tower (2.8m)
- 2 x Square Towers (1.9m)
- Tube Slide (2.8m)
- Inverted Climber (1.9m)
- Climbing Wall (1.5m)
- Twisted Scramble Net (1.9m)
- Inclusive Access
- Ring Crawl Tunnel
- Puzzle Ball Play Panel
- Rope Ramp (1.5m)

**Longest Part** 

Concrete Required

Certified to EN 1176

- Net Tunnel (1.9m)
- Inclined Bridge
- Spinner
- Lookout Tower
- Square Tower Roof
- Net Seat
- Upbeat Seat
- 2 x Bubble Play Panels
- Ball Blast Play Panel

4.6m

1.6m<sup>3</sup>

Option A-Dark Blue/Yellow (Shown)

Option B-Purple/Lime Green

Option C-Green

## Materials

**Laminated Timber** 

Compact Grade Laminate (CGL)

Galvanised or Painted Mild Steel

Nylon Steel Cored Rope

Stainless Steel Tube Slide

Various Plastic Mouldings

| Length / Width / Height                                      | 10.2m x 8.4m x 5.3m    |                                 |
|--------------------------------------------------------------|------------------------|---------------------------------|
| <b>Surfacing and Area Required</b>                           |                        |                                 |
| Recommended Minimum Space L/W/H                              | 13.1m x 12.3m x 6.5m   |                                 |
| Max Gradient of Ground                                       | 1 in 50                |                                 |
| Free Height of Fall                                          | 2.8m                   |                                 |
| Impact Area                                                  | 90.59m²                |                                 |
| Synthetic Area (i.e. EPDM / Wet Pour / Synthetic Grass etc.) | 89.42m <sup>2</sup>    |                                 |
| Loosefill at 350mm<br>(i.e. Bark / Cushionfall / Sand)       | 38m³                   |                                 |
| GrassLok Tiles                                               | 112m <sup>2</sup>      |                                 |
| Installation Information                                     | Steel Ground Fixed     | Surface Fixed<br>(if different) |
| Installation Time                                            | 2 Person(s) 19 Hour(s) |                                 |
| Overall Weight                                               | 2728kg                 |                                 |
| Heaviest Part                                                | 201kg                  |                                 |
| Largest Part                                                 | 3.5m x 3.4m x 2.2m     |                                 |
|                                                              |                        |                                 |