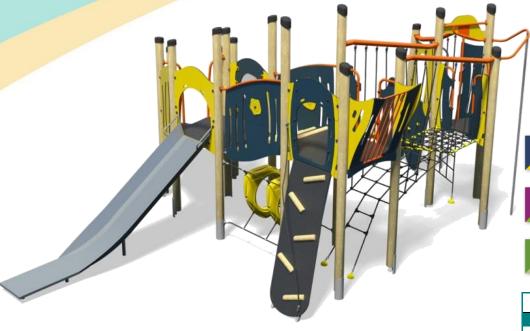

#### A junior tower system comprising of:

- Square Tower (1.5m)
- Square Tower (1.9m)
- Triangular Tower (1.5m)
- Slide (1.5m)
- Fireman's Pole (1.5m)
- Rope Ramp (1.9m)
- Inclusive Access
- Ring Crawl Tunnel
- Inclined Net Pit
- Inclined Bridge
- Climber with Fireman's Pole (1.5m)

8.2m x 6.1m x 3.8m

65.82m<sup>2</sup>

1.7m<sup>3</sup>

- Lookout Tower
- Bubble Play Panel