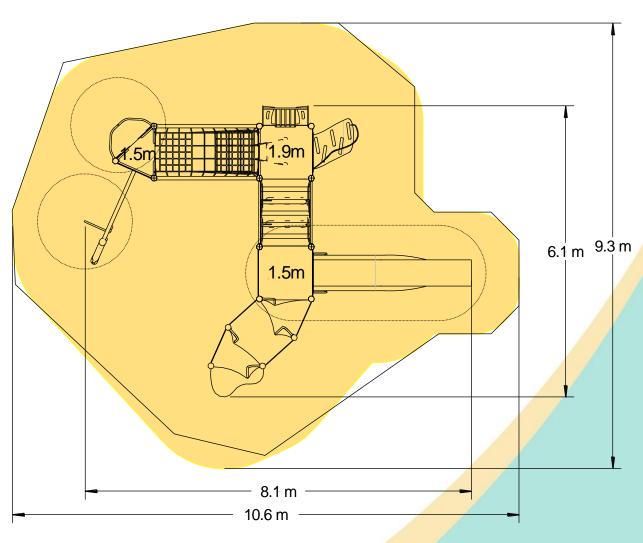

8.2m x 6.1m x 3.8m

65.82m<sup>2</sup>

1.7m<sup>3</sup>

- Lookout Tower
- Bubble Play Panel

# Technical Information Equipment Dimensions Length / Width / Height

Surfacing and Area Required
Recommended Minimum Space
12.0m x 9.9m x 5.0m

L/W/H

Max Gradient of Ground

Free Height of Fall

Impact Area

12.0m x

1 in 50

1.9m

67.16m²

Synthetic Area (i.e. EPDM / Wetpour / Synthetic Grass etc.)

Loosefill at 250mm
(i.e. Bark / Cushionfall / Sand)

Grasslok Tiles

81m<sup>2</sup>

Installation InformationSteel Ground FixedSurface Fixed (if different)Installation Time2 Person(s) 17 Hour(s)Overall Weight1961kgHeaviest Part70kgLargest Part3.8m x 1.0m x 1.1mLongest Part3.8m