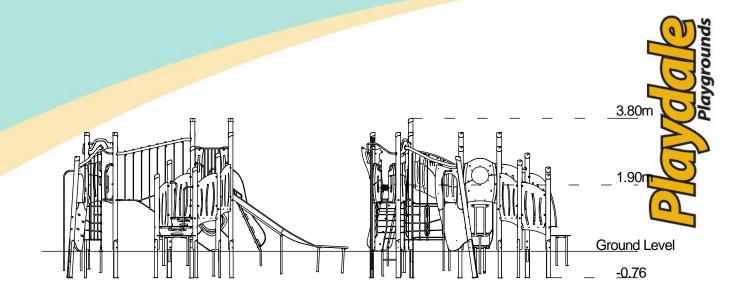

8.2m x 6.1m x 3.8m

65.82m<sup>2</sup>

1.7m<sup>3</sup>

- Lookout Tower
- Bubble Play Panel

# Technical Information Equipment Dimensions Length / Width / Height

Surfacing and Area Required
Recommended Minimum Space
12.0m x 9.9m x 5.0m

L/W/H

Max Gradient of Ground

Free Height of Fall

Impact Area

12.0m x

1 in 50

1.9m

67.16m²

Synthetic Area (i.e. EPDM / Wetpour / Synthetic Grass etc.)

Loosefill at 250mm
(i.e. Bark / Cushionfall / Sand)

Grasslok Tiles

81m<sup>2</sup>

Installation InformationSteel Ground FixedSurface Fixed (if different)Installation Time2 Person(s) 17 Hour(s)Overall Weight1961kgHeaviest Part70kgLargest Part3.8m x 1.0m x 1.1mLongest Part3.8m