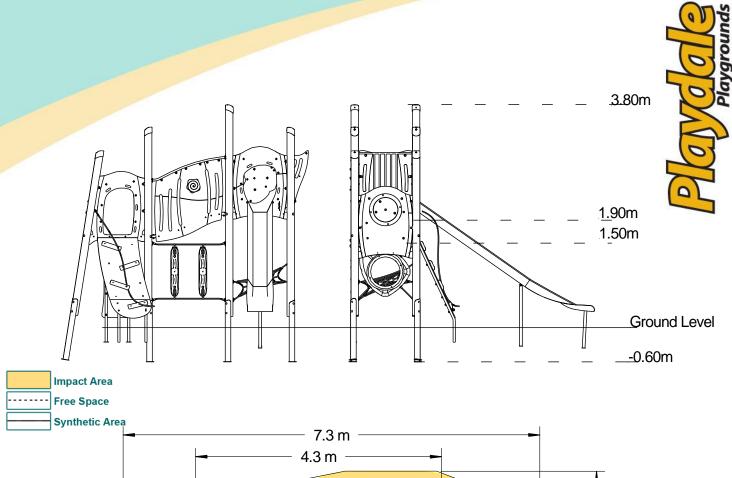

## Materials

**Laminated Timber** 

Compact Grade Laminate (CGL)

Galvanised or Painted Mild Steel

Nylon Steel Cored Rope Stainless Slide

Sawn Timber

Various Plastic Mouldings

| Technical Information                                       |                        |                              |
|-------------------------------------------------------------|------------------------|------------------------------|
| Equipment Dimensions                                        |                        |                              |
| Length / Width / Height                                     | 4.4m x 4.4m x 3.8m     |                              |
| Surfacing and Area Required                                 |                        |                              |
| Recommended Minimum Space L/W/H                             | 7.7m x 8.0m x 5.0m     |                              |
| Max Gradient of Ground                                      | 1 in 50                |                              |
| Free Height of Fall                                         | 1.9m                   |                              |
| Impact Area                                                 | 40.16m <sup>2</sup>    |                              |
| Synthetic Area (i.e. EPDM / Wetpour / Synthetic Grass etc.) | 41.72m <sup>2</sup>    |                              |
| Loosefill at 250mm<br>(i.e. Bark / Cushionfall / Sand)      | 13m³                   |                              |
| Grasslok Tiles                                              | 55m²                   |                              |
| Installation Information                                    | Steel Ground Fixed     | Surface Fixed (if different) |
| Installation Time                                           | 2 Person(s) 11 Hour(s) |                              |
| Overall Weight                                              | 805kg                  |                              |
| Heaviest Part                                               | 40kg                   |                              |
| Largest Part                                                | 2.4m x 0.9m x 0.6m     |                              |
| Longest Part                                                | 3.7m                   |                              |
| Concrete Required                                           | 0.8m³                  |                              |
| Certified to EN 1176                                        |                        |                              |