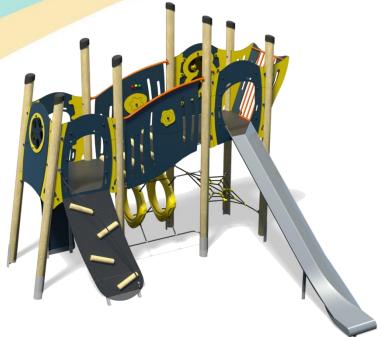

## Jukebox - New Wave Plus

- Square Tower (1.9m)
- Angled Tower (1.5m)
- Slide (1.9m)
- Climbing Wall (1.5m)
- Rope Ramp (1.5m)
- Ring Crawl Tunnel
- Inclined Bridge
- Lookout Tower
- Net Seat
- Ball Blast Play Panel
- Spinball Play Panel

Option A-Dark Blue/Yellow (Shown)

Option B-Purple/Lime Green

Option C-Green