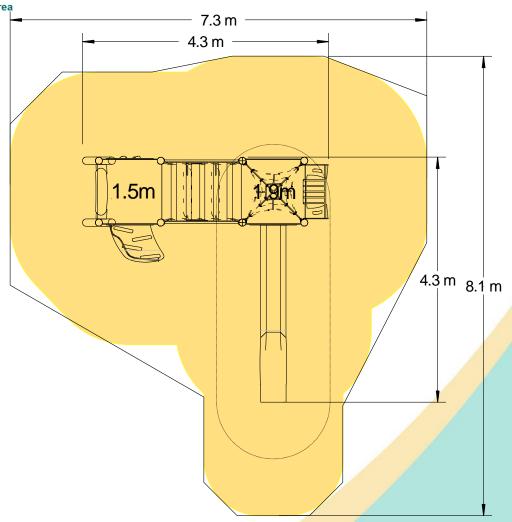

## Materials

**Laminated Timber** 

Compact Grade Laminate (CGL)

Galvanised or Painted Mild Steel

Nylon Steel Cored Rope Stainless Slide

Sawn Timber

Various Plastic Mouldings

| Technical Information                                       |                        |                              |
|-------------------------------------------------------------|------------------------|------------------------------|
| Equipment Dimensions                                        |                        |                              |
| Length / Width / Height                                     | 4.4m x 4.4m x 3.8m     |                              |
| Surfacing and Area Required                                 |                        |                              |
| Recommended Minimum Space L/W/H                             | 7.7m x 8.0m x 5.0m     |                              |
| Max Gradient of Ground                                      | 1 in 50                |                              |
| Free Height of Fall                                         | 1.9m                   |                              |
| Impact Area                                                 | 40.16m <sup>2</sup>    |                              |
| Synthetic Area (i.e. EPDM / Wetpour / Synthetic Grass etc.) | 41.72m <sup>2</sup>    |                              |
| Loosefill at 250mm<br>(i.e. Bark / Cushionfall / Sand)      | 13m³                   |                              |
| Grasslok Tiles                                              | 55m²                   |                              |
| Installation Information                                    | Steel Ground Fixed     | Surface Fixed (if different) |
| Installation Time                                           | 2 Person(s) 11 Hour(s) |                              |
| Overall Weight                                              | 805kg                  |                              |
| Heaviest Part                                               | 40kg                   |                              |
| Largest Part                                                | 2.4m x 0.9m x 0.6m     |                              |
| Longest Part                                                | 3.7m                   |                              |
| Concrete Required                                           | 0.8m³                  |                              |
| Certified to EN 1176                                        |                        |                              |