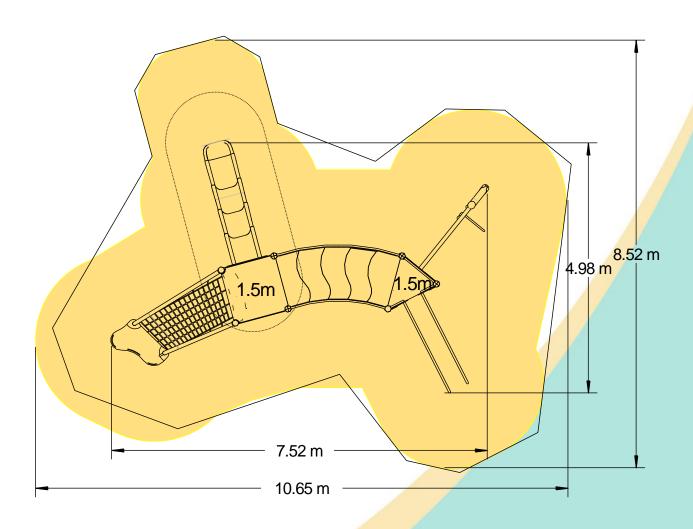

## **Technical Information Equipment Dimensions**

| Installation Information                                    | Steel Ground Fixed  | Surface Fixed (if different) |
|-------------------------------------------------------------|---------------------|------------------------------|
| 1m x 1m Grassmats                                           | 77m <sup>2</sup>    |                              |
| Loosefill at 250mm<br>(i.e. Bark / Cushionfall / Sand)      | 20m³                |                              |
| Synthetic Area (i.e. EPDM / Wetpour / Synthetic Grass etc.) | 57.55m²             |                              |
| Impact Area                                                 | 57.50m <sup>2</sup> |                              |
| Free Height of Fall                                         | 1.9m                |                              |
| Max Gradient of Ground                                      | 1 in 50             |                              |
| Recommended Minimum Space L/W/H                             | 11.4m x 9.0m x 4.6m |                              |
| Surfacing and Area Required                                 |                     |                              |
| Length / Wiath / Height                                     | 7.6m x 5.1m x 3.4m  |                              |