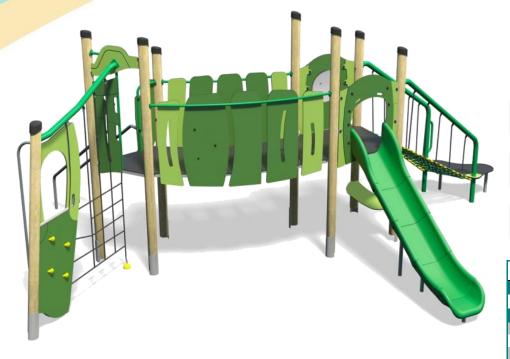

#### A junior tower system comprising of:

- Square Tower (1.5m)
- Triangular Tower (1.5m)
- Slide (1.5m)
- Pole Slide (1.5m)
- Inclusive Net (1.5m)
- Curved Bridge
- Climber with Fireman's Pole (1.5m)
- Hangabout Seat
- **Bubble Play Panel**