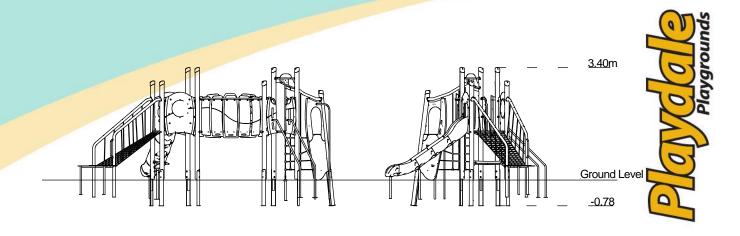

## **Technical Information Equipment Dimensions**

| Installation Information                                    | Steel Ground Fixed  | Surface Fixed (if different) |
|-------------------------------------------------------------|---------------------|------------------------------|
| 1m x 1m Grassmats                                           | 77m <sup>2</sup>    |                              |
| Loosefill at 250mm<br>(i.e. Bark / Cushionfall / Sand)      | 20m³                |                              |
| Synthetic Area (i.e. EPDM / Wetpour / Synthetic Grass etc.) | 57.55m²             |                              |
| Impact Area                                                 | 57.50m <sup>2</sup> |                              |
| Free Height of Fall                                         | 1.9m                |                              |
| Max Gradient of Ground                                      | 1 in 50             |                              |
| Recommended Minimum Space L/W/H                             | 11.4m x 9.0m x 4.6m |                              |
| Surfacing and Area Required                                 |                     |                              |
| Length / Wiath / Height                                     | 7.6m x 5.1m x 3.4m  |                              |