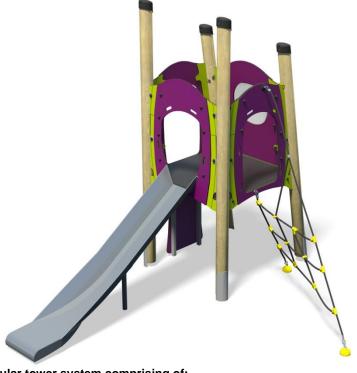

# Jukebox- Funk Plus

- Angled Tower (1.1m)
- Stainless Steel Slide (1.1m)
- Climbing Wall (1.1m)
- Twisted Scramble Net (1.1m)
- Bubble Play Panel