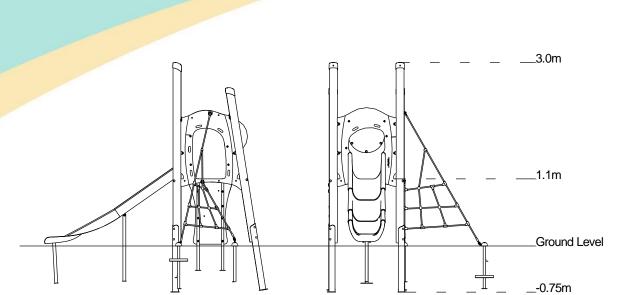

#### **Technical Information Equipment Dimensions** Length / Width / Height 3.5m x 2.7m x 3.0m **Surfacing and Area Required** Recommended Minimum Space 7.2m x 6.2m x 4.2m L/W/H Max Gradient of Ground 1 in 50 Free Height of Fall 1.1m 25.70m<sup>2</sup> Impact Area Synthetic Area 25.40m<sup>2</sup> (i.e. EPDM / Wetpour / Synthetic Grass etc.) Loosefill at 250mm 9m³ (i.e. Bark / Cushionfall / Sand) 36m<sup>2</sup> **Grasslok Tiles** Surface Fixed **Installation Information Steel Ground Fixed** Installation Time 2 Person(s) 8 Hour(s) **Overall Weight** 322kg **Heaviest Part** 40kg 2.5m x 0.5m x 0.5m **Largest Part Longest Part** 2.9m Concrete Required 0.6m<sup>3</sup> Certified to EN 1176