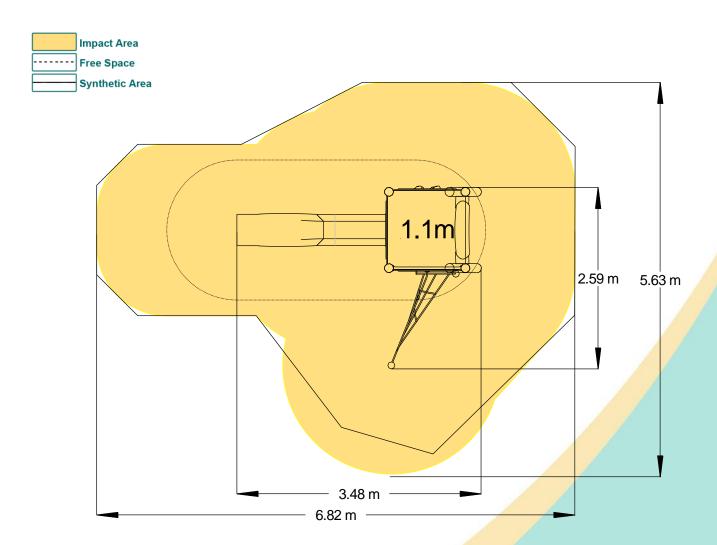

#### **Technical Information Equipment Dimensions** Length / Width / Height 3.5m x 2.7m x 3.0m **Surfacing and Area Required** Recommended Minimum Space 7.2m x 6.2m x 4.2m L/W/H Max Gradient of Ground 1 in 50 Free Height of Fall 1.1m 25.70m<sup>2</sup> Impact Area Synthetic Area 25.40m<sup>2</sup> (i.e. EPDM / Wetpour / Synthetic Grass etc.) Loosefill at 250mm 9m³ (i.e. Bark / Cushionfall / Sand) 36m<sup>2</sup> **Grasslok Tiles** Surface Fixed **Installation Information Steel Ground Fixed** Installation Time 2 Person(s) 8 Hour(s) **Overall Weight** 322kg **Heaviest Part** 40kg 2.5m x 0.5m x 0.5m **Largest Part Longest Part** 2.9m Concrete Required 0.6m<sup>3</sup> Certified to EN 1176