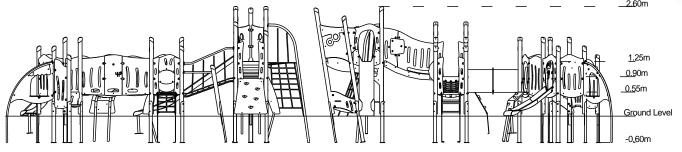

#### Length / Width / Height 6.8m x 6.8m x 2.6m **Surfacing and Area Required** Recommended Minimum Space 10.2m x 10.3m x 3.9m L/W/H Max Gradient of Ground 1 in 50 Free Height of Fall 1.25m 59.3m<sup>2</sup> **Impact Area** Synthetic Area 56.28m<sup>2</sup> (i.e. EPDM / Wet Pour / Synthetic Grass etc.) Loosefill at 250mm 18m<sup>3</sup> (i.e. Bark / Cushionfall / Sand)