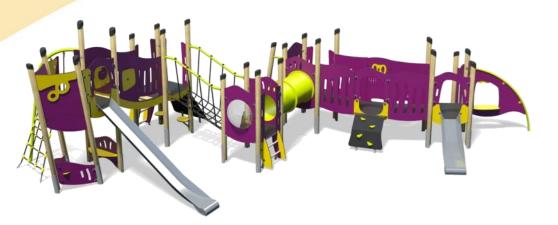

# **Little Hamlets – Kingswood Plus**

Option B-Purple/Yellow (Shown)

Option C-Green

#### A toddler modular tower system comprising of:

- 3 x Square Tower (0.55m)
- Square Tower (0.9m)
- Angled Tower (1.25m)
- Triangular Lookout Tower (1.25m)
- Slide (0.55m)
- Slide (1.25m)
- Ladder (0.55m)
- Ladder (0.9m)
- Ramp Climber (0.9m)
- Adding Wheel Play Panel
- Animal Home Trail Play Panel

- Transfer Platform Arched Net (0.55m)
- Arched Ramp (0.55m)
- Arched Net Climber (1.25m)
- Inclined Bridge
- Curved Bridge
- Inclined Net Traverse
- **Tunnel Swing Bar**
- Playhouse
- 2 x Pod Seating
- **Bubble Play Panel**
- Counter Play Panel

#### Length / Width / Height 6.8m x 6.8m x 2.6m **Surfacing and Area Required** Recommended Minimum Space 10.2m x 10.3m x 3.9m L/W/H Max Gradient of Ground 1 in 50 Free Height of Fall 1.25m 59.3m<sup>2</sup> **Impact Area** Synthetic Area 56.28m<sup>2</sup> (i.e. EPDM / Wet Pour / Synthetic Grass etc.) Loosefill at 250mm 18m<sup>3</sup> (i.e. Bark / Cushionfall / Sand)