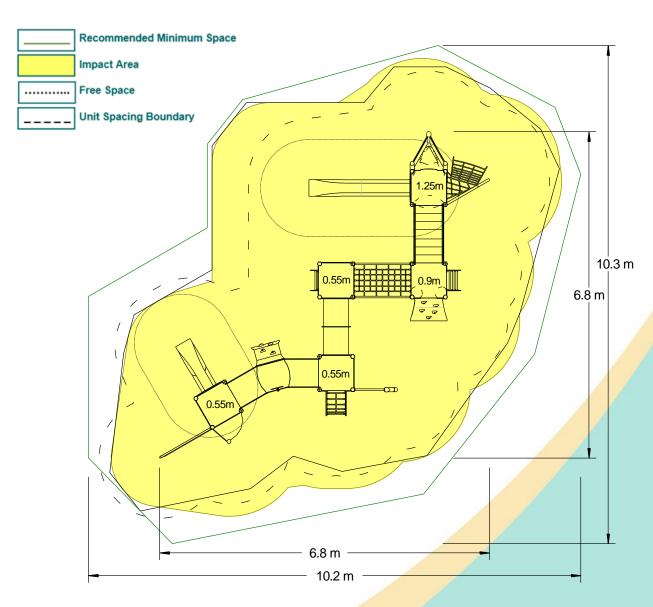

#### Length / Width / Height 6.8m x 6.8m x 2.6m **Surfacing and Area Required** Recommended Minimum Space 10.2m x 10.3m x 3.9m L/W/H Max Gradient of Ground 1 in 50 Free Height of Fall 1.25m 59.3m<sup>2</sup> **Impact Area** Synthetic Area 56.28m<sup>2</sup> (i.e. EPDM / Wet Pour / Synthetic Grass etc.) Loosefill at 250mm 18m<sup>3</sup> (i.e. Bark / Cushionfall / Sand)