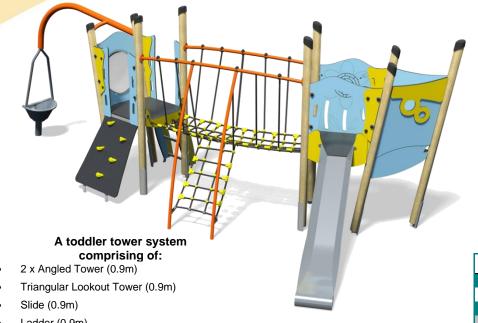

## **Little Hamlets - Brook Plus**

Option A-Light Blue/Yellow (Shown)

Option C-Green

- Ladder (0.9m)
- Ramp Climber (0.9m)
- **Curved Net Traverse**
- Spinning Bowl
- **Bubble Play Panel**
- Finger Maze Play Panel