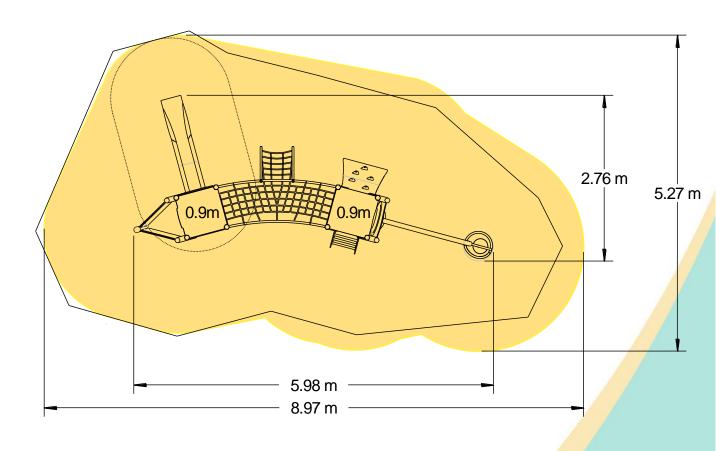

## Materials

**Laminated Timber** 

Compact Grade Laminate (CGL) Galvanised or Painted Mild Steel

Nylon Steel Cored Rope Stainless Steel Slide

Stainless Steel
Various Plastic Mouldings

| Technical Information                                       |                        |                              |
|-------------------------------------------------------------|------------------------|------------------------------|
| <b>Equipment Dimensions</b>                                 |                        |                              |
| Length / Width / Height                                     | 6.0m x 2.8m x 2.2m     |                              |
| Surfacing and Area Required                                 |                        |                              |
| Recommended Minimum Space                                   | 9.9m x 6.6m x 3.4m     |                              |
| Max Gradient of Ground                                      | 1 in 50                |                              |
| Free Height of Fall                                         | 0.9m                   |                              |
| Impact Area                                                 | 35.76m <sup>2</sup>    |                              |
| Synthetic Area (i.e. EPDM / Wetpour / Synthetic Grass etc.) | 31.60m <sup>2</sup>    |                              |
| Loosefill at 250mm<br>(i.e. Bark / Cushionfall / Sand)      | 12m³                   |                              |
| Grasslok Tiles                                              | 49m <sup>2</sup>       |                              |
| Installation Information                                    | Steel Ground Fixed     | Surface Fixed (if different) |
| Installation Time                                           | 2 Person(s) 11 Hour(s) |                              |
| Overall Weight                                              | 338kg                  |                              |
| Heaviest Part                                               | 24kg                   |                              |
| Largest Part                                                | 1.9m x 0.4m x 0.2m     |                              |
| Longest Part                                                | 1.9m                   |                              |
| Concrete Required                                           | 0.9m³                  |                              |
| Certified to EN 1176                                        |                        |                              |