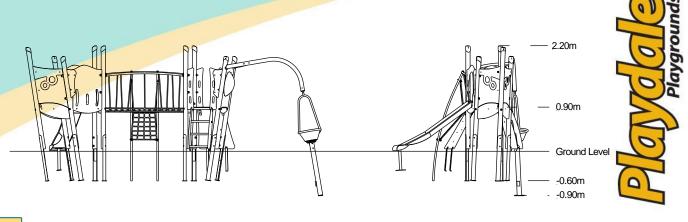

## Materials

**Laminated Timber** 

Compact Grade Laminate (CGL) Galvanised or Painted Mild Steel

Nylon Steel Cored Rope Stainless Steel Slide

Stainless Steel
Various Plastic Mouldings

| Technical Information                                       |                        |                              |
|-------------------------------------------------------------|------------------------|------------------------------|
| <b>Equipment Dimensions</b>                                 |                        |                              |
| Length / Width / Height                                     | 6.0m x 2.8m x 2.2m     |                              |
| Surfacing and Area Required                                 |                        |                              |
| Recommended Minimum Space                                   | 9.9m x 6.6m x 3.4m     |                              |
| Max Gradient of Ground                                      | 1 in 50                |                              |
| Free Height of Fall                                         | 0.9m                   |                              |
| Impact Area                                                 | 35.76m <sup>2</sup>    |                              |
| Synthetic Area (i.e. EPDM / Wetpour / Synthetic Grass etc.) | 31.60m <sup>2</sup>    |                              |
| Loosefill at 250mm<br>(i.e. Bark / Cushionfall / Sand)      | 12m³                   |                              |
| Grasslok Tiles                                              | 49m <sup>2</sup>       |                              |
| Installation Information                                    | Steel Ground Fixed     | Surface Fixed (if different) |
| Installation Time                                           | 2 Person(s) 11 Hour(s) |                              |
| Overall Weight                                              | 338kg                  |                              |
| Heaviest Part                                               | 24kg                   |                              |
| Largest Part                                                | 1.9m x 0.4m x 0.2m     |                              |
| Longest Part                                                | 1.9m                   |                              |
| Concrete Required                                           | 0.9m³                  |                              |
| Certified to EN 1176                                        |                        |                              |