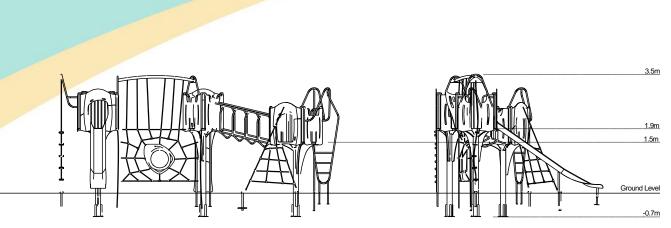

#### **Materials**

Stainless Steel

Compact Grade Laminate (CGL)

Nylon Steel Cored Rope

Various Plastic Mouldings

LLDPE Slide

| Technical Information                                        |                     |                   |
|--------------------------------------------------------------|---------------------|-------------------|
| <b>Equipment Dimensions</b>                                  |                     |                   |
| Length / Width / Height                                      | 8.3m x 5.0m x 3.5m  |                   |
| <b>Surfacing and Area Required</b>                           |                     |                   |
| Recommended Minimum Space L/W/H                              | 11.8m x 9.0m x 4.7m |                   |
| Max Gradient of Ground                                       | 1 in 50             |                   |
| Free Height of Fall                                          | 1.9m                |                   |
| Impact Area                                                  | 63.0m <sup>2</sup>  |                   |
| Synthetic Area (i.e. EPDM / Wet Pour / Synthetic Grass etc.) | 65.97m <sup>2</sup> |                   |
| Loosefill at 250mm<br>(i.e. Bark / Cushionfall / Sand)       | 20m³                |                   |
| GrassLok Tiles                                               | 86m²                |                   |
| Installation Information                                     | SGF                 | SF (if different) |
| Installation Time                                            | 2 Persons 21 Hours  |                   |
| Overall Weight                                               | 804kg               |                   |
| Heaviest Part                                                | 44kg                |                   |
| Largest Part                                                 | 3.7m x 0.4m x 0.4m  |                   |
| Longest Part                                                 | 3.7m                |                   |
| Concrete Required                                            | 1.15m³              | 1.75m³            |
| Certified to ASTM F1487                                      |                     |                   |