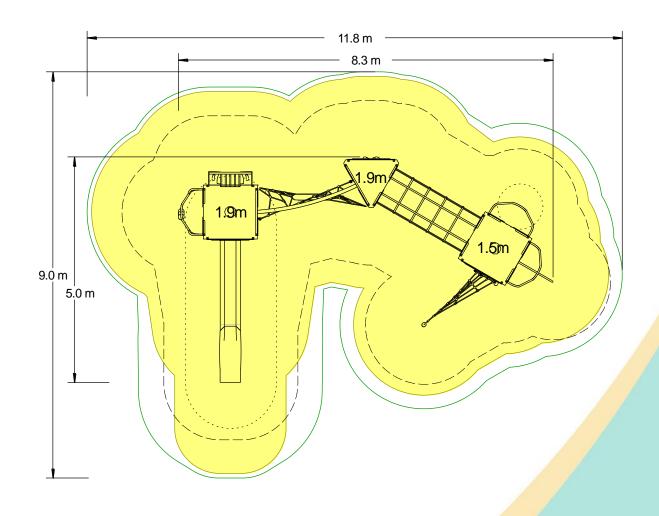

#### **Materials**

Stainless Steel

Compact Grade Laminate (CGL)

Nylon Steel Cored Rope

Various Plastic Mouldings

LLDPE Slide

| Technical Information                                        |                     |                   |
|--------------------------------------------------------------|---------------------|-------------------|
| <b>Equipment Dimensions</b>                                  |                     |                   |
| Length / Width / Height                                      | 8.3m x 5.0m x 3.5m  |                   |
| <b>Surfacing and Area Required</b>                           |                     |                   |
| Recommended Minimum Space L/W/H                              | 11.8m x 9.0m x 4.7m |                   |
| Max Gradient of Ground                                       | 1 in 50             |                   |
| Free Height of Fall                                          | 1.9m                |                   |
| Impact Area                                                  | 63.0m <sup>2</sup>  |                   |
| Synthetic Area (i.e. EPDM / Wet Pour / Synthetic Grass etc.) | 65.97m <sup>2</sup> |                   |
| Loosefill at 250mm<br>(i.e. Bark / Cushionfall / Sand)       | 20m³                |                   |
| GrassLok Tiles                                               | 86m²                |                   |
| Installation Information                                     | SGF                 | SF (if different) |
| Installation Time                                            | 2 Persons 21 Hours  |                   |
| Overall Weight                                               | 804kg               |                   |
| Heaviest Part                                                | 44kg                |                   |
| Largest Part                                                 | 3.7m x 0.4m x 0.4m  |                   |
| Longest Part                                                 | 3.7m                |                   |
| Concrete Required                                            | 1.15m³              | 1.75m³            |
| Certified to ASTM F1487                                      |                     |                   |