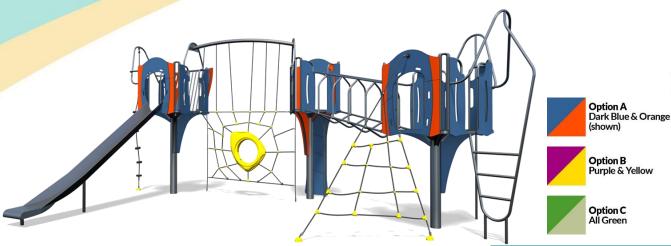

## A junior modular tower system comprising of:

- Square Tower (1.9m)
- Square Tower 1.5m)
- Triangular Tower (1.9m)
- **Lookout Tower**
- Slide (1.9m)
- Climbing Wall (1.9m)
- Rope Climb (1.9m)
- Fireman's Pole (1.5m)
- Side Ladder (1.5m)
- Twisted Climbing Net (1.5m)
- Spider's Web
- **Inclined Hoop Bars**

## Code - BC/STO\*2