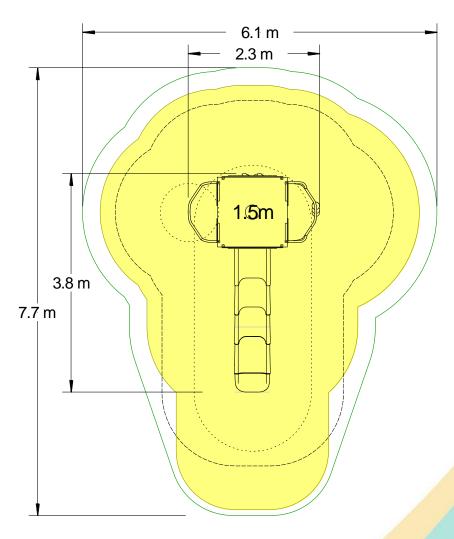

| Technical Information                                           |                     |                    |
|-----------------------------------------------------------------|---------------------|--------------------|
| <b>Equipment Dimensions</b>                                     |                     |                    |
| Length / Width / Height                                         | 3.8m x 2.3m x 3.1m  |                    |
| Surfacing and Area Required                                     |                     |                    |
| Recommended Minimum Space L/W/H                                 | 7.7m x 6.1m x 4.3m  |                    |
| Max Gradient of Ground                                          | 1 in 50             |                    |
| Free Height of Fall                                             | 1.5m                |                    |
| Impact Area                                                     | 26.58m <sup>2</sup> |                    |
| Synthetic Area<br>(i.e. EPDM / Wet Pour / Synthetic Grass etc.) | 27.69m²             |                    |
| Loosefill at 250mm<br>(i.e. Bark / Cushionfall / Sand)          | 9m³                 |                    |
| GrassLok Tiles                                                  | 39m²                |                    |
| Installation Information                                        | SGF                 | SF (if different)  |
| Installation Time                                               | 2 Persons 9 Hours   |                    |
| Overall Weight                                                  | 2999kg              |                    |
| Heaviest Part                                                   | 40kg                |                    |
| Largest Part                                                    | 3.Xm x 0.6m x 0.6m  |                    |
| Longest Part                                                    | 3.0m                |                    |
| Concrete Required                                               | 0.34m³              | 0.52m <sup>3</sup> |
| Certified to ASTM F1487                                         |                     |                    |

Click here for more information & downloads

**Recommended Minimum Space** Impact Area Free Space **Unit Spacing Boundary**