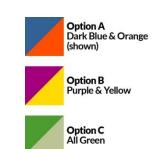

| Technical Information                                           |                     |                    |
|-----------------------------------------------------------------|---------------------|--------------------|
| <b>Equipment Dimensions</b>                                     |                     |                    |
| Length / Width / Height                                         | 3.8m x 2.3m x 3.1m  |                    |
| Surfacing and Area Required                                     |                     |                    |
| Recommended Minimum Space L/W/H                                 | 7.7m x 6.1m x 4.3m  |                    |
| Max Gradient of Ground                                          | 1 in 50             |                    |
| Free Height of Fall                                             | 1.5m                |                    |
| Impact Area                                                     | 26.58m <sup>2</sup> |                    |
| Synthetic Area<br>(i.e. EPDM / Wet Pour / Synthetic Grass etc.) | 27.69m²             |                    |
| Loosefill at 250mm<br>(i.e. Bark / Cushionfall / Sand)          | 9m³                 |                    |
| GrassLok Tiles                                                  | 39m²                |                    |
| Installation Information                                        | SGF                 | SF (if different)  |
| Installation Time                                               | 2 Persons 9 Hours   |                    |
| Overall Weight                                                  | 2999kg              |                    |
| Heaviest Part                                                   | 40kg                |                    |
| Largest Part                                                    | 3.Xm x 0.6m x 0.6m  |                    |
| Longest Part                                                    | 3.0m                |                    |
| Concrete Required                                               | 0.34m³              | 0.52m <sup>3</sup> |
| Certified to ASTM F1487                                         |                     |                    |