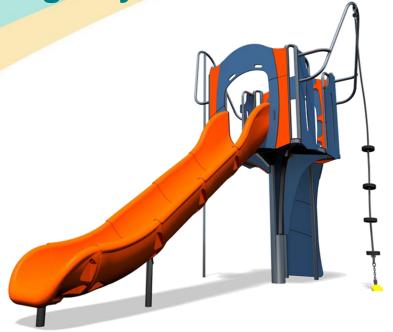

**Big City Plus - Salt Lake City Plus** 

- Square Tower (1.5m)
- Slide (1.5m)
- Fireman's Pole (1.5m)
- Climbing Wall (1.5m)
- Rope Climb (1.5m)

| Code – BC/SLC*1              |  |  |
|------------------------------|--|--|
| Age                          |  |  |
| 5-12 years                   |  |  |
| Materials                    |  |  |
| Stainless Steel              |  |  |
| Compact Grade Laminate (CGL) |  |  |
| Nylon Steel Cored Rope       |  |  |
| Various Plastic Mouldings    |  |  |
| LLDPE Slide                  |  |  |
|                              |  |  |