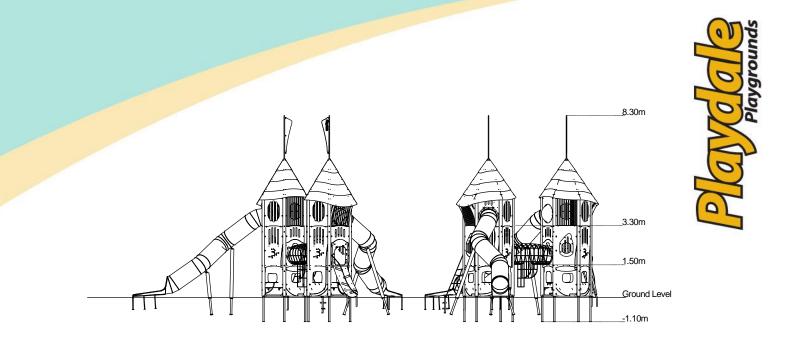

| <b>Technical Information</b>                                    |                        |                                 |
|-----------------------------------------------------------------|------------------------|---------------------------------|
| Equipment Dimensions                                            |                        |                                 |
| Length / Width / Height                                         | 12.4m x 8.0m x 8.3m    |                                 |
| Surfacing and Area Required                                     |                        |                                 |
| Recommended Minimum Space                                       | 16.4m x 12.3m x 9.6m   |                                 |
| Max Gradient of Ground                                          | 1 in 50                |                                 |
| Free Height of Fall                                             | 1.5m                   |                                 |
| Impact Area                                                     | 85.81m <sup>2</sup>    |                                 |
| Synthetic Area<br>(i.e. EPDM / Wet Pour / Synthetic Grass etc.) | 88.41m <sup>2</sup>    |                                 |
| Loosefill at 250mm<br>(i.e. Bark / Cushionfall / Sand)          | 29m <sup>3</sup>       |                                 |
| GrassLok Tiles                                                  | 115m <sup>2</sup>      |                                 |
| Installation Information                                        | Steel Ground Fixed     | Surface Fixed<br>(if different) |
| Installation Time                                               | 4 Person(s) 64 Hour(s) |                                 |
| Overall Weight                                                  | 3570kg                 |                                 |
| Heaviest Part                                                   | 210kg                  |                                 |
| Largest Part                                                    | 5.7m x 1.8m x 1.0m     |                                 |
| Longest Part                                                    | 5.7m                   |                                 |
| Concrete Required                                               | 1.6m <sup>3</sup>      |                                 |
| Certified to EN 1176                                            |                        |                                 |