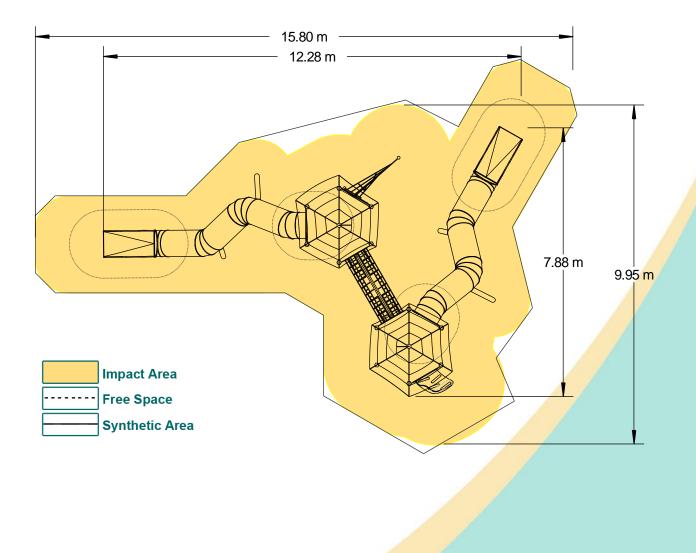

| <b>Technical Information</b>                                    |                        |                                 |
|-----------------------------------------------------------------|------------------------|---------------------------------|
| Equipment Dimensions                                            |                        |                                 |
| Length / Width / Height                                         | 12.4m x 8.0m x 8.3m    |                                 |
| Surfacing and Area Required                                     |                        |                                 |
| Recommended Minimum Space                                       | 16.4m x 12.3m x 9.6m   |                                 |
| Max Gradient of Ground                                          | 1 in 50                |                                 |
| Free Height of Fall                                             | 1.5m                   |                                 |
| Impact Area                                                     | 85.81m <sup>2</sup>    |                                 |
| Synthetic Area<br>(i.e. EPDM / Wet Pour / Synthetic Grass etc.) | 88.41m <sup>2</sup>    |                                 |
| Loosefill at 250mm<br>(i.e. Bark / Cushionfall / Sand)          | 29m <sup>3</sup>       |                                 |
| GrassLok Tiles                                                  | 115m <sup>2</sup>      |                                 |
| Installation Information                                        | Steel Ground Fixed     | Surface Fixed<br>(if different) |
| Installation Time                                               | 4 Person(s) 64 Hour(s) |                                 |
| Overall Weight                                                  | 3570kg                 |                                 |
| Heaviest Part                                                   | 210kg                  |                                 |
| Largest Part                                                    | 5.7m x 1.8m x 1.0m     |                                 |
| Longest Part                                                    | 5.7m                   |                                 |
| Concrete Required                                               | 1.6m <sup>3</sup>      |                                 |
| Certified to EN 1176                                            |                        |                                 |