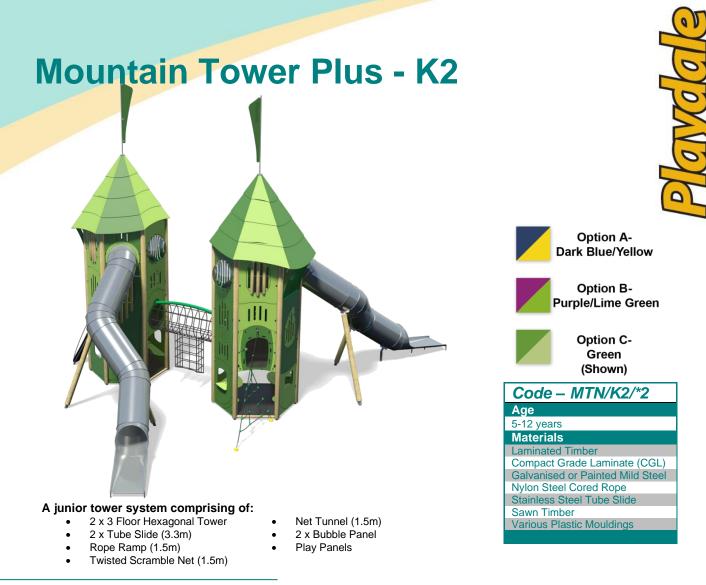

| <b>Technical Information</b>                                    |                        |                                 |
|-----------------------------------------------------------------|------------------------|---------------------------------|
| Equipment Dimensions                                            |                        |                                 |
| Length / Width / Height                                         | 12.4m x 8.0m x 8.3m    |                                 |
| Surfacing and Area Required                                     |                        |                                 |
| Recommended Minimum Space                                       | 16.4m x 12.3m x 9.6m   |                                 |
| Max Gradient of Ground                                          | 1 in 50                |                                 |
| Free Height of Fall                                             | 1.5m                   |                                 |
| Impact Area                                                     | 85.81m <sup>2</sup>    |                                 |
| Synthetic Area<br>(i.e. EPDM / Wet Pour / Synthetic Grass etc.) | 88.41m <sup>2</sup>    |                                 |
| Loosefill at 250mm<br>(i.e. Bark / Cushionfall / Sand)          | 29m <sup>3</sup>       |                                 |
| GrassLok Tiles                                                  | 115m <sup>2</sup>      |                                 |
| Installation Information                                        | Steel Ground Fixed     | Surface Fixed<br>(if different) |
| Installation Time                                               | 4 Person(s) 64 Hour(s) |                                 |
| Overall Weight                                                  | 3570kg                 |                                 |
| Heaviest Part                                                   | 210kg                  |                                 |
| Largest Part                                                    | 5.7m x 1.8m x 1.0m     |                                 |
| Longest Part                                                    | 5.7m                   |                                 |
| Concrete Required                                               | 1.6m <sup>3</sup>      |                                 |
| Certified to EN 1176                                            |                        |                                 |