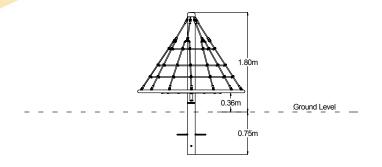

## Climbers – Cone Climber 1.8m

| <b>Equipment Dimensions</b>                    |                      |
|------------------------------------------------|----------------------|
| Length / Width / Height                        | 1.95m x 1.95m x 1.8m |
| Surfacing and Area Required                    |                      |
| Minimum Space Required L/W/H                   | 6.07m x 6.07m x 2.6m |
| Max Gradient of Ground                         | 1 in 50              |
| Free Height of Fall                            | 1.1m                 |
| Impact Area                                    | 29.31m <sup>2</sup>  |
| Loosefill (Bark / Cushionfall / Sand) at 250mm | 8m³                  |
| Grasslok Tiles                                 | 23m²                 |
| Installation Information                       |                      |
| Overall Weight                                 | 100kg                |
| Heaviest Part                                  | 60kg                 |
| Largest Part                                   | 1.9m x 1.9m x 0.2m   |
| Longest Part                                   | 2.5m                 |
| Concrete Required                              | 0.5m³                |