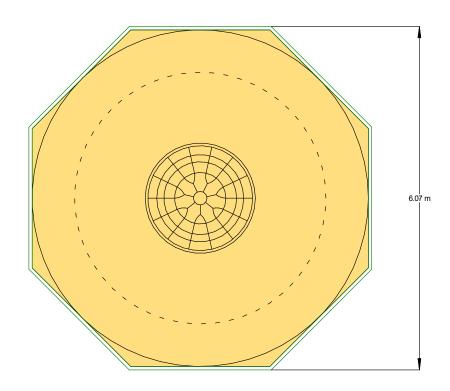

## Climbers – Cone Climber 1.8m

| <b>Equipment Dimensions</b>                    |                      |
|------------------------------------------------|----------------------|
| Length / Width / Height                        | 1.95m x 1.95m x 1.8m |
| Surfacing and Area Required                    |                      |
| Minimum Space Required L/W/H                   | 6.07m x 6.07m x 2.6m |
| Max Gradient of Ground                         | 1 in 50              |
| Free Height of Fall                            | 1.1m                 |
| Impact Area                                    | 29.31m <sup>2</sup>  |
| Loosefill (Bark / Cushionfall / Sand) at 250mm | 8m³                  |
| Grasslok Tiles                                 | 23m²                 |
| Installation Information                       |                      |
| Overall Weight                                 | 100kg                |
| Heaviest Part                                  | 60kg                 |
| Largest Part                                   | 1.9m x 1.9m x 0.2m   |
| Longest Part                                   | 2.5m                 |
| Concrete Required                              | 0.5m³                |