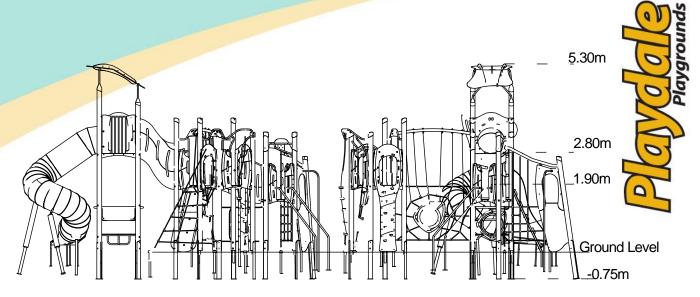

Rope

Stainless Steel Slide Various Plastic Mouldings

### Technical Information

# **Equipment Dimensions**

Length / Width / Height 8.7m x 6.6m x 5.3m

#### **Surfacing and Area Required** Recommended Minimum Space

Max Gradient of Ground 1 in 50 Free Height of Fall 2.8m 81.95m<sup>2</sup> Impact Area

Synthetic Area

(i.e. EPDM / Wet Pour / Synthetic Grass etc.)

Loosefill at 350mm (i.e. Bark / Cushionfall / Sand) **GrassLok Tiles** 

35m<sup>3</sup> 103m<sup>2</sup>

#### **Installation Information Steel Ground Fixed** Installation Time 2 Person(s) 16 Hour(s)

**Overall Weight** 1953kg **Heaviest Part** 201kg **Largest Part** 3.5m x 3.4m x 2.2m

Longest Part 4.6m Concrete Required 1.0m<sup>3</sup>

Certified to EN 1176

#### Click here for more information & downloads

Surface Fixed





Click here for more information & downloads