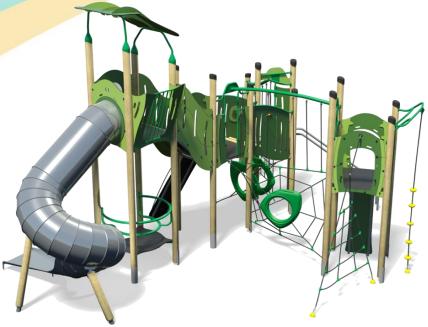

# **Upbeat – Allegro Plus**

- Square Tower (2.8m)
- 2 x Square Towers (1.9m)
- Tube Slide (2.8m)
- Triangular Tower (1.5m)
- Pole Slide (1.5m)
- Climbing Wall (1.9m)
- Rope Ramp (1.9m)
- Rope Climb (1.9m)
- Twisted Scramble Net (1.9m)
- Ring Crawl Tunnel
- Climber with Fireman's Pole (1.5m)

11.6m x 10.3m x 6.5m

82.31m<sup>2</sup>

- Spiders Web
- Inclined Bridge
- Lookout Tower
- **Upbeat Seat**
- Square Tower Roof
- **Bubble Play Panel**

Green (Shown)