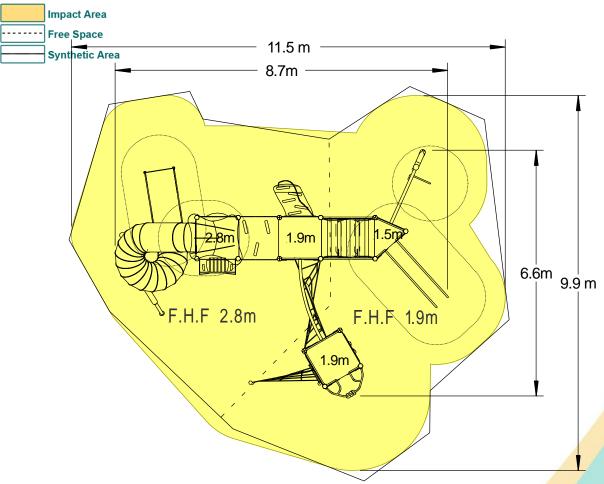

#### **Surfacing and Area Required** Recommended Minimum Space

Max Gradient of Ground 1 in 50 Free Height of Fall 2.8m 81.95m<sup>2</sup> Impact Area

Synthetic Area

(i.e. EPDM / Wet Pour / Synthetic Grass etc.)

Loosefill at 350mm (i.e. Bark / Cushionfall / Sand) **GrassLok Tiles** 

35m<sup>3</sup> 103m<sup>2</sup>