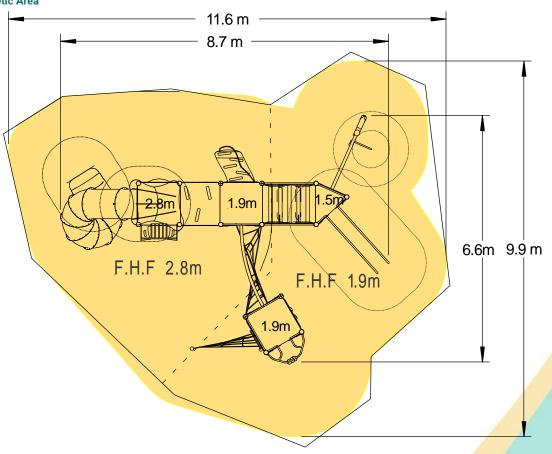

## Code - JB/ALL/\*1 Age 5-12 years Materials **Laminated Timber** Compact Grade Laminate (CGL) Galvanised or Painted Mild Steel Nylon Steel Cored Rope

Various Plastic Mouldings

Technical Information **Equipment Dimensions** Length / Width / Height 8.7m x 6.6m x 5.3m **Surfacing and Area Required** Recommended Minimum Space 12.2m x 10.4 x 6.5m Max Gradient of Ground 1 in 50 Free Height of Fall 2.8m 80.00m<sup>2</sup> Impact Area Synthetic Area 80.49m<sup>2</sup> (i.e. EPDM / Wet Pour / Synthetic Grass etc.) Loosefill at 350mm 34m<sup>3</sup> (i.e. Bark / Cushionfall / Sand) 100m<sup>2</sup> **GrassLok Tiles** Surface Fixed **Installation Information Steel Ground Fixed** Installation Time 2 Person(s) 16 Hour(s) **Overall Weight** 1805kg **Heaviest Part** 95kg 3.5m x 2.2m x 2.2m **Largest Part Longest Part** 4.6m Concrete Required 1.0m<sup>3</sup> Certified to EN 1176