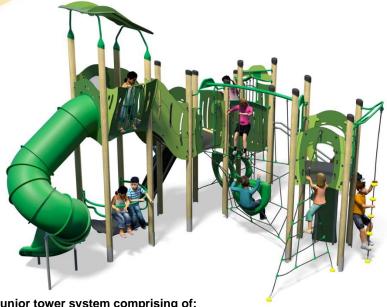

## **Upbeat – Allegro Plus**

- Square Tower (2.8m)
- 2 x Square Towers (1.9m)
- Tube Slide (2.8m)
- Triangular Tower (1.5m)
- Pole Slide (1.5m)
- Climbing Wall (1.9m)
- Rope Ramp (1.9m)
- Rope Climb (1.9m)
- Twisted Scramble Net (1.9m)
- Ring Crawl Tunnel
- Climber with Fireman's Pole (1.5m)
- Spiders Web
- Inclined Bridge
- Lookout Tower
- **Upbeat Seat**
- Square Tower Roof
- **Bubble Play Panel**