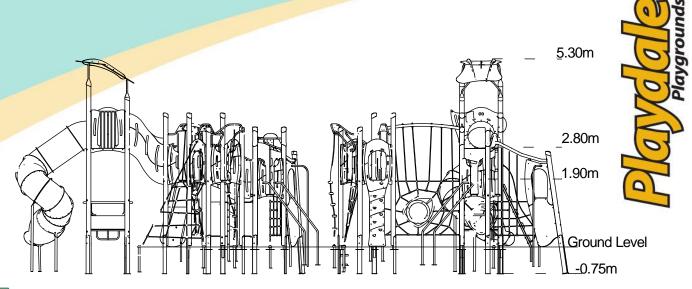

## Code - JB/ALL/\*1 Age 5-12 years Materials **Laminated Timber** Compact Grade Laminate (CGL) Galvanised or Painted Mild Steel Nylon Steel Cored Rope

Various Plastic Mouldings

Technical Information **Equipment Dimensions** Length / Width / Height 8.7m x 6.6m x 5.3m **Surfacing and Area Required** Recommended Minimum Space 12.2m x 10.4 x 6.5m Max Gradient of Ground 1 in 50 Free Height of Fall 2.8m 80.00m<sup>2</sup> Impact Area Synthetic Area 80.49m<sup>2</sup> (i.e. EPDM / Wet Pour / Synthetic Grass etc.) Loosefill at 350mm 34m<sup>3</sup> (i.e. Bark / Cushionfall / Sand) 100m<sup>2</sup> **GrassLok Tiles** Surface Fixed **Installation Information Steel Ground Fixed** Installation Time 2 Person(s) 16 Hour(s) **Overall Weight** 1805kg **Heaviest Part** 95kg 3.5m x 2.2m x 2.2m **Largest Part Longest Part** 4.6m Concrete Required 1.0m<sup>3</sup> Certified to EN 1176