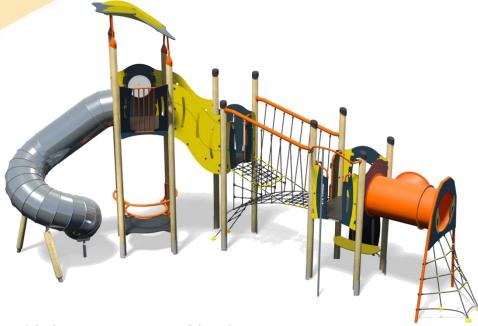

# **Upbeat – Presto Plus**

A junior tower system comprising of:

- Square Tower (2.8m)
- Square Tower (1.5m)
- Triangular Tower (1.9m)
- Tube Slide (2.8m)
- Fireman's Pole (1.5m)
- Rope Ramp (1.5m) **Tunnel Access**
- Inclined Net Pit
- **Lookout Tower**
- **Upbeat Seat**
- Hangabout Seat
- **Square Tower Roof**
- Bubble Play Panel

## **Equipment Dimensions**

Length / Width / Height 8.9m x 6.4m x 5.3m