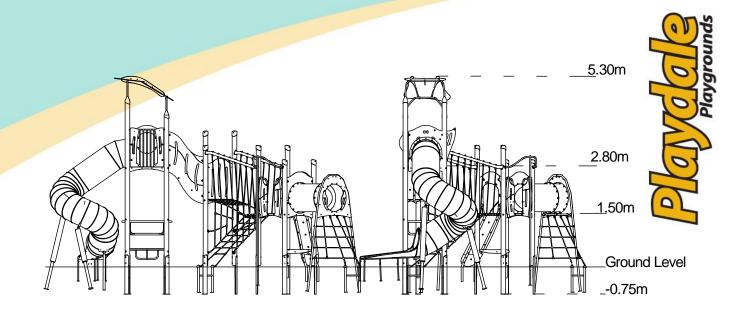

## **Equipment Dimensions**

Length / Width / Height 8.9m x 6.4m x 5.3m

#### **Surfacing and Area Required**

Recommended Minimum Space 11.9 x 10.2m x 6.5m

Max Gradient of Ground 1 in 50 Free Height of Fall 2.8m 66.09m<sup>2</sup> Impact Area Synthetic Area

64.58m<sup>2</sup> (i.e. EPDM / Wet Pour / Synthetic Grass etc.)