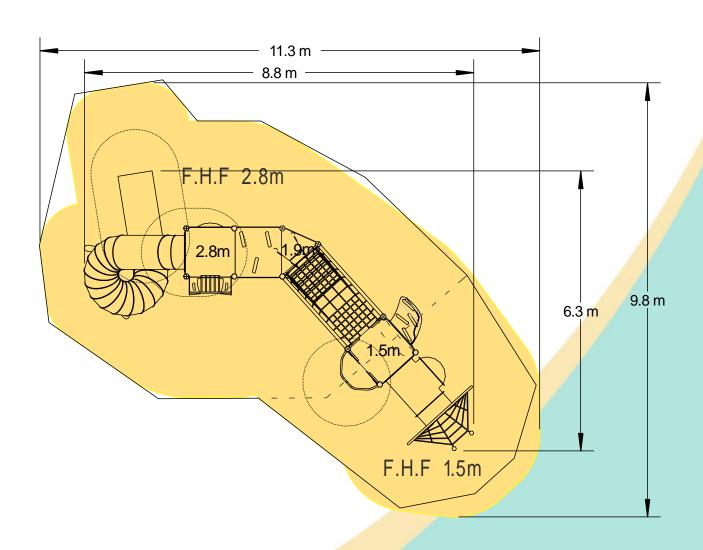

## **Equipment Dimensions**

Length / Width / Height 8.9m x 6.4m x 5.3m

#### **Surfacing and Area Required**

Recommended Minimum Space 11.9 x 10.2m x 6.5m

Max Gradient of Ground 1 in 50 Free Height of Fall 2.8m 66.09m<sup>2</sup> Impact Area Synthetic Area

64.58m<sup>2</sup> (i.e. EPDM / Wet Pour / Synthetic Grass etc.)

Loosefill at 350mm 28m<sup>3</sup> (i.e. Bark / Cushionfall / Sand) 84m<sup>2</sup> **GrassLok Tiles** 

Surface Fixed **Installation Information Steel Ground Fixed** Installation Time 2 Person(s) 14 Hour(s)

**Overall Weight** 1426kg **Heaviest Part** 201kg

**Largest Part** 3.5m x 3.4m x 2.2m

Longest Part 4.6m Concrete Required 1.1m<sup>3</sup>

Certified to EN 1176

Click here for more information & downloads