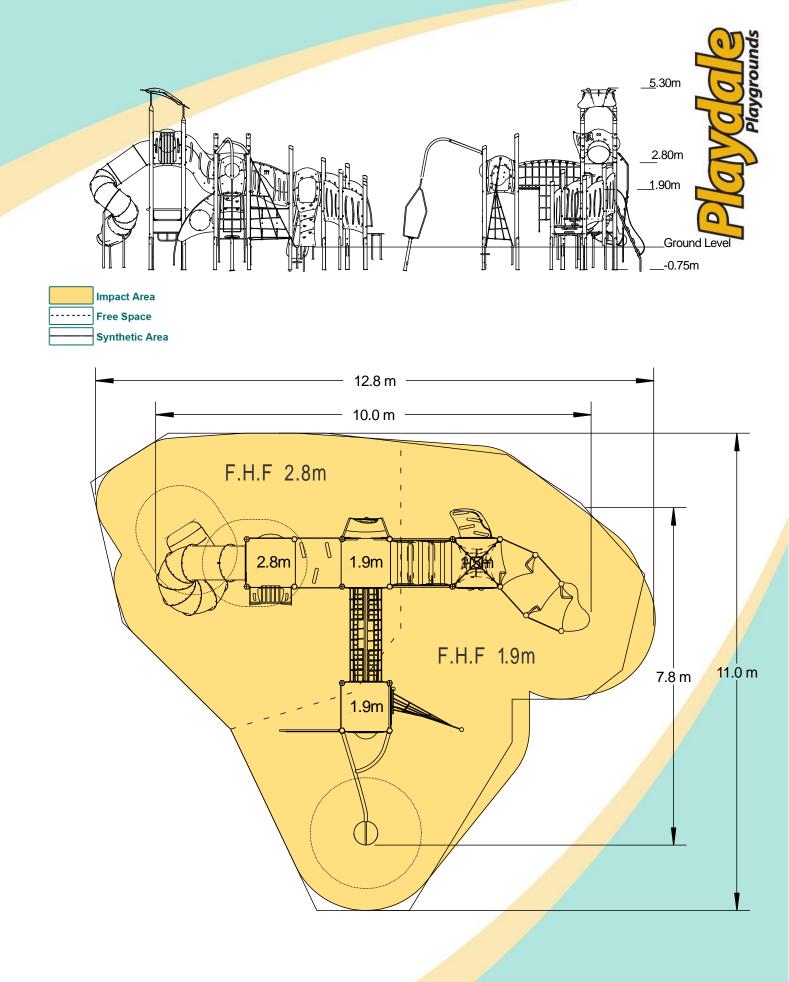

## **Equipment Dimensions** Length / Width / Height 10.0m x 7.8m x 5.3m **Surfacing and Area Required Recommended Minimum Space** 13.5m x 11.4m x 6.5m I /W/H Max Gradient of Ground 1 in 50 Free Height of Fall 2.8m **Impact Area** 89.44m<sup>2</sup> Synthetic Area 87.83m<sup>2</sup> (i.e. EPDM / Wet Pour / Synthetic Grass etc.) Loosefill at 350mm 37m<sup>3</sup> (i.e. Bark / Cushionfall / Sand) 107m<sup>2</sup> **GrassLok Tiles** Surface Fixed Installation Information **Steel Ground Fixed** (if different) Installation Time 2 Person(s) 19 Hour(s) **Overall Weight** 2570kg **Heaviest Part** 95kg Largest Part 3.5m x 2.2m x 2.2m Longest Part 4.6m

**Concrete Required** Certified to EN 1176

Click here for more information & downloads

1.6m<sup>3</sup>

Option A-Dark Blue/Yellow (Shown) **Option B-**Purple/Lime Green

> Option C-Green

Code – JB/RPD/\*1

Compact Grade Laminate (CGL)