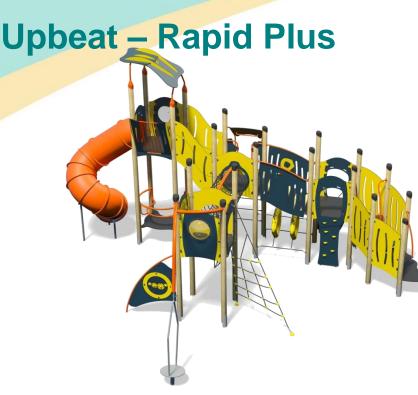

## A junior tower system comprising of:

- Square Tower (2.8m)
- 2 x Square Towers (1.9m)
- Tube Slide (2.8m)
- Inverted Climber (1.9m)
- Climbing Wall (1.5m)
- Twisted Scramble Net (1.9m)
- **Inclusive Access**
- Ring Crawl Tunnel
- Puzzle Ball Play Panel
- Rope Ramp (1.5m)

## Technical Information

| Net             | Tunnel | (1.9m) |
|-----------------|--------|--------|
| Inclined Bridge |        |        |

- Spinner
- Lookout Tower
- Square Tower Roof
- Net Seat
- Upbeat Seat
- 2 x Bubble Play Panels
- Ball Blast Play Panel