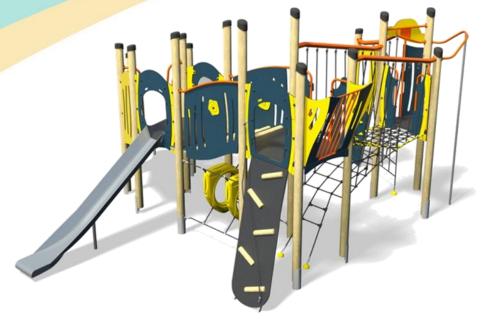

# Jukebox - Fusion Plus

Option A-Dark Blue/Yellow (Shown)

Option B-Purple/Lime Green

Option C-Green

### A junior tower system comprising of:

- Square Tower (1.5m)
- Square Tower (1.9m)
- Triangular Tower (1.5m)
- Slide (1.5m)
- Fireman's Pole (1.5m)
- Rope Ramp (1.9m)
- Inclusive Access
- Ring Crawl Tunnel
- Inclined Net Pit
- Inclined Bridge
- Climber with Fireman's Pole (1.5m)
- **Lookout Tower**
- **Bubble Play Panel**