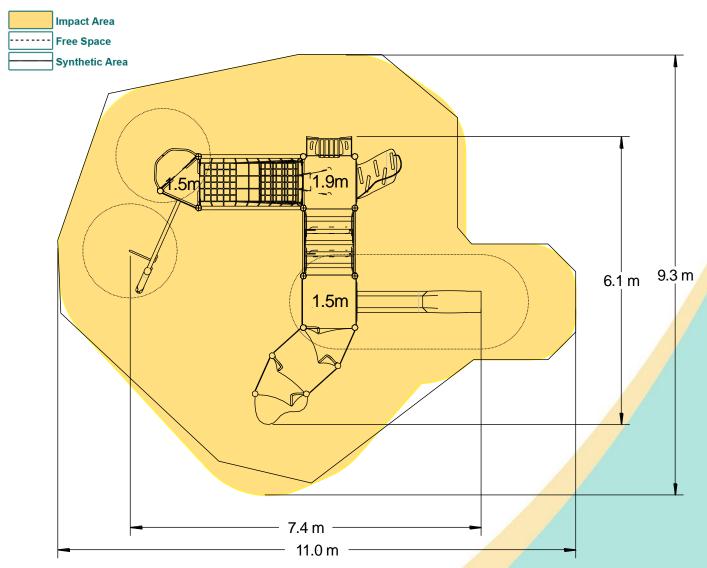

#### Technical Information **Equipment Dimensions** Length / Width / Height 7.5m x 6.1m x 3.8m **Surfacing and Area Required** Recommended Minimum Space 11.5m x 10.0m x 5.0m L/W/H Max Gradient of Ground 1 in 50 Free Height of Fall 1.9m 67.54m<sup>2</sup> Impact Area Synthetic Area 66.45m<sup>2</sup> (i.e. EPDM / Wetpour / Synthetic Grass etc.) Loosefill at 250mm 20m<sup>3</sup> (i.e. Bark / Cushionfall / Sand) 83m<sup>2</sup> **Grasslok Tiles** Surface Fixed **Installation Information Steel Ground Fixed** Installation Time 2 Person(s) 19 Hour(s) **Overall Weight** 1915kg **Heaviest Part** 40kg 3.1m x 0.5m x 0.5m **Largest Part Longest Part** 3.7m Concrete Required 1.6m<sup>3</sup> Certified to EN 1176