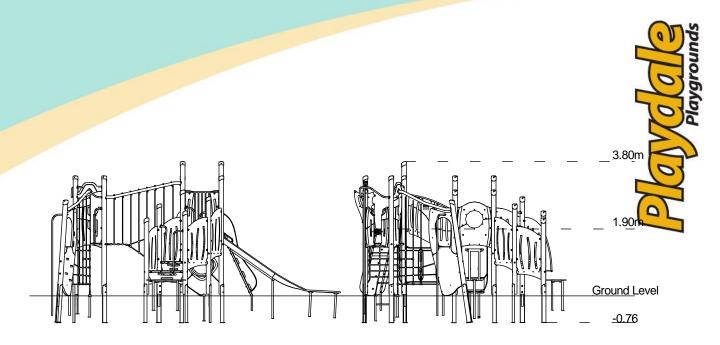

#### Technical Information **Equipment Dimensions** Length / Width / Height 7.5m x 6.1m x 3.8m **Surfacing and Area Required** Recommended Minimum Space 11.5m x 10.0m x 5.0m L/W/H Max Gradient of Ground 1 in 50 Free Height of Fall 1.9m 67.54m<sup>2</sup> Impact Area Synthetic Area 66.45m<sup>2</sup> (i.e. EPDM / Wetpour / Synthetic Grass etc.) Loosefill at 250mm 20m<sup>3</sup> (i.e. Bark / Cushionfall / Sand) 83m<sup>2</sup> **Grasslok Tiles** Surface Fixed **Installation Information Steel Ground Fixed** Installation Time 2 Person(s) 19 Hour(s) **Overall Weight** 1915kg **Heaviest Part** 40kg 3.1m x 0.5m x 0.5m **Largest Part Longest Part** 3.7m Concrete Required 1.6m<sup>3</sup> Certified to EN 1176