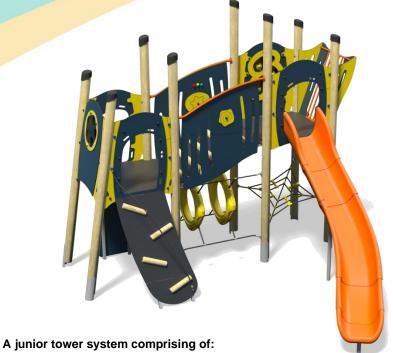

## Jukebox - New Wave Plus

- Square Tower (1.9m)
- Angled Tower (1.5m) Slide (1.9m)
- Climbing Wall (1.5m)
- Rope Ramp (1.5m)
- Ring Crawl Tunnel
- Inclined Bridge
- Lookout Tower
- Net Seat
- Ball Blast Play Panel
- Spinball Play Panel