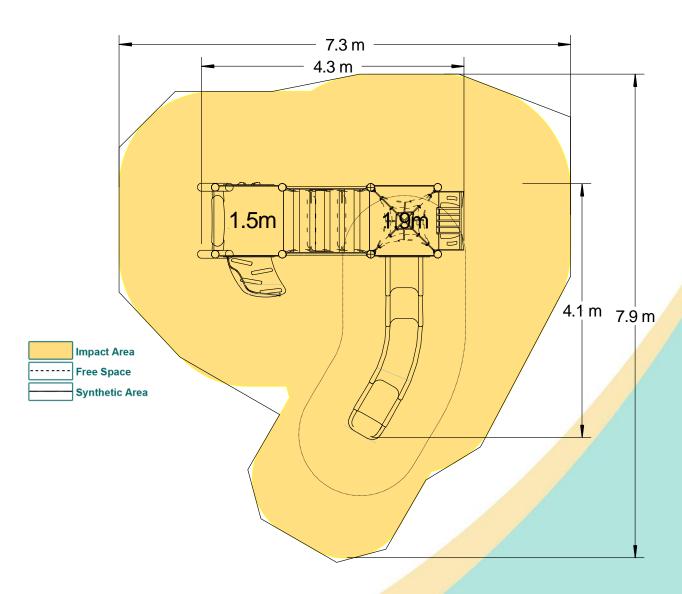

## Materials

**Laminated Timber** 

Compact Grade Laminate (CGL)

Galvanised or Painted Mild Steel

Nylon Steel Cored Rope LLDPE Slide

Sawn Timber

Various Plastic Mouldings

| Technical Information                                       |                        |                              |
|-------------------------------------------------------------|------------------------|------------------------------|
| Equipment Dimensions                                        |                        |                              |
| Length / Width / Height                                     | 4.2m x 4.4m x 3.8m     |                              |
| Surfacing and Area Required                                 |                        |                              |
| Recommended Minimum Space L/W/H                             | 7.7m x 8.0m x 5.0m     |                              |
| Max Gradient of Ground                                      | 1 in 50                |                              |
| Free Height of Fall                                         | 1.9m                   |                              |
| Impact Area                                                 | 40.68m <sup>2</sup>    |                              |
| Synthetic Area (i.e. EPDM / Wetpour / Synthetic Grass etc.) | 41.52m <sup>2</sup>    |                              |
| Loosefill at 250mm<br>(i.e. Bark / Cushionfall / Sand)      | 12m³                   |                              |
| Grasslok Tiles                                              | 52m²                   |                              |
| Installation Information                                    | Steel Ground Fixed     | Surface Fixed (if different) |
| Installation Time                                           | 2 Person(s) 11 Hour(s) |                              |
| Overall Weight                                              | 805kg                  |                              |
| Heaviest Part                                               | 40kg                   |                              |
| Largest Part                                                | 2.4m x 0.9m x0.6 m     |                              |
| Longest Part                                                | 3.7m                   |                              |
| Concrete Required                                           | 0.8m³                  |                              |
| Certified to EN 1176                                        |                        |                              |