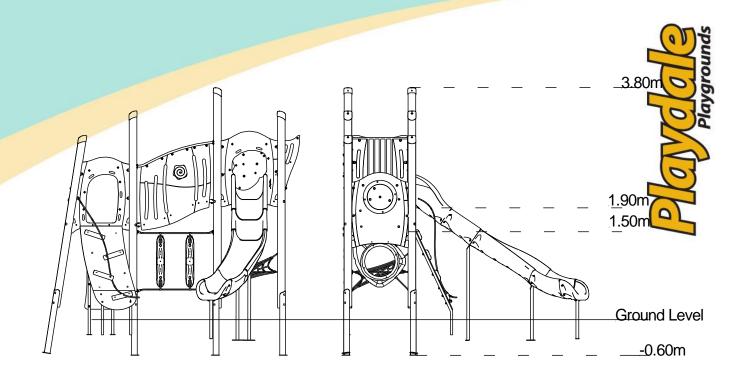

## Materials

**Laminated Timber** 

Compact Grade Laminate (CGL)

Galvanised or Painted Mild Steel

Nylon Steel Cored Rope LLDPE Slide

Sawn Timber

Various Plastic Mouldings

| Technical Information                                       |                        |                              |
|-------------------------------------------------------------|------------------------|------------------------------|
| Equipment Dimensions                                        |                        |                              |
| Length / Width / Height                                     | 4.2m x 4.4m x 3.8m     |                              |
| Surfacing and Area Required                                 |                        |                              |
| Recommended Minimum Space L/W/H                             | 7.7m x 8.0m x 5.0m     |                              |
| Max Gradient of Ground                                      | 1 in 50                |                              |
| Free Height of Fall                                         | 1.9m                   |                              |
| Impact Area                                                 | 40.68m <sup>2</sup>    |                              |
| Synthetic Area (i.e. EPDM / Wetpour / Synthetic Grass etc.) | 41.52m <sup>2</sup>    |                              |
| Loosefill at 250mm<br>(i.e. Bark / Cushionfall / Sand)      | 12m³                   |                              |
| Grasslok Tiles                                              | 52m²                   |                              |
| Installation Information                                    | Steel Ground Fixed     | Surface Fixed (if different) |
| Installation Time                                           | 2 Person(s) 11 Hour(s) |                              |
| Overall Weight                                              | 805kg                  |                              |
| Heaviest Part                                               | 40kg                   |                              |
| Largest Part                                                | 2.4m x 0.9m x0.6 m     |                              |
| Longest Part                                                | 3.7m                   |                              |
| Concrete Required                                           | 0.8m³                  |                              |
| Certified to EN 1176                                        |                        |                              |