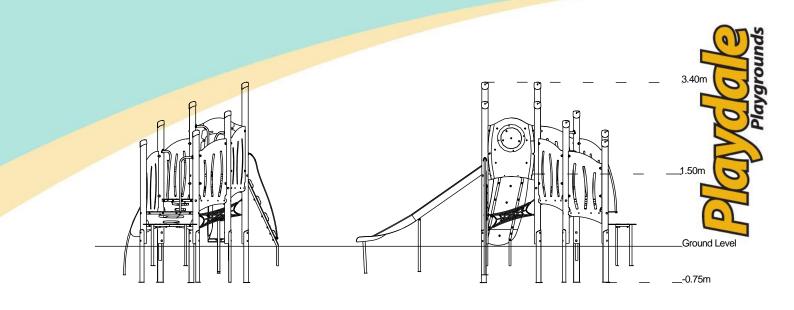

## Technical Information

| Equipment Dimensions                                           |                        |                                 |
|----------------------------------------------------------------|------------------------|---------------------------------|
| Length / Width / Height                                        | 5.9m x 3.3m x 3.4m     |                                 |
| Surfacing and Area Required                                    |                        |                                 |
| Recommended Minimum Space                                      | 9.8m x 6.6m x 4.6m     |                                 |
| Max Gradient of Ground                                         | 1 in 50                |                                 |
| Free Height of Fall                                            | 1.5m                   |                                 |
| Impact Area                                                    | 35.67m <sup>2</sup>    |                                 |
| Synthetic Area<br>(i.e. EPDM / Wetpour / Synthetic Grass etc.) | 35.14m <sup>2</sup>    |                                 |
| Loosefill at 250mm<br>(i.e. Bark / Cushionfall / Sand)         | 12m <sup>3</sup>       |                                 |
| Grasslok Tiles                                                 | 48m <sup>2</sup>       |                                 |
| Installation Information                                       | Steel Ground Fixed     | Surface Fixed<br>(if different) |
| Installation Time                                              | 2 Person(s) 11 Hour(s) |                                 |
| Overall Weight                                                 | 686kg                  |                                 |
| Heaviest Part                                                  | 57kg                   |                                 |
| Largest Part                                                   | 3.1m x 0.5m x 0.5m     |                                 |
| Longest Part                                                   | 3.3m                   |                                 |
| Concrete Required                                              | 0.9m <sup>3</sup>      |                                 |
| Certified to EN 1176                                           |                        |                                 |