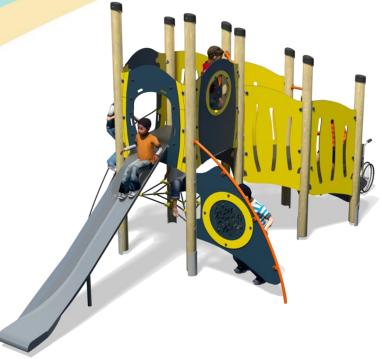

## A junior modular tower system comprising of:

- Square Tower (1.5m)
- Slide (1.5m)
- Rope Ramp (1.5m)
- Ball Maze Play Panel
- Inclusive Access Net
- Net Seat
- Spinball Play Panel

## Code – JB/MAM/\*3

Age 5-12 years Materials Laminated Timber Compact Grade Laminate (CGL) Galvanised or Painted Mild Steel Nylon Steel Cored Rope

- Stainless Steel Slide
- Various Plastic Mouldings

ł

© Playdale Playgrounds Tel: 015395 31561 www.playdale.co.uk