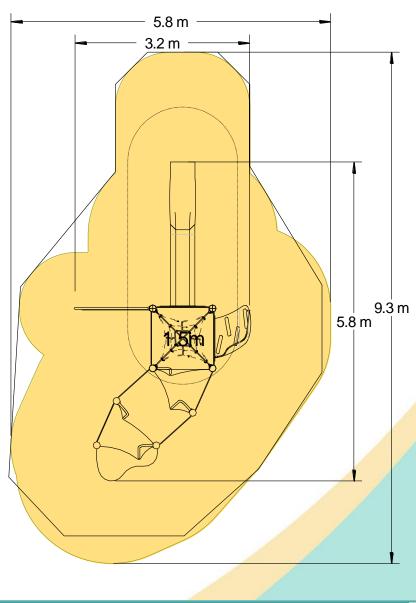

## Technical Information

| Equipment Dimensions                                           |                        |                                 |
|----------------------------------------------------------------|------------------------|---------------------------------|
| Length / Width / Height                                        | 5.9m x 3.3m x 3.4m     |                                 |
| Surfacing and Area Required                                    |                        |                                 |
| Recommended Minimum Space                                      | 9.8m x 6.6m x 4.6m     |                                 |
| Max Gradient of Ground                                         | 1 in 50                |                                 |
| Free Height of Fall                                            | 1.5m                   |                                 |
| Impact Area                                                    | 35.67m <sup>2</sup>    |                                 |
| Synthetic Area<br>(i.e. EPDM / Wetpour / Synthetic Grass etc.) | 35.14m <sup>2</sup>    |                                 |
| Loosefill at 250mm<br>(i.e. Bark / Cushionfall / Sand)         | 12m <sup>3</sup>       |                                 |
| Grasslok Tiles                                                 | 48m <sup>2</sup>       |                                 |
| Installation Information                                       | Steel Ground Fixed     | Surface Fixed<br>(if different) |
| Installation Time                                              | 2 Person(s) 11 Hour(s) |                                 |
| Overall Weight                                                 | 686kg                  |                                 |
| Heaviest Part                                                  | 57kg                   |                                 |
| Largest Part                                                   | 3.1m x 0.5m x 0.5m     |                                 |
| Longest Part                                                   | 3.3m                   |                                 |
| Concrete Required                                              | 0.9m <sup>3</sup>      |                                 |
| Certified to EN 1176                                           |                        |                                 |