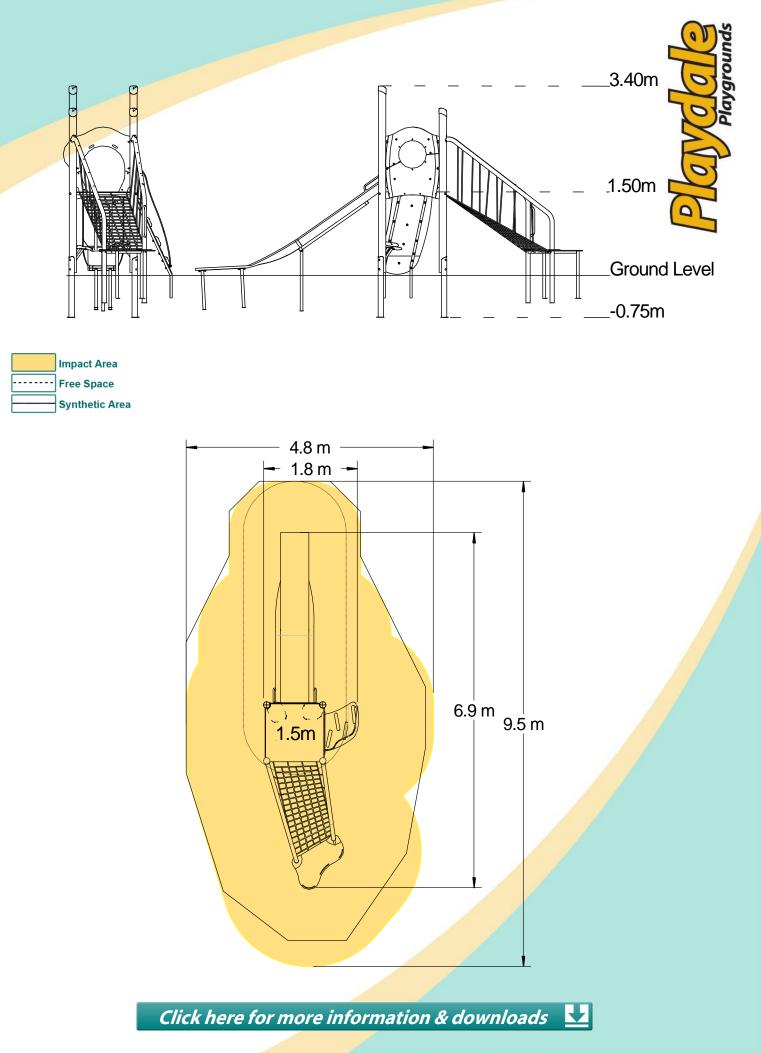

## A junior modular tower system comprising of:

- Square Tower (1.5m)
- Stainless Steel Wide Slide (1.5m)
- Inclusive Net (1.5m)
- Rope Ramp (1.5m)
- 2 x Pod Seat Bubble Play Panel

| Technical Information                                          |                       |                                 |
|----------------------------------------------------------------|-----------------------|---------------------------------|
| Equipment Dimensions                                           |                       |                                 |
| Length / Width / Height                                        | 6.1m x 1.9m x 3.4m    |                                 |
| Surfacing and Area Required                                    |                       |                                 |
| Recommended Minimum Space                                      | 10.6m x 5.6m x 4.6m   |                                 |
| Max Gradient of Ground                                         | 1 in 50               |                                 |
| Free Height of Fall                                            | 1.5m                  |                                 |
| Impact Area                                                    | 33.89m <sup>2</sup>   |                                 |
| Synthetic Area<br>(i.e. EPDM / Wetpour / Synthetic Grass etc.) | 31.81m <sup>2</sup>   |                                 |
| Loosefill at 250mm<br>(i.e. Bark / Cushionfall / Sand)         | 12m <sup>3</sup>      |                                 |
| Grasslok Tiles                                                 | 43m <sup>2</sup>      |                                 |
| Installation Information                                       | Steel Ground Fixed    | Surface Fixed<br>(if different) |
| Installation Time                                              | 2 Person(s) 6 Hour(s) |                                 |
| Overall Weight                                                 | 451kg                 |                                 |
| Heaviest Part                                                  | 70.3kg                |                                 |
| Largest Part                                                   | 3.8m x 1.0m x 1.1m    |                                 |
| Longest Part                                                   | 3.8m                  |                                 |
| Concrete Required                                              | 0.9m <sup>3</sup>     |                                 |
| Certified to EN 1176                                           |                       |                                 |