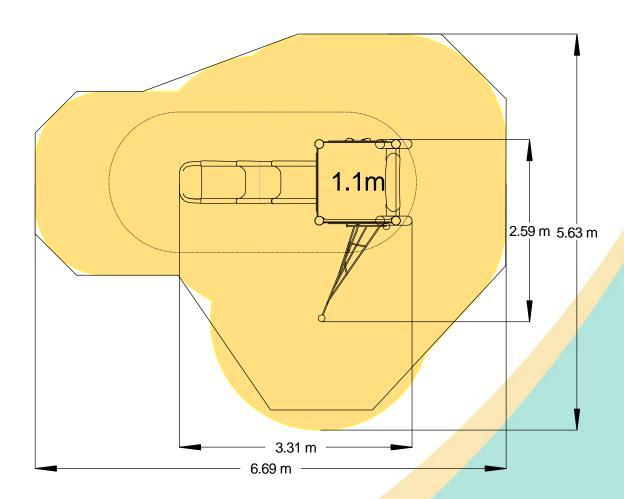

#### Technical Information **Equipment Dimensions** Length / Width / Height 3.3m x 2.7m x 3.0m **Surfacing and Area Required** Recommended Minimum Space 7.0m x 6.2m x 4.2m L/W/H Max Gradient of Ground 1 in 50 Free Height of Fall 1.1m 25.73m<sup>2</sup> Impact Area Synthetic Area 25.75m<sup>2</sup> (i.e. EPDM / Wetpour / Synthetic Grass etc.) Loosefill at 250mm 9m³ (i.e. Bark / Cushionfall / Sand) 35m<sup>2</sup> **Grasslok Tiles** Surface Fixed **Installation Information Steel Ground Fixed** Installation Time 2 Person(s) 8 Hour(s) **Overall Weight** 329kg **Heaviest Part** 40kg 2.5m x 0.7m x 0.7m **Largest Part Longest Part** Concrete Required 0.6m<sup>3</sup> Certified to EN 1176