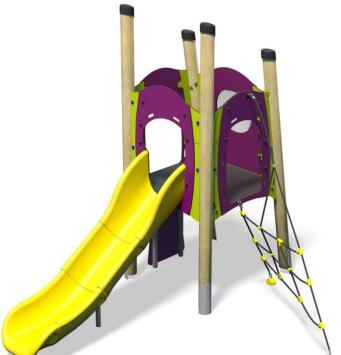

# Jukebox- Funk Plus

- Angled Tower (1.1m)
- Slide (1.1m)
- Climbing Wall (1.1m)
- Twisted Scramble Net (1.1m)
- Bubble Play Panel