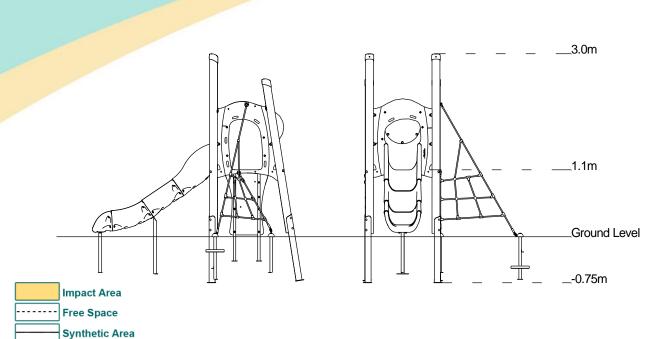

#### Technical Information **Equipment Dimensions** Length / Width / Height 3.3m x 2.7m x 3.0m **Surfacing and Area Required** Recommended Minimum Space 7.0m x 6.2m x 4.2m L/W/H Max Gradient of Ground 1 in 50 Free Height of Fall 1.1m 25.73m<sup>2</sup> Impact Area Synthetic Area 25.75m<sup>2</sup> (i.e. EPDM / Wetpour / Synthetic Grass etc.) Loosefill at 250mm 9m³ (i.e. Bark / Cushionfall / Sand) 35m<sup>2</sup> **Grasslok Tiles** Surface Fixed **Installation Information Steel Ground Fixed** Installation Time 2 Person(s) 8 Hour(s) **Overall Weight** 329kg **Heaviest Part** 40kg 2.5m x 0.7m x 0.7m **Largest Part Longest Part** Concrete Required 0.6m<sup>3</sup> Certified to EN 1176