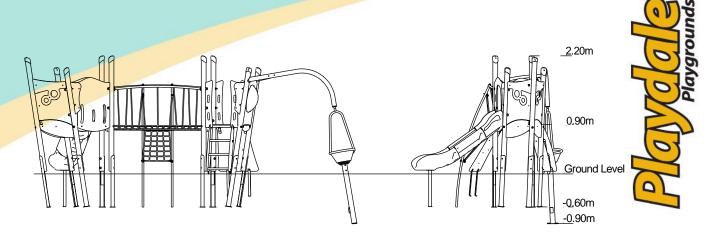

## Materials

**Laminated Timber** Compact Grade Laminate (CGL) Galvanised or Painted Mild Steel Nylon Steel Cored Rope LLDPE Slide

Stainless Steel Various Plastic Mouldings

| Technical Information                                       |                        |                                 |
|-------------------------------------------------------------|------------------------|---------------------------------|
| <b>Equipment Dimensions</b>                                 |                        |                                 |
| Length / Width / Height                                     | 6.0m x 2.7m x 2.2m     |                                 |
| <b>Surfacing and Area Required</b>                          |                        |                                 |
| Recommended Minimum Space L/W/H                             | 9.9m x 6.6m x 3.4m     |                                 |
| Max Gradient of Ground                                      | 1 in 50                |                                 |
| Free Height of Fall                                         | 0.9m                   |                                 |
| Impact Area                                                 | 35.88m²                |                                 |
| Synthetic Area (i.e. EPDM / Wetpour / Synthetic Grass etc.) | 31.56m <sup>2</sup>    |                                 |
| Loosefill at 250mm                                          | 12m³                   |                                 |
| (i.e. Bark / Cushionfall / Sand) Grasslok Tiles             | 49m²                   |                                 |
| Installation Information                                    | Steel Ground Fixed     | Surface Fixed<br>(if different) |
| Installation Time                                           | 2 Person(s) 11 Hour(s) |                                 |
| Overall Weight                                              | 341kg                  |                                 |
| Heaviest Part                                               | 20kg                   |                                 |
| Largest Part                                                | 1.8m x 0.5m x 0.5m     |                                 |
| Longest Part                                                | 1.8m                   |                                 |
| Concrete Required                                           | 0.9m³                  |                                 |
| Certified to EN 1176                                        |                        |                                 |