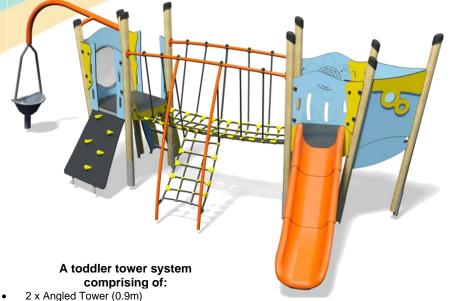

## **Little Hamlets - Brook Plus**

- Triangular Lookout Tower (0.9m)
- Slide (0.9m)
- Ladder (0.9m)
- Ramp Climber (0.9m)
- **Curved Net Traverse**
- Spinning Bowl
- **Bubble Play Panel**
- Finger Maze Play Panel