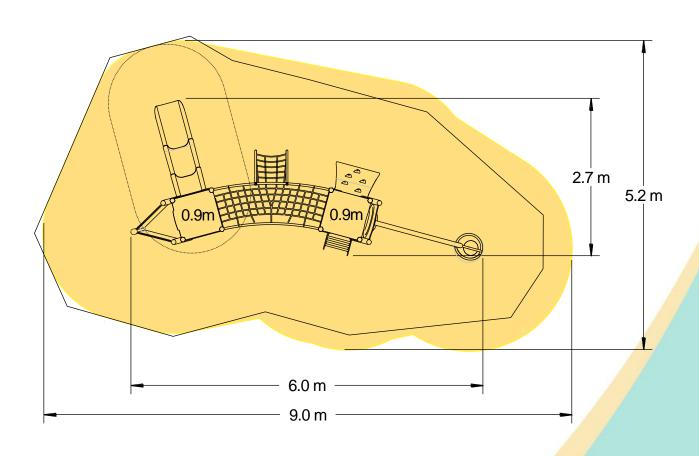

## **Little Hamlets - Brook Plus**

- Triangular Lookout Tower (0.9m)
- Slide (0.9m)
- Ladder (0.9m)
- Ramp Climber (0.9m)
- **Curved Net Traverse**
- Spinning Bowl
- **Bubble Play Panel**
- Finger Maze Play Panel

## Materials

**Laminated Timber** Compact Grade Laminate (CGL) Galvanised or Painted Mild Steel Nylon Steel Cored Rope LLDPE Slide

Stainless Steel Various Plastic Mouldings

| Technical Information                                       |                        |                                 |
|-------------------------------------------------------------|------------------------|---------------------------------|
| <b>Equipment Dimensions</b>                                 |                        |                                 |
| Length / Width / Height                                     | 6.0m x 2.7m x 2.2m     |                                 |
| <b>Surfacing and Area Required</b>                          |                        |                                 |
| Recommended Minimum Space L/W/H                             | 9.9m x 6.6m x 3.4m     |                                 |
| Max Gradient of Ground                                      | 1 in 50                |                                 |
| Free Height of Fall                                         | 0.9m                   |                                 |
| Impact Area                                                 | 35.88m²                |                                 |
| Synthetic Area (i.e. EPDM / Wetpour / Synthetic Grass etc.) | 31.56m <sup>2</sup>    |                                 |
| Loosefill at 250mm                                          | 12m³                   |                                 |
| (i.e. Bark / Cushionfall / Sand) Grasslok Tiles             | 49m²                   |                                 |
| Installation Information                                    | Steel Ground Fixed     | Surface Fixed<br>(if different) |
| Installation Time                                           | 2 Person(s) 11 Hour(s) |                                 |
| Overall Weight                                              | 341kg                  |                                 |
| Heaviest Part                                               | 20kg                   |                                 |
| Largest Part                                                | 1.8m x 0.5m x 0.5m     |                                 |
| Longest Part                                                | 1.8m                   |                                 |
| Concrete Required                                           | 0.9m³                  |                                 |
| Certified to EN 1176                                        |                        |                                 |