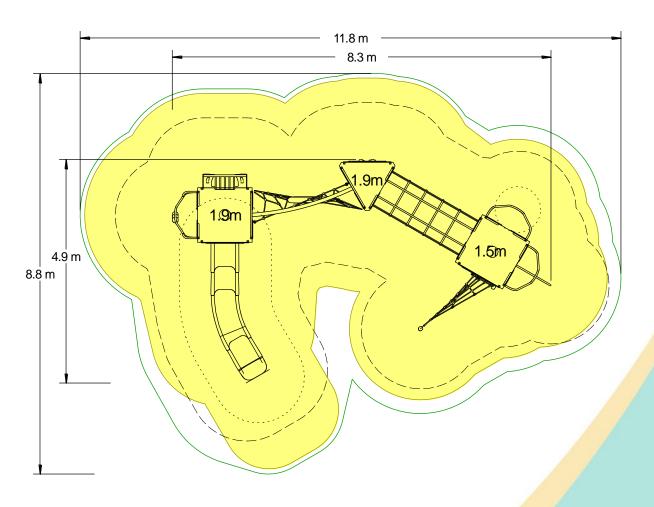

#### **Materials**

Stainless Steel

Compact Grade Laminate (CGL)

Nylon Steel Cored Rope

Various Plastic Mouldings

LLDPE Slide

| Technical Information                                        |                     |                   |
|--------------------------------------------------------------|---------------------|-------------------|
| <b>Equipment Dimensions</b>                                  |                     |                   |
| Length / Width / Height                                      | 8.3m x 4.9m x 3.5m  |                   |
| <b>Surfacing and Area Required</b>                           |                     |                   |
| Recommended Minimum Space L/W/H                              | 11.8m x 8.8m x 4.7m |                   |
| Max Gradient of Ground                                       | 1 in 50             |                   |
| Free Height of Fall                                          | 1.9m                |                   |
| Impact Area                                                  | 63.44m <sup>2</sup> |                   |
| Synthetic Area (i.e. EPDM / Wet Pour / Synthetic Grass etc.) | 69.65m <sup>2</sup> |                   |
| Loosefill at 250mm<br>(i.e. Bark / Cushionfall / Sand)       | 19m³                |                   |
| GrassLok Tiles                                               | 85m²                |                   |
| Installation Information                                     | SGF                 | SF (if different) |
| Installation Time                                            | 2 Persons 21 Hours  |                   |
| Overall Weight                                               | 811kg               |                   |
| Heaviest Part                                                | 33kg                |                   |
| Largest Part                                                 | 2.4m x 0.9m x 0.6m  |                   |
| Longest Part                                                 | 2.4m                |                   |
| Concrete Required                                            | 1.15m³              | 1.75m³            |
| Certified to ASTM F1487                                      |                     |                   |