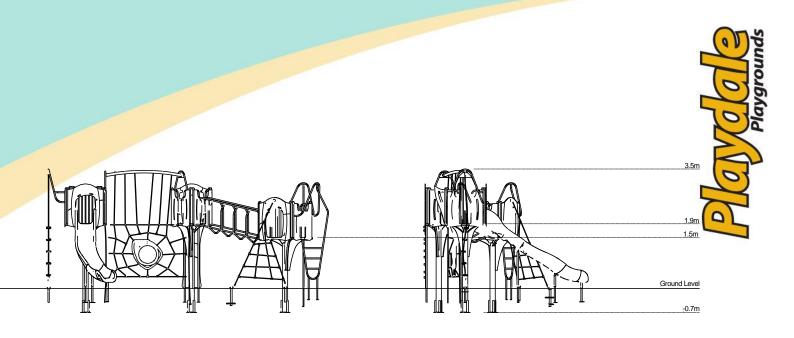

#### **Materials**

Stainless Steel

Compact Grade Laminate (CGL)

Nylon Steel Cored Rope

Various Plastic Mouldings

LLDPE Slide

| Technical Information                                        |                     |                   |
|--------------------------------------------------------------|---------------------|-------------------|
| <b>Equipment Dimensions</b>                                  |                     |                   |
| Length / Width / Height                                      | 8.3m x 4.9m x 3.5m  |                   |
| <b>Surfacing and Area Required</b>                           |                     |                   |
| Recommended Minimum Space L/W/H                              | 11.8m x 8.8m x 4.7m |                   |
| Max Gradient of Ground                                       | 1 in 50             |                   |
| Free Height of Fall                                          | 1.9m                |                   |
| Impact Area                                                  | 63.44m <sup>2</sup> |                   |
| Synthetic Area (i.e. EPDM / Wet Pour / Synthetic Grass etc.) | 69.65m <sup>2</sup> |                   |
| Loosefill at 250mm<br>(i.e. Bark / Cushionfall / Sand)       | 19m³                |                   |
| GrassLok Tiles                                               | 85m²                |                   |
| Installation Information                                     | SGF                 | SF (if different) |
| Installation Time                                            | 2 Persons 21 Hours  |                   |
| Overall Weight                                               | 811kg               |                   |
| Heaviest Part                                                | 33kg                |                   |
| Largest Part                                                 | 2.4m x 0.9m x 0.6m  |                   |
| Longest Part                                                 | 2.4m                |                   |
| Concrete Required                                            | 1.15m³              | 1.75m³            |
| Certified to ASTM F1487                                      |                     |                   |