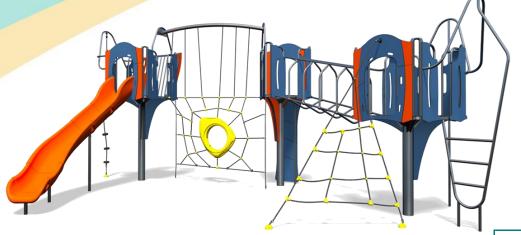

## A junior modular tower system comprising of:

- Square Tower (1.9m)
- Square Tower 1.5m)
- Triangular Tower (1.9m)
- **Lookout Tower**
- Slide (1.9m)
- Climbing Wall (1.9m)
- Rope Climb (1.9m)
- Fireman's Pole (1.5m)
- Side Ladder (1.5m)
- Twisted Climbing Net (1.5m)
- Spider's Web
- **Inclined Hoop Bars**

## Code - BC/STO\*1

#### **Materials**

Stainless Steel

Compact Grade Laminate (CGL)

Nylon Steel Cored Rope

Various Plastic Mouldings

LLDPE Slide

| Technical Information                                        |                     |                   |
|--------------------------------------------------------------|---------------------|-------------------|
| <b>Equipment Dimensions</b>                                  |                     |                   |
| Length / Width / Height                                      | 8.3m x 4.9m x 3.5m  |                   |
| <b>Surfacing and Area Required</b>                           |                     |                   |
| Recommended Minimum Space L/W/H                              | 11.8m x 8.8m x 4.7m |                   |
| Max Gradient of Ground                                       | 1 in 50             |                   |
| Free Height of Fall                                          | 1.9m                |                   |
| Impact Area                                                  | 63.44m <sup>2</sup> |                   |
| Synthetic Area (i.e. EPDM / Wet Pour / Synthetic Grass etc.) | 69.65m <sup>2</sup> |                   |
| Loosefill at 250mm<br>(i.e. Bark / Cushionfall / Sand)       | 19m³                |                   |
| GrassLok Tiles                                               | 85m²                |                   |
| Installation Information                                     | SGF                 | SF (if different) |
| Installation Time                                            | 2 Persons 21 Hours  |                   |
| Overall Weight                                               | 811kg               |                   |
| Heaviest Part                                                | 33kg                |                   |
| Largest Part                                                 | 2.4m x 0.9m x 0.6m  |                   |
| Longest Part                                                 | 2.4m                |                   |
| Concrete Required                                            | 1.15m³              | 1.75m³            |
| Certified to ASTM F1487                                      |                     |                   |