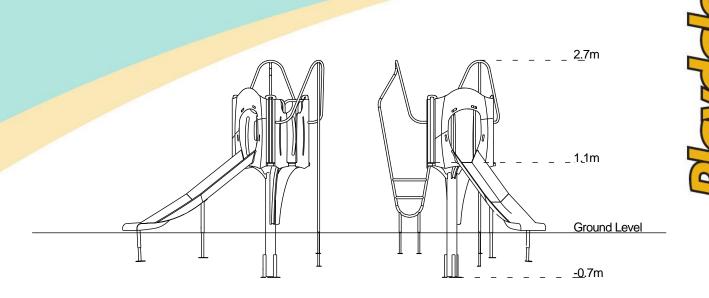

LLDPE Slide

| Technical Information                                           |                     |                   |
|-----------------------------------------------------------------|---------------------|-------------------|
| <b>Equipment Dimensions</b>                                     |                     |                   |
| Length / Width / Height                                         | 3.3m x 1.9m x 2.7m  |                   |
| Surfacing and Area Required                                     |                     |                   |
| Recommended Minimum Space L/W/H                                 | 7.2m x 5.4m x 3.9m  |                   |
| Max Gradient of Ground                                          | 1 in 50             |                   |
| Free Height of Fall                                             | 1.1m                |                   |
| Impact Area                                                     | 21.73m <sup>2</sup> |                   |
| Synthetic Area<br>(i.e. EPDM / Wet Pour / Synthetic Grass etc.) | 22.59 m²            |                   |
| Loosefill at 250mm                                              | 8m³                 |                   |
| (i.e. Bark / Cushionfall / Sand) GrassLok Tiles                 | 34m²                |                   |
| Installation Information                                        | SGF                 | SF (if different) |
| Installation Time                                               | 2 Persons 2 Hours   |                   |
| Overall Weight                                                  | 2174kg              |                   |
| Heaviest Part                                                   | 32kgkg              |                   |
| Largest Part                                                    | 2.5m x 0.4m x 0.4m  |                   |
| Longest Part                                                    | 2.5m                |                   |
| Concrete Required                                               | 0.43m³              | 0.52m³            |
| Certified to ASTM F1487                                         |                     |                   |