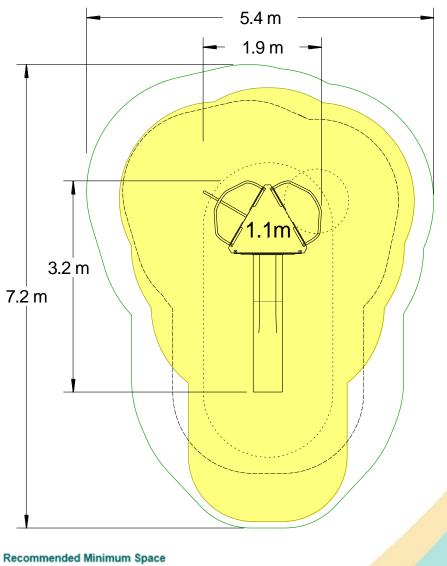

LLDPE Slide

| Technical Information                                           |                     |                   |
|-----------------------------------------------------------------|---------------------|-------------------|
| <b>Equipment Dimensions</b>                                     |                     |                   |
| Length / Width / Height                                         | 3.3m x 1.9m x 2.7m  |                   |
| Surfacing and Area Required                                     |                     |                   |
| Recommended Minimum Space L/W/H                                 | 7.2m x 5.4m x 3.9m  |                   |
| Max Gradient of Ground                                          | 1 in 50             |                   |
| Free Height of Fall                                             | 1.1m                |                   |
| Impact Area                                                     | 21.73m <sup>2</sup> |                   |
| Synthetic Area<br>(i.e. EPDM / Wet Pour / Synthetic Grass etc.) | 22.59 m²            |                   |
| Loosefill at 250mm                                              | 8m³                 |                   |
| (i.e. Bark / Cushionfall / Sand) GrassLok Tiles                 | 34m²                |                   |
| Installation Information                                        | SGF                 | SF (if different) |
| Installation Time                                               | 2 Persons 2 Hours   |                   |
| Overall Weight                                                  | 2174kg              |                   |
| Heaviest Part                                                   | 32kgkg              |                   |
| Largest Part                                                    | 2.5m x 0.4m x 0.4m  |                   |
| Longest Part                                                    | 2.5m                |                   |
| Concrete Required                                               | 0.43m³              | 0.52m³            |
| Certified to ASTM F1487                                         |                     |                   |

Click here for more information & downloads

Impact Area Free Space **Unit Spacing Boundary** 

Click here for more information & downloads 🛂