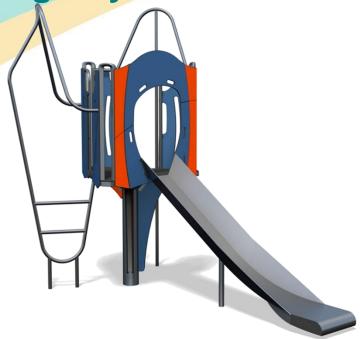

## A junior modular tower system comprising of:

- Triangular Tower (1.1m)
- Slide (1.1m)
- Fireman's Pole (1.1m)
- Side Ladder (1.1m)

## Code - BC/LIL\*2

Age

5-12 years

**Materials** 

Stainless Steel

Compact Grade Laminate (CGL)

Nylon Steel Cored Rope

Various Plastic Mouldings

LLDPE Slide

| Technical Information                                           |                     |                   |
|-----------------------------------------------------------------|---------------------|-------------------|
| <b>Equipment Dimensions</b>                                     |                     |                   |
| Length / Width / Height                                         | 3.3m x 1.9m x 2.7m  |                   |
| Surfacing and Area Required                                     |                     |                   |
| Recommended Minimum Space L/W/H                                 | 7.2m x 5.4m x 3.9m  |                   |
| Max Gradient of Ground                                          | 1 in 50             |                   |
| Free Height of Fall                                             | 1.1m                |                   |
| Impact Area                                                     | 21.73m <sup>2</sup> |                   |
| Synthetic Area<br>(i.e. EPDM / Wet Pour / Synthetic Grass etc.) | 22.59 m²            |                   |
| Loosefill at 250mm                                              | 8m³                 |                   |
| (i.e. Bark / Cushionfall / Sand) GrassLok Tiles                 | 34m²                |                   |
| Installation Information                                        | SGF                 | SF (if different) |
| Installation Time                                               | 2 Persons 2 Hours   |                   |
| Overall Weight                                                  | 2174kg              |                   |
| Heaviest Part                                                   | 32kgkg              |                   |
| Largest Part                                                    | 2.5m x 0.4m x 0.4m  |                   |
| Longest Part                                                    | 2.5m                |                   |
| Concrete Required                                               | 0.43m³              | 0.52m³            |
| Certified to ASTM F1487                                         |                     |                   |