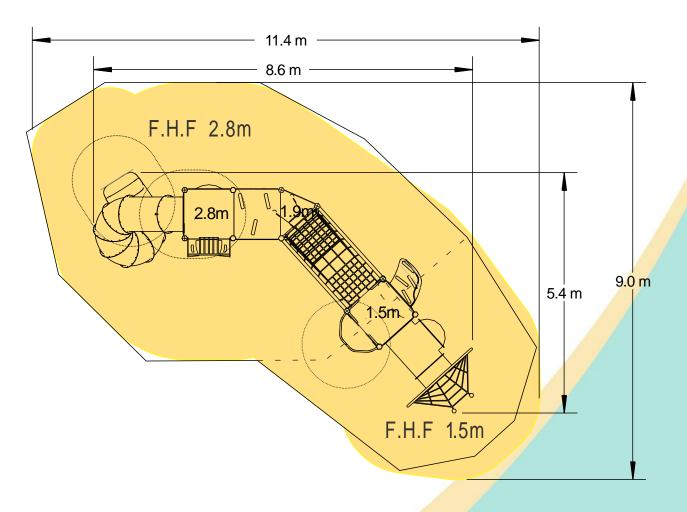

## **Technical Information**

| Equipment Dimensions                                            |                        |                                 |
|-----------------------------------------------------------------|------------------------|---------------------------------|
| Length / Width / Height                                         | 8.6m x 5.5m x 5.3m     |                                 |
| <b>Surfacing and Area Required</b>                              |                        |                                 |
| Recommended Minimum Space                                       | 12.4m x 9.3m x 6.5m    |                                 |
| Max Gradient of Ground                                          | 1 in 50                |                                 |
| Free Height of Fall                                             | 2.8m                   |                                 |
| Impact Area                                                     | 64.22 <sup>2</sup>     |                                 |
| Synthetic Area<br>(i.e. EPDM / Wet Pour / Synthetic Grass etc.) | 32.27m <sup>2</sup>    |                                 |
| Loosefill at 350mm<br>(i.e. Bark / Cushionfall / Sand)          | 27m <sup>3</sup>       |                                 |
| GrassLok Tiles                                                  | 80m <sup>2</sup>       |                                 |
| Installation Information                                        | Steel Ground Fixed     | Surface Fixed<br>(if different) |
| Installation Time                                               | 2 Person(s) 14 Hour(s) |                                 |
| Overall Weight                                                  | 1261kg                 |                                 |
| Heaviest Part                                                   | 95kg                   |                                 |
| Largest Part                                                    | 3.5m x 2.2m x 2.2m     |                                 |
| Longest Part                                                    | 4.6m                   |                                 |
| Concrete Required                                               | 1.1m <sup>3</sup>      |                                 |
| Certified to EN 1176                                            |                        |                                 |