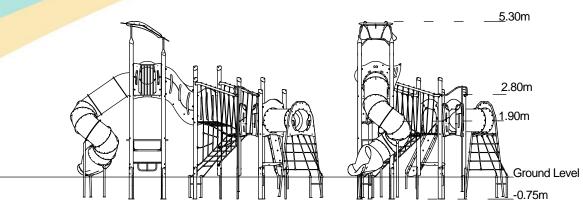

## **Technical Information**

| Equipment Dimensions                                            |                        |                                 |
|-----------------------------------------------------------------|------------------------|---------------------------------|
| Length / Width / Height                                         | 8.6m x 5.5m x 5.3m     |                                 |
| <b>Surfacing and Area Required</b>                              |                        |                                 |
| Recommended Minimum Space                                       | 12.4m x 9.3m x 6.5m    |                                 |
| Max Gradient of Ground                                          | 1 in 50                |                                 |
| Free Height of Fall                                             | 2.8m                   |                                 |
| Impact Area                                                     | 64.22 <sup>2</sup>     |                                 |
| Synthetic Area<br>(i.e. EPDM / Wet Pour / Synthetic Grass etc.) | 32.27m <sup>2</sup>    |                                 |
| Loosefill at 350mm<br>(i.e. Bark / Cushionfall / Sand)          | 27m <sup>3</sup>       |                                 |
| GrassLok Tiles                                                  | 80m <sup>2</sup>       |                                 |
| Installation Information                                        | Steel Ground Fixed     | Surface Fixed<br>(if different) |
| Installation Time                                               | 2 Person(s) 14 Hour(s) |                                 |
| Overall Weight                                                  | 1261kg                 |                                 |
| Heaviest Part                                                   | 95kg                   |                                 |
| Largest Part                                                    | 3.5m x 2.2m x 2.2m     |                                 |
| Longest Part                                                    | 4.6m                   |                                 |
| Concrete Required                                               | 1.1m <sup>3</sup>      |                                 |
| Certified to EN 1176                                            |                        |                                 |