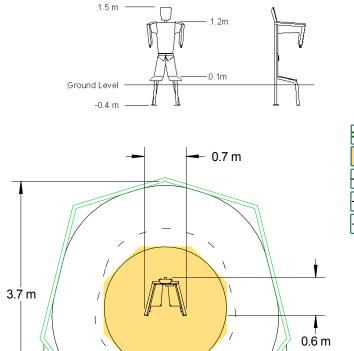

## **Training Buddies – Tricep Dip**

| recimearmormation |                                                 |                    |
|-------------------|-------------------------------------------------|--------------------|
|                   | Equipment Dimensions                            |                    |
|                   | Length / Width / Height                         | 0.7m x 0.6m x 1.5m |
|                   | Surfacing and Area Required                     |                    |
|                   | Minimum Space Required L/W/H                    | 4.0m x 3.7m x 4.0m |
|                   | Max. Gradient Of Ground                         | 1in30              |
|                   | Free Height Of Fall                             | n/a                |
|                   | Suggested Hardstanding                          | 3.31m <sup>2</sup> |
|                   | Loosefill at 150mm<br>Bark / Cushionfall / Sand | 2m <sup>3</sup>    |
|                   | Grasslok                                        | 9m <sup>2</sup>    |
|                   | Installation Information                        |                    |
|                   | Overall Weight                                  | 38kg               |
|                   | Heaviest Part                                   | 38kg               |

3.9m

Suitable for users aged + 14yrs old, measuring at least 1.40m in height.

Technical Information

Largest Part

**Concrete Required** 

0.7m x 0.6m x 1.8m

0.15m<sup>3</sup>