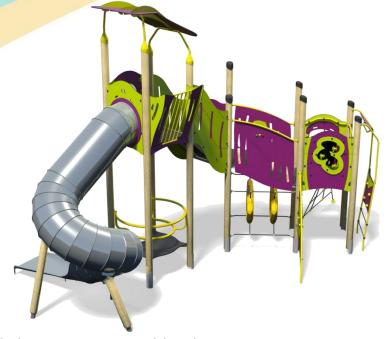

## A junior tower system comprising of:

Technical Information

- Square Tower (2.8m)
- Square Tower (1.5m)
- Triangular Tower (1.9m)
- Tube Slide (2.8m)
- Inverted Climber (1.5m)
- Twisted Scramble Net (1.5m)
- Ring Crawl Tunnel
- Ball Blast Play Panel

Concrete Required

Certified to EN 1176

- Inclined Bridge
- Lookout Tower
- Square Tower Roof
- Upbeat Seat
- Bubble Play Panel
- Spin Ball Play Panel

Click here for more information & downloads

1.0m<sup>3</sup>