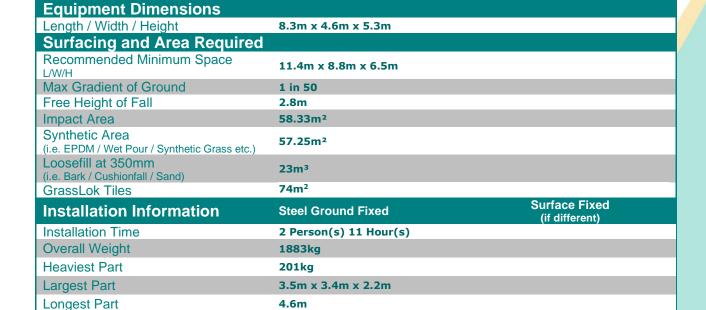

## A junior tower system comprising of:

Technical Information

- Square Tower (2.8m)
- Square Tower (1.5m)
- Triangular Tower (1.9m)
- Tube Slide (2.8m)
- Inverted Climber (1.5m)
- Twisted Scramble Net (1.5m)
- Ring Crawl Tunnel
- Ball Blast Play Panel

Concrete Required

Certified to EN 1176

- Inclined Bridge
- Lookout Tower
- Square Tower Roof
- Upbeat Seat
- Bubble Play Panel
- Spin Ball Play Panel

Click here for more information & downloads

1.0m<sup>3</sup>