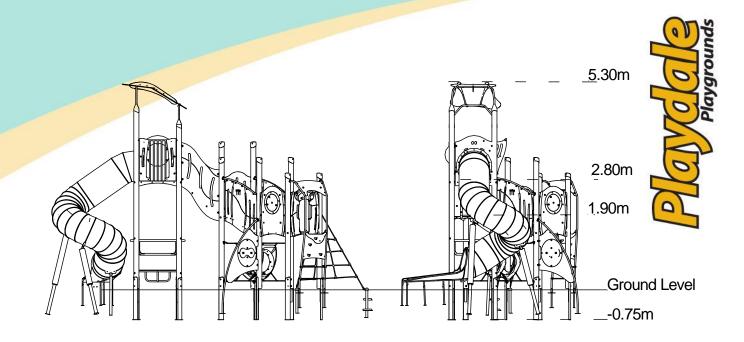

## A junior tower system comprising of:

Technical Information

- Square Tower (2.8m)
- Square Tower (1.5m)
- Triangular Tower (1.9m)
- Tube Slide (2.8m)
- Inverted Climber (1.5m)
- Twisted Scramble Net (1.5m)
- Ring Crawl Tunnel
- Ball Blast Play Panel

Concrete Required

Certified to EN 1176

- Inclined Bridge
- Lookout Tower
- Square Tower Roof
- Upbeat Seat
- Bubble Play Panel
- Spin Ball Play Panel

Click here for more information & downloads

1.0m<sup>3</sup>