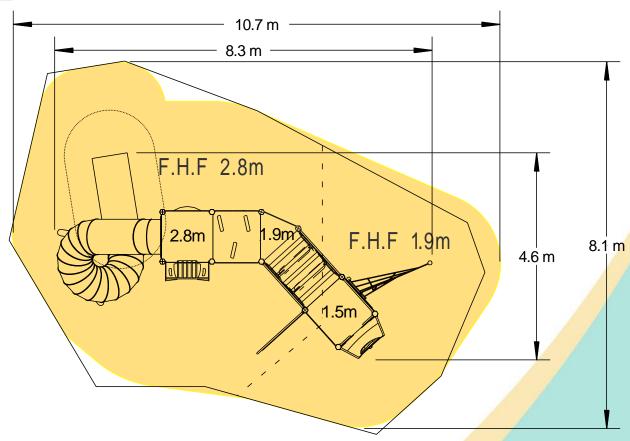

## A junior tower system comprising of:

Technical Information

- Square Tower (2.8m)
- Square Tower (1.5m)
- Triangular Tower (1.9m)
- Tube Slide (2.8m)
- Inverted Climber (1.5m)
- Twisted Scramble Net (1.5m)
- Ring Crawl Tunnel
- Ball Blast Play Panel

Concrete Required

Certified to EN 1176

- Inclined Bridge
- Lookout Tower
- Square Tower Roof
- Upbeat Seat
- Bubble Play Panel
- Spin Ball Play Panel

Click here for more information & downloads

1.0m<sup>3</sup>