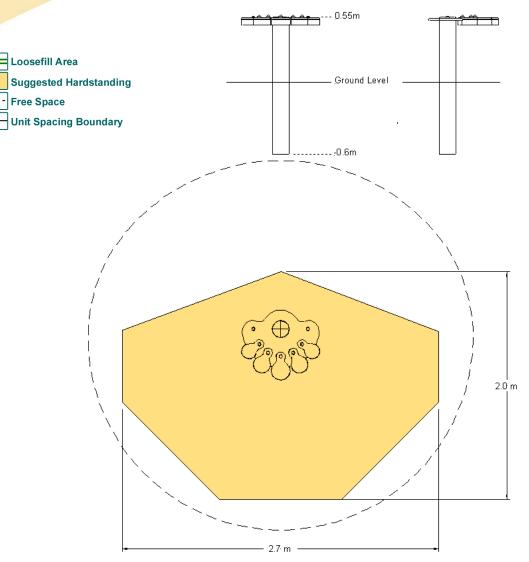

## **Drums**

| <b>Technical Information</b>                 | 1                  |
|----------------------------------------------|--------------------|
| Equipment Dimensions                         |                    |
| Length / Width / Height                      | 0.7m x 0.6m x 0.6m |
| Surfacing and Area Required                  |                    |
| Minimum Space Required L/W/H                 | 2.7m x 2.0m x 2.4m |
| Max Gradient Of Ground                       | 1:30               |
| Free Height Of Fall                          | n/a                |
| Suggested Hardstanding                       | 3.8m <sup>2</sup>  |
| Loosefill at 150mm Bark / Cushionfall / Sand | n/a                |
| Grasslok Tiles                               | n/a                |
| Installation Information                     |                    |
| Overall Weight                               | 23kg               |
| Heaviest Part                                | 14kg               |
| Largest Part                                 | 1.2x0.14m          |
| Longest Part                                 | 1.2m               |
| Concrete Required                            | 0.05m <sup>3</sup> |
|                                              |                    |
|                                              |                    |