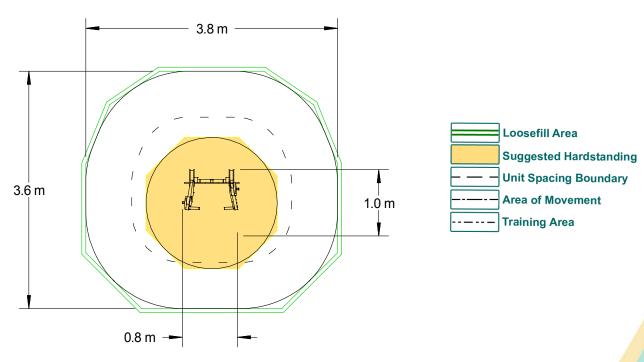

## **Training Buddies – Shoulder Press**

| <b>Equipment Dimensions</b>                     |                    |
|-------------------------------------------------|--------------------|
| Length / Width / Height                         | 1.0m x 0.8m x 2.2m |
| Surfacing and Area Required                     |                    |
| Minimum Space Required L/W/H                    | 3.9m x 3.6m x 4.5m |
| Max. Gradient Of Ground                         | 1in30              |
| Free Height Of Fall                             | n/a                |
| Suggested Hardstanding                          | 3.31m <sup>2</sup> |
| Loosefill at 150mm<br>Bark / Cushionfall / Sand | 2m³                |
| Grasslok                                        | 9m²                |
| Installation Information                        |                    |
| Overall Weight                                  | 67kg               |
| Heaviest Part                                   | 67kg               |
| Largest Part                                    | 0.9m x 0.6m x 2.5m |
| Concrete Required                               | 0.16m³             |