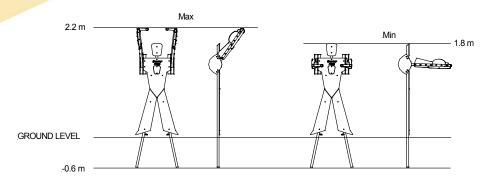

## **Training Buddies – Shoulder Press**

| <b>Equipment Dimensions</b>                     |                    |
|-------------------------------------------------|--------------------|
| Length / Width / Height                         | 1.0m x 0.8m x 2.2m |
| Surfacing and Area Required                     |                    |
| Minimum Space Required L/W/H                    | 3.9m x 3.6m x 4.5m |
| Max. Gradient Of Ground                         | 1in30              |
| Free Height Of Fall                             | n/a                |
| Suggested Hardstanding                          | 3.31m <sup>2</sup> |
| Loosefill at 150mm<br>Bark / Cushionfall / Sand | 2m³                |
| Grasslok                                        | 9m²                |
| Installation Information                        |                    |
| Overall Weight                                  | 67kg               |
| Heaviest Part                                   | 67kg               |
| Largest Part                                    | 0.9m x 0.6m x 2.5m |
| Concrete Required                               | 0.16m³             |