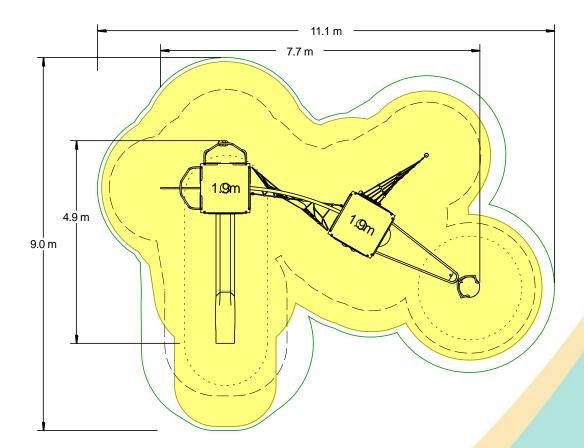

## **Technical Information**

| Equipment Dimensions                                            |                     |                    |
|-----------------------------------------------------------------|---------------------|--------------------|
| Length / Width / Height                                         | 6.4m x 4.9m x 3.5m  |                    |
| Surfacing and Area Required                                     |                     |                    |
| Recommended Minimum Space                                       | 9.8m x 8.8m x 4.7m  |                    |
| Max Gradient of Ground                                          | 1 in 50             |                    |
| Free Height of Fall                                             | 1.9m                |                    |
| Impact Area                                                     | 45.80m <sup>2</sup> |                    |
| Synthetic Area<br>(i.e. EPDM / Wet Pour / Synthetic Grass etc.) | 46.80m <sup>2</sup> |                    |
| Loosefill at 250mm                                              | 14m <sup>3</sup>    |                    |
| (i.e. Bark / Cushionfall / Sand)                                | <b>62</b>           |                    |
| GrassLok Tiles                                                  | 63m²                |                    |
| Installation Information                                        | SGF                 | SF (if different)  |
| Installation Time                                               | 2 Persons 16 Hours  |                    |
| Overall Weight                                                  | 571kg               |                    |
| Heaviest Part                                                   | 44kg                |                    |
| Largest Part                                                    | 3.7m x 0.4m x 0.4m  |                    |
| Longest Part                                                    | 3.7mm               |                    |
| Concrete Required                                               | 0.77m <sup>3</sup>  | 1.12m <sup>3</sup> |
| Certified to ASTM F1487                                         |                     |                    |