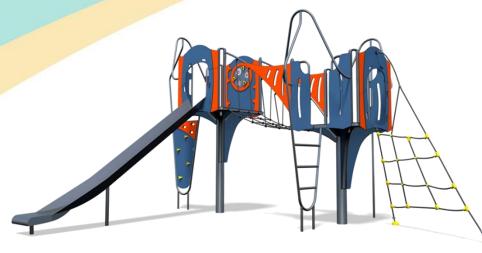

## **Big City Plus - Athens Plus**

## A junior modular tower system comprising of:

- Square Tower (1.9m)
- Square Tower 1.5m)
- Slide (1.9m)
- Side Climber (1.9m)
- Fireman's Pole (1.5m)
- Twisted Climbing Net (1.5m)
- Side Ladder (1.5m)
- Inclined Net Bridge
- Spin Ball Above Play Panel
- Side Ladder (1.9m)