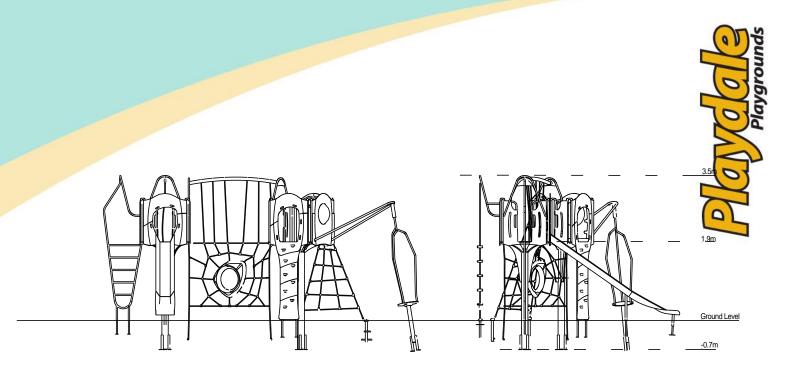

## **Technical Information**

| Equipment Dimensions                                            |                     |                    |
|-----------------------------------------------------------------|---------------------|--------------------|
| Length / Width / Height                                         | 6.4m x 4.9m x 3.5m  |                    |
| Surfacing and Area Required                                     |                     |                    |
| Recommended Minimum Space                                       | 9.8m x 8.8m x 4.7m  |                    |
| Max Gradient of Ground                                          | 1 in 50             |                    |
| Free Height of Fall                                             | 1.9m                |                    |
| Impact Area                                                     | 45.80m <sup>2</sup> |                    |
| Synthetic Area<br>(i.e. EPDM / Wet Pour / Synthetic Grass etc.) | 46.80m <sup>2</sup> |                    |
| Loosefill at 250mm                                              | 14m <sup>3</sup>    |                    |
| (i.e. Bark / Cushionfall / Sand)                                | <b>62</b>           |                    |
| GrassLok Tiles                                                  | 63m²                |                    |
| Installation Information                                        | SGF                 | SF (if different)  |
| Installation Time                                               | 2 Persons 16 Hours  |                    |
| Overall Weight                                                  | 571kg               |                    |
| Heaviest Part                                                   | 44kg                |                    |
| Largest Part                                                    | 3.7m x 0.4m x 0.4m  |                    |
| Longest Part                                                    | 3.7mm               |                    |
| Concrete Required                                               | 0.77m <sup>3</sup>  | 1.12m <sup>3</sup> |
| Certified to ASTM F1487                                         |                     |                    |