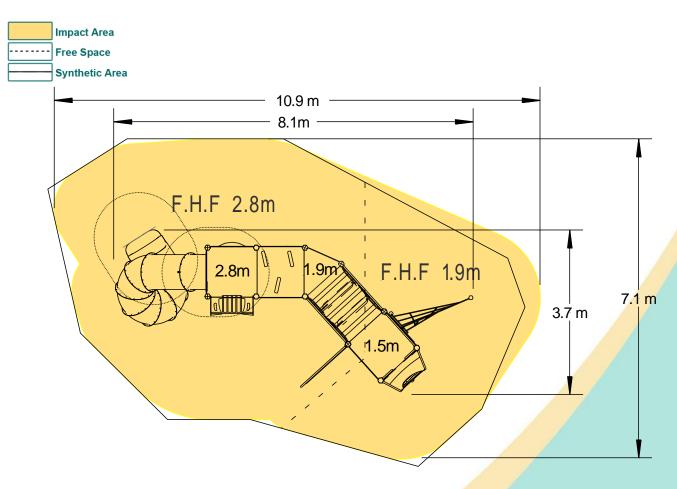

### A junior tower system comprising of:

- Square Tower (2.8m)
- Square Tower (1.5m)
- Triangular Tower (1.9m)
- Tube Slide (2.8m)
- Inverted Climber (1.5m)
- Twisted Scramble Net (1.5m)
- Ring Crawl Tunnel
- Ball Blast Play Panel
- Inclined Bridge
- Lookout Tower
- Square Tower Roof
- **Upbeat Seat**
- **Bubble Play Panel**
- Spinball Play Panel

8.1m x 3.7m x 5.3m

**Heaviest Part** 95kg 3.5m x 2.2m x 2.2m **Largest Part** 

**Longest Part** 4.6m Concrete Required 1.0m<sup>3</sup>

Certified to EN 1176

Click here for more information & downloads