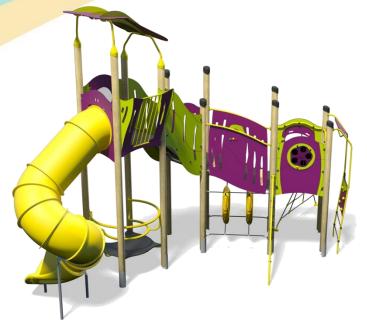

# **Upbeat – Brisk Plus**

Option C-Green

### A junior tower system comprising of:

- Square Tower (2.8m)
- Square Tower (1.5m)
- Triangular Tower (1.9m)
- Tube Slide (2.8m)
- Inverted Climber (1.5m)
- Twisted Scramble Net (1.5m)
- Ring Crawl Tunnel
- Ball Blast Play Panel
- Inclined Bridge
- Lookout Tower
- Square Tower Roof
- **Upbeat Seat**
- **Bubble Play Panel**
- Spinball Play Panel