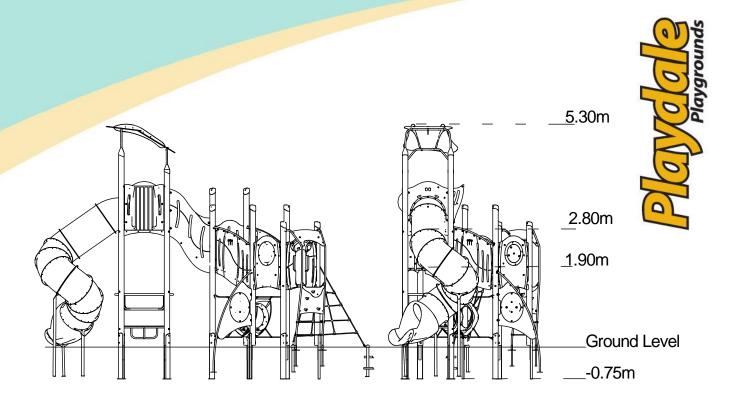

8.1m x 3.7m x 5.3m

**Heaviest Part** 95kg 3.5m x 2.2m x 2.2m **Largest Part** 

**Longest Part** 4.6m Concrete Required 1.0m<sup>3</sup>

Certified to EN 1176

Click here for more information & downloads