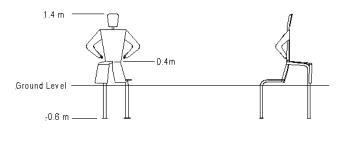

| <b>Equipment Dimensions</b>                     |                    |  |
|-------------------------------------------------|--------------------|--|
| Length / Width / Height                         | 1.0m x 1.0m x 1.4m |  |
| Surfacing and Area Required                     |                    |  |
| Minimum Space Required L/W/H                    | 4.2m x 4.1m x 3.9m |  |
| Max. Gradient Of Ground                         | 1in30              |  |
| Free Height Of Fall                             | n/a                |  |
| Suggested Hardstanding                          | 3.31m <sup>2</sup> |  |
| Loosefill at 150mm<br>Bark / Cushionfall / Sand | 2m³                |  |
| Grasslok                                        | 9m²                |  |
| Installation Information                        |                    |  |
| Overall Weight                                  | 31kg               |  |
| Heaviest Part                                   | 31kg               |  |
| Largest Part                                    | 1.0m x 1.0m x 2.0m |  |
| Concrete Required                               | 0.16m³             |  |