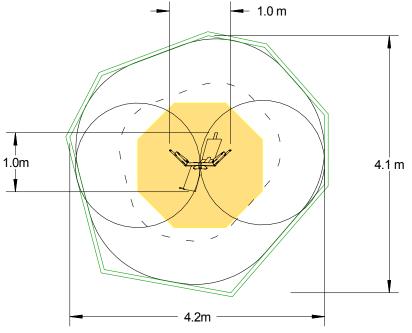

| <b>Equipment Dimensions</b>                     |                    |  |
|-------------------------------------------------|--------------------|--|
| Length / Width / Height                         | 1.0m x 1.0m x 1.4m |  |
| Surfacing and Area Required                     |                    |  |
| Minimum Space Required L/W/H                    | 4.2m x 4.1m x 3.9m |  |
| Max. Gradient Of Ground                         | 1in30              |  |
| Free Height Of Fall                             | n/a                |  |
| Suggested Hardstanding                          | 3.31m <sup>2</sup> |  |
| Loosefill at 150mm<br>Bark / Cushionfall / Sand | 2m³                |  |
| Grasslok                                        | 9m²                |  |
| Installation Information                        |                    |  |
| Overall Weight                                  | 31kg               |  |
| Heaviest Part                                   | 31kg               |  |
| Largest Part                                    | 1.0m x 1.0m x 2.0m |  |
| Concrete Required                               | 0.16m³             |  |