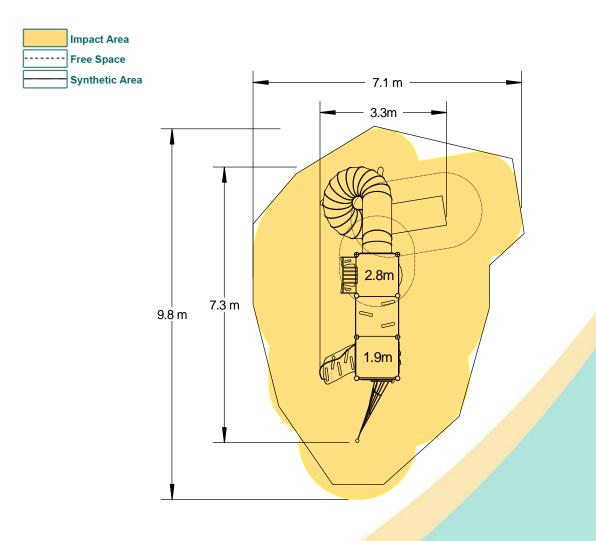

## **Technical Information**

| Equipment Dimensions                                            |                        |                                 |
|-----------------------------------------------------------------|------------------------|---------------------------------|
| Length / Width / Height                                         | 7.3m x 3.3m x 5.3m     |                                 |
| Surfacing and Area Required                                     |                        |                                 |
| Recommended Minimum Space                                       | 10.2m x 7.2m x 6.5m    |                                 |
| Max Gradient of Ground                                          | 1 in 50                |                                 |
| Free Height of Fall                                             | 2.8m                   |                                 |
| Impact Area                                                     | 48.57m <sup>2</sup>    |                                 |
| Synthetic Area<br>(i.e. EPDM / Wet Pour / Synthetic Grass etc.) | 48.56m <sup>2</sup>    |                                 |
| Loosefill at 350mm<br>(i.e. Bark / Cushionfall / Sand)          | 20m <sup>3</sup>       |                                 |
| GrassLok Tiles                                                  | 62m <sup>2</sup>       |                                 |
| Installation Information                                        | Steel Ground Fixed     | Surface Fixed<br>(if different) |
| Installation Time                                               | 2 Person(s) 11 Hour(s) |                                 |
| Overall Weight                                                  | 1150kg                 |                                 |
| Heaviest Part                                                   | 201kg                  |                                 |
| Largest Part                                                    | 3.5m x 3.4m x 2.2m     |                                 |
| Longest Part                                                    | 4.6m                   |                                 |
| Concrete Required                                               | 0.8m <sup>3</sup>      |                                 |
| Certified to EN 1176                                            |                        |                                 |