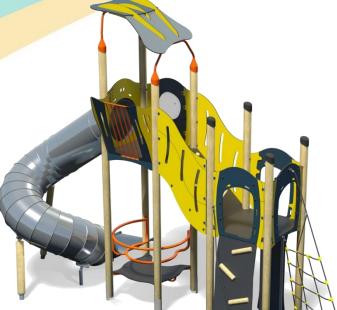

## **Upbeat – Nimble Plus**

## A junior tower system comprising of:

- Square Tower (2.8m)
- Square Tower (1.9m)
- Tube Slide (2.8m) )
- Climbing Wall (1.9m)
- Rope Ramp (1.9m)
- Twisted Scramble Net (1.9m)
- Upbeat Ramp Link
- Lookout Tower
- Square Tower Roof
- Upbeat Seat
- Bubble Play Panel

## **Technical Information**

| Equipment Dimensions                                            |                        |                                 |
|-----------------------------------------------------------------|------------------------|---------------------------------|
| Length / Width / Height                                         | 7.3m x 3.3m x 5.3m     |                                 |
| Surfacing and Area Required                                     |                        |                                 |
| Recommended Minimum Space                                       | 10.2m x 7.2m x 6.5m    |                                 |
| Max Gradient of Ground                                          | 1 in 50                |                                 |
| Free Height of Fall                                             | 2.8m                   |                                 |
| Impact Area                                                     | 48.57m <sup>2</sup>    |                                 |
| Synthetic Area<br>(i.e. EPDM / Wet Pour / Synthetic Grass etc.) | 48.56m <sup>2</sup>    |                                 |
| Loosefill at 350mm<br>(i.e. Bark / Cushionfall / Sand)          | 20m <sup>3</sup>       |                                 |
| GrassLok Tiles                                                  | 62m <sup>2</sup>       |                                 |
| Installation Information                                        | Steel Ground Fixed     | Surface Fixed<br>(if different) |
| Installation Time                                               | 2 Person(s) 11 Hour(s) |                                 |
| Overall Weight                                                  | 1150kg                 |                                 |
| Heaviest Part                                                   | 201kg                  |                                 |
| Largest Part                                                    | 3.5m x 3.4m x 2.2m     |                                 |
| Longest Part                                                    | 4.6m                   |                                 |
| Concrete Required                                               | 0.8m <sup>3</sup>      |                                 |
| Certified to EN 1176                                            |                        |                                 |