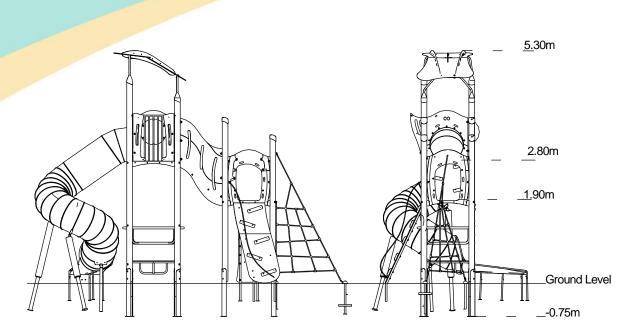

## A junior tower system comprising of:

- Square Tower (2.8m)
- Square Tower (1.9m)
- Tube Slide (2.8m) )
- Climbing Wall (1.9m)
- Rope Ramp (1.9m)
- Twisted Scramble Net (1.9m)
- Upbeat Ramp Link
- Lookout Tower
- Square Tower Roof
- Upbeat Seat
- Bubble Play Panel

## **Technical Information**

| Equipment Dimensions                                            |                        |                                 |
|-----------------------------------------------------------------|------------------------|---------------------------------|
| Length / Width / Height                                         | 7.3m x 3.3m x 5.3m     |                                 |
| Surfacing and Area Required                                     |                        |                                 |
| Recommended Minimum Space                                       | 10.2m x 7.2m x 6.5m    |                                 |
| Max Gradient of Ground                                          | 1 in 50                |                                 |
| Free Height of Fall                                             | 2.8m                   |                                 |
| Impact Area                                                     | 48.57m <sup>2</sup>    |                                 |
| Synthetic Area<br>(i.e. EPDM / Wet Pour / Synthetic Grass etc.) | 48.56m <sup>2</sup>    |                                 |
| Loosefill at 350mm<br>(i.e. Bark / Cushionfall / Sand)          | 20m <sup>3</sup>       |                                 |
| GrassLok Tiles                                                  | 62m <sup>2</sup>       |                                 |
| Installation Information                                        | Steel Ground Fixed     | Surface Fixed<br>(if different) |
| Installation Time                                               | 2 Person(s) 11 Hour(s) |                                 |
| Overall Weight                                                  | 1150kg                 |                                 |
| Heaviest Part                                                   | 201kg                  |                                 |
| Largest Part                                                    | 3.5m x 3.4m x 2.2m     |                                 |
| Longest Part                                                    | 4.6m                   |                                 |
| Concrete Required                                               | 0.8m <sup>3</sup>      |                                 |
| Certified to EN 1176                                            |                        |                                 |