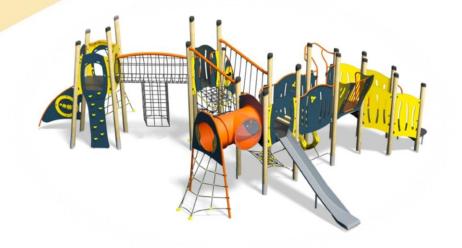

# Jukebox – Rap Plus

### A junior modular tower system comprising of:

- 2 x Square Towers (1.5m)
- Angled Tower (1.9m)
- Triangular Tower (1.9m) •
- Stainless Steel Slide (1.5m) •
- Climbing Wall (1.9m) •
- Rope Climb (1.5m) •
- Twisted Scramble Net (1.9m) •
- **Tunnel Access** •
- **Inclusive Access**
- **Ring Crawl Tunnel**

## Inclined Net Pit

- Net Tunnel
- Bridge
- Hammock Rope
- Net Seat

•

•

•

- Lookout Tower
- Bubble Play Panel
- Puzzle Ball Play Panel
- Ball Blast (2 player) Play Panel