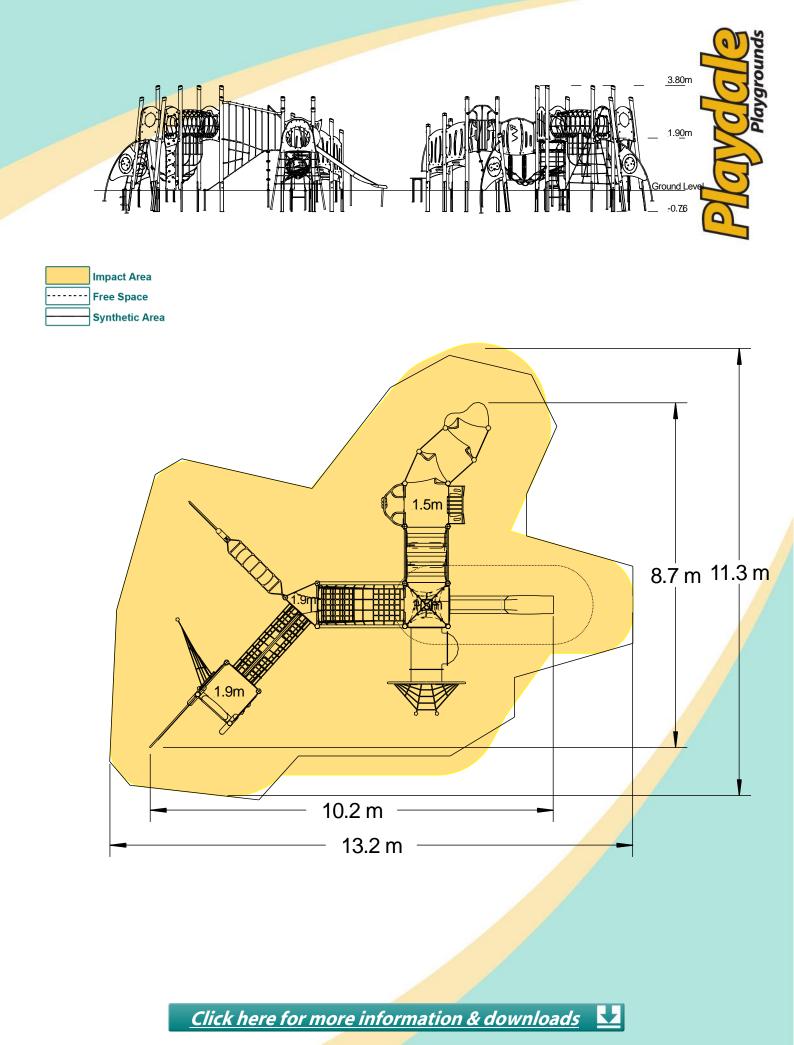

# **Technical Information**

| Equipment Dimensions                                           |                        |                                 |
|----------------------------------------------------------------|------------------------|---------------------------------|
| Length / Width / Height                                        | 11.3m x 8.8m x 3.8m    |                                 |
| <b>Surfacing and Area Required</b>                             |                        |                                 |
| Recommended Minimum Space                                      | 13.2m x 11.8m x 5.0m   |                                 |
| Max Gradient of Ground                                         | 1 in 50                |                                 |
| Free Height of Fall                                            | 1.9m                   |                                 |
| Impact Area                                                    | 97.80m <sup>2</sup>    |                                 |
| Synthetic Area<br>(i.e. EPDM / Wetpour / Synthetic Grass etc.) | 94.83m²                |                                 |
| Loosefill at 250mm<br>(i.e. Bark / Cushionfall / Sand)         | 30m <sup>3</sup>       |                                 |
| Grasslok Tiles                                                 | 116m <sup>2</sup>      |                                 |
| Installation Information                                       | Steel Ground Fixed     | Surface Fixed<br>(if different) |
| Installation Time                                              | 2 Person(s) 23 Hour(s) |                                 |
| Overall Weight                                                 | 1791kg                 |                                 |
| Heaviest Part                                                  | 38.3kg                 |                                 |
| Largest Part                                                   | 3.1m x 0.5m x 0.5m     |                                 |
| Longest Part                                                   | 3.7m                   |                                 |
| Concrete Required                                              | 2.0m <sup>3</sup>      |                                 |
| Certified to EN 1176                                           |                        |                                 |