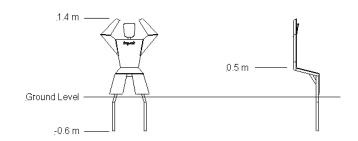

## **Training Buddies – Squat**

| <b>Equipment Dimensions</b>                     |                    |
|-------------------------------------------------|--------------------|
| Length / Width / Height                         | 1.0m x 0.5m x 1.4m |
| Surfacing and Area Required                     |                    |
| Minimum Space Required L/W/H                    | 4.2m x 3.6m x 3.9m |
| Max. Gradient Of Ground                         | 1in30              |
| Free Height Of Fall                             | n/a                |
| Suggested Hardstanding                          | 3.31m <sup>2</sup> |
| Loosefill at 150mm<br>Bark / Cushionfall / Sand | 2m³                |
| Grasslok                                        | 9m²                |
| Installation Information                        |                    |
| Overall Weight                                  | 28kg               |
| Heaviest Part                                   | 28kg               |
| Largest Part                                    | 1.0m x 0.5m x 2.0m |
| Concrete Required                               | 0.16m³             |