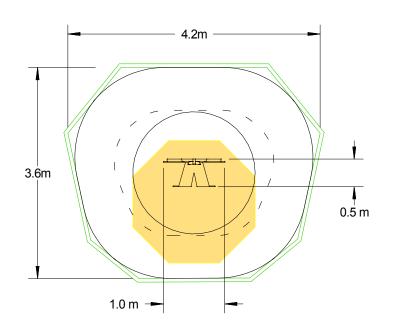

## **Training Buddies – Squat**

| <b>Equipment Dimensions</b>                     |                    |
|-------------------------------------------------|--------------------|
| Length / Width / Height                         | 1.0m x 0.5m x 1.4m |
| Surfacing and Area Required                     |                    |
| Minimum Space Required L/W/H                    | 4.2m x 3.6m x 3.9m |
| Max. Gradient Of Ground                         | 1in30              |
| Free Height Of Fall                             | n/a                |
| Suggested Hardstanding                          | 3.31m <sup>2</sup> |
| Loosefill at 150mm<br>Bark / Cushionfall / Sand | 2m³                |
| Grasslok                                        | 9m²                |
| Installation Information                        |                    |
| Overall Weight                                  | 28kg               |
| Heaviest Part                                   | 28kg               |
| Largest Part                                    | 1.0m x 0.5m x 2.0m |
| Concrete Required                               | 0.16m³             |