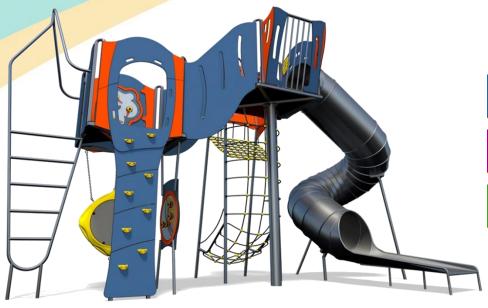

# A junior modular tower system comprising of:

- Sky Tower
- Side Ladder (1.9m)
- Climbing Wall (1.9m)
- Ball Blast Above Play Panel
- Puzzle Ball Below Play Panel
- Electronic Reaction Play Panel

## Code - BC/STL\*2