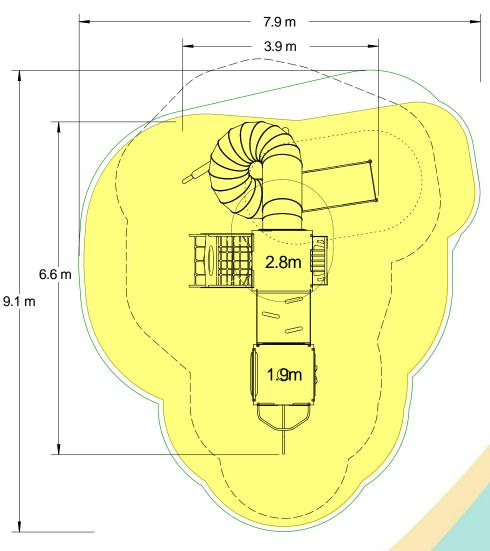

#### **Materials**

Stainless Steel

Compact Grade Laminate (CGL)

Nylon Steel Cored Rope

Various Plastic Mouldings

LLDPE Slide

| Technical Information                                        |                     |                   |
|--------------------------------------------------------------|---------------------|-------------------|
| Equipment Dimensions                                         |                     |                   |
| Length / Width / Height                                      | 6.6m x 3.9m x 4.2m  |                   |
| Surfacing and Area Required                                  |                     |                   |
| Recommended Minimum Space L/W/H                              | 9.1m x 7.9m x 5.4m  |                   |
| Max Gradient of Ground                                       | 1 in 50             |                   |
| Free Height of Fall                                          | 2.8m                |                   |
| Impact Area                                                  | 46.90m <sup>2</sup> |                   |
| Synthetic Area (i.e. EPDM / Wet Pour / Synthetic Grass etc.) | 48.32m²             |                   |
| Loosefill at 350mm                                           | 19m³                |                   |
| (i.e. Bark / Cushionfall / Sand)                             | 603                 |                   |
| GrassLok Tiles                                               | 63m²                |                   |
| Installation Information                                     | SGF                 | SF (if different) |
| Installation Time                                            | 4 Persons 20 Hours  |                   |
| Overall Weight                                               | 1103kg              |                   |
| Heaviest Part                                                | 147kg               |                   |
| Largest Part                                                 | 3.1m x 2.0m x 2.5m  |                   |
| Longest Part                                                 | 3.1m                |                   |
| Concrete Required                                            | 1.63m³              | 1.44m³            |
| Certified to ASTM F1487                                      |                     |                   |

Recommended Minimum Space
Impact Area
Free Space
Unit Spacing Boundary

Click here for more information & downloads