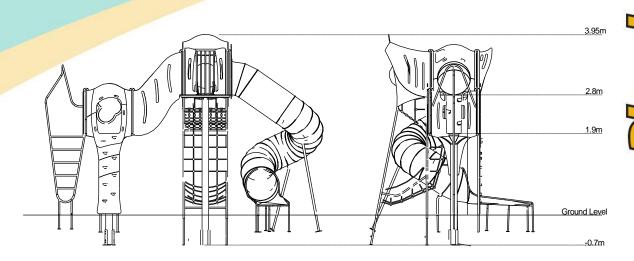

#### **Materials**

Stainless Steel

Compact Grade Laminate (CGL)

Nylon Steel Cored Rope

Various Plastic Mouldings

LLDPE Slide

| Technical Information                                        |                     |                   |
|--------------------------------------------------------------|---------------------|-------------------|
| Equipment Dimensions                                         |                     |                   |
| Length / Width / Height                                      | 6.6m x 3.9m x 4.2m  |                   |
| Surfacing and Area Required                                  |                     |                   |
| Recommended Minimum Space L/W/H                              | 9.1m x 7.9m x 5.4m  |                   |
| Max Gradient of Ground                                       | 1 in 50             |                   |
| Free Height of Fall                                          | 2.8m                |                   |
| Impact Area                                                  | 46.90m <sup>2</sup> |                   |
| Synthetic Area (i.e. EPDM / Wet Pour / Synthetic Grass etc.) | 48.32m²             |                   |
| Loosefill at 350mm                                           | 19m³                |                   |
| (i.e. Bark / Cushionfall / Sand)                             | 603                 |                   |
| GrassLok Tiles                                               | 63m²                |                   |
| Installation Information                                     | SGF                 | SF (if different) |
| Installation Time                                            | 4 Persons 20 Hours  |                   |
| Overall Weight                                               | 1103kg              |                   |
| Heaviest Part                                                | 147kg               |                   |
| Largest Part                                                 | 3.1m x 2.0m x 2.5m  |                   |
| Longest Part                                                 | 3.1m                |                   |
| Concrete Required                                            | 1.63m³              | 1.44m³            |
| Certified to ASTM F1487                                      |                     |                   |