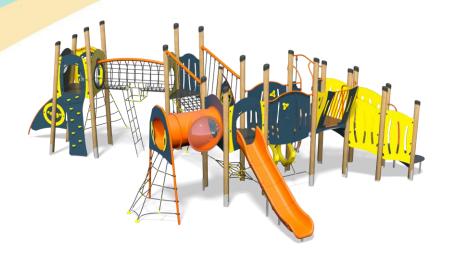

# Jukebox - Rap Plus

## A junior modular tower system comprising of:

- 2 x Square Towers (1.5m)
- Angled Tower (1.9m)
- Triangular Tower (1.9m)
- Slide (1.5m)
- Climbing Wall (1.9m)
- Rope Climb (1.5m)
- Twisted Scramble Net (1.9m)
- **Tunnel Access**
- Inclusive Access
- Ring Crawl Tunnel

- Inclined Net Pit
- Net Tunnel
- Bridge
- Hammock Rope
- Net Seat
- Lookout Tower
- **Bubble Play Panel**
- Puzzle Ball Play Panel
- Ball Blast (2 player) Play Panel