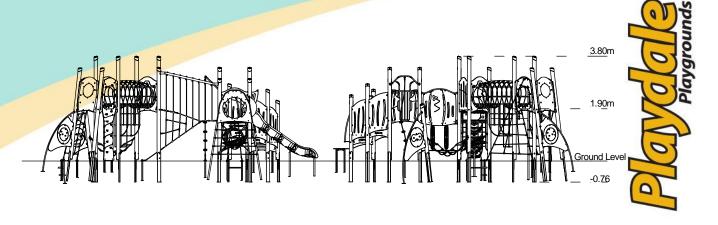

#### **Materials**

**Laminated Timber** 

Compact Grade Laminate (CGL)

Galvanised or Painted Mild Steel

Nylon Steel Cored Rope LLDPE Slide

Sawn Timber

Various Plastic Mouldings

| Technical Information                                       |                        |                                 |
|-------------------------------------------------------------|------------------------|---------------------------------|
| <b>Equipment Dimensions</b>                                 |                        |                                 |
| Length / Width / Height                                     | 10.1m x 8.8m x 3.8m    |                                 |
| Surfacing and Area Required                                 |                        |                                 |
| Recommended Minimum Space L/W/H                             | 13.2m x 1.8m x 5.0m    |                                 |
| Max Gradient of Ground                                      | 1 in 50                |                                 |
| Free Height of Fall                                         | 1.9m                   |                                 |
| Impact Area                                                 | 96.97m <sup>2</sup>    |                                 |
| Synthetic Area (i.e. EPDM / Wetpour / Synthetic Grass etc.) | 94.35m²                |                                 |
| Loosefill at 250mm<br>(i.e. Bark / Cushionfall / Sand)      | 30m³                   |                                 |
| Grasslok Tiles                                              | 117m <sup>2</sup>      |                                 |
| Installation Information                                    | Steel Ground Fixed     | Surface Fixed<br>(if different) |
| Installation Time                                           | 2 Person(s) 23 Hour(s) |                                 |
| Overall Weight                                              | 1805kg                 |                                 |
| Heaviest Part                                               | 40kg                   |                                 |
| Largest Part                                                | 3.4m x 1.0m x 1.7m     |                                 |
| Longest Part                                                | 3.7m                   |                                 |
| Concrete Required                                           | 2.0m³                  |                                 |
| Certified to EN 1176                                        |                        |                                 |