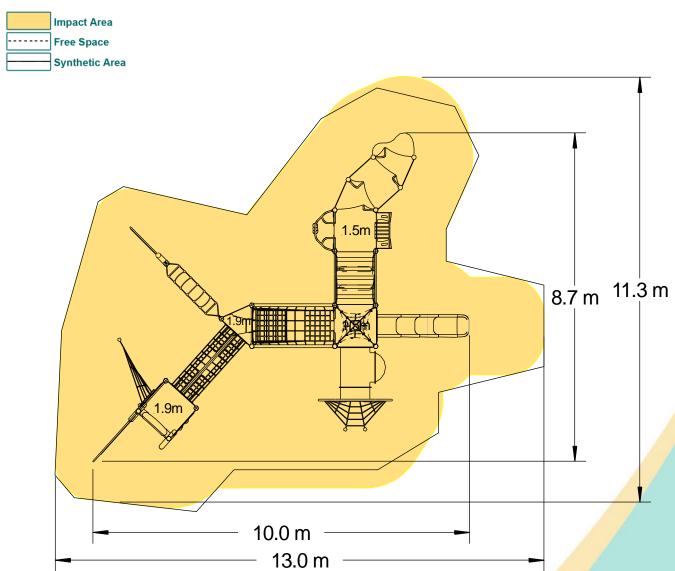

#### **Materials**

**Laminated Timber** 

Compact Grade Laminate (CGL)

Galvanised or Painted Mild Steel

Nylon Steel Cored Rope LLDPE Slide

Sawn Timber

Various Plastic Mouldings

| Technical Information                                       |                        |                                 |
|-------------------------------------------------------------|------------------------|---------------------------------|
| <b>Equipment Dimensions</b>                                 |                        |                                 |
| Length / Width / Height                                     | 10.1m x 8.8m x 3.8m    |                                 |
| Surfacing and Area Required                                 |                        |                                 |
| Recommended Minimum Space L/W/H                             | 13.2m x 1.8m x 5.0m    |                                 |
| Max Gradient of Ground                                      | 1 in 50                |                                 |
| Free Height of Fall                                         | 1.9m                   |                                 |
| Impact Area                                                 | 96.97m <sup>2</sup>    |                                 |
| Synthetic Area (i.e. EPDM / Wetpour / Synthetic Grass etc.) | 94.35m²                |                                 |
| Loosefill at 250mm<br>(i.e. Bark / Cushionfall / Sand)      | 30m³                   |                                 |
| Grasslok Tiles                                              | 117m <sup>2</sup>      |                                 |
| Installation Information                                    | Steel Ground Fixed     | Surface Fixed<br>(if different) |
| Installation Time                                           | 2 Person(s) 23 Hour(s) |                                 |
| Overall Weight                                              | 1805kg                 |                                 |
| Heaviest Part                                               | 40kg                   |                                 |
| Largest Part                                                | 3.4m x 1.0m x 1.7m     |                                 |
| Longest Part                                                | 3.7m                   |                                 |
| Concrete Required                                           | 2.0m³                  |                                 |
| Certified to EN 1176                                        |                        |                                 |