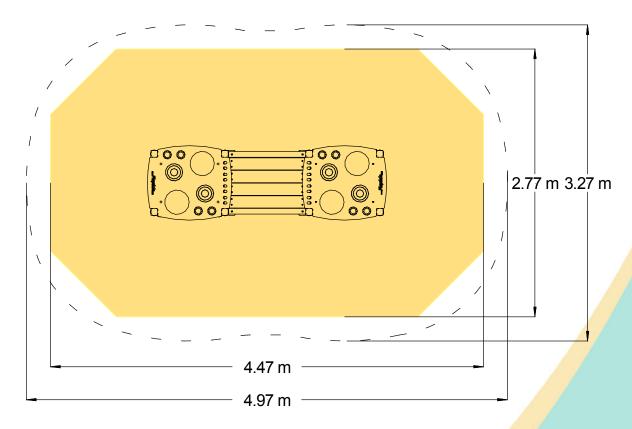

## **Product Description**

An easy clean mud kitchen that encourages imaginative and cooperative play.

| Technical Information                                       |                        |                    |
|-------------------------------------------------------------|------------------------|--------------------|
| Equipment Dimensions                                        |                        |                    |
| Length / Width / Height                                     | 2.5m x 0.8 x 0.6m      |                    |
| Surfacing and Area Required                                 |                        |                    |
| Recommended Minimum Space L/W/H                             | 4.5m x 2.8m x 3.1m     |                    |
| Max Gradient of Ground                                      | 1 in 30                |                    |
| Free Height of Fall                                         | N/A                    |                    |
| Recommended Hardstanding                                    | 11.46m <sup>2</sup>    |                    |
| Synthetic Area (i.e. EPDM / Wetpour / Synthetic Grass etc.) | N/A                    |                    |
| Loosefill at 150mm<br>(i.e. Bark / Cushionfall / Sand)      | N/A                    |                    |
| Grasslok                                                    | N/A                    |                    |
| Installation Information                                    | SGF                    | SF (if different)  |
| Installation Time                                           | 1 Person(s) 12 Hour(s) |                    |
| Overall Weight                                              | 81kg                   | <b>79kg</b>        |
| Heaviest Part                                               | 12kg                   | 12kg               |
| Largest Part                                                | 0.8m x 0.7m x 0.1m     | 0.8m x 0.7m x 0.1m |
| Longest Part                                                | 0.9m                   | 0.9m               |
| Concrete Required                                           | 0.22m³                 | 0.22m <sup>3</sup> |
| Certified to ASTM F1487                                     |                        |                    |