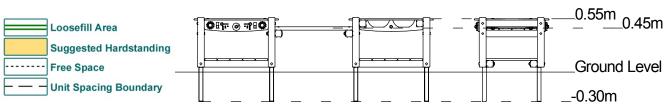

## **Product Description**

An easy clean mud kitchen that encourages imaginative and cooperative play.

| Technical Information                                       |                        |                    |
|-------------------------------------------------------------|------------------------|--------------------|
| Equipment Dimensions                                        |                        |                    |
| Length / Width / Height                                     | 2.5m x 0.8 x 0.6m      |                    |
| Surfacing and Area Required                                 |                        |                    |
| Recommended Minimum Space L/W/H                             | 4.5m x 2.8m x 3.1m     |                    |
| Max Gradient of Ground                                      | 1 in 30                |                    |
| Free Height of Fall                                         | N/A                    |                    |
| Recommended Hardstanding                                    | 11.46m <sup>2</sup>    |                    |
| Synthetic Area (i.e. EPDM / Wetpour / Synthetic Grass etc.) | N/A                    |                    |
| Loosefill at 150mm<br>(i.e. Bark / Cushionfall / Sand)      | N/A                    |                    |
| Grasslok                                                    | N/A                    |                    |
| Installation Information                                    | SGF                    | SF (if different)  |
| Installation Time                                           | 1 Person(s) 12 Hour(s) |                    |
| Overall Weight                                              | 81kg                   | <b>79kg</b>        |
| Heaviest Part                                               | 12kg                   | 12kg               |
| Largest Part                                                | 0.8m x 0.7m x 0.1m     | 0.8m x 0.7m x 0.1m |
| Longest Part                                                | 0.9m                   | 0.9m               |
| Concrete Required                                           | 0.22m³                 | 0.22m <sup>3</sup> |
| Certified to ASTM F1487                                     |                        |                    |