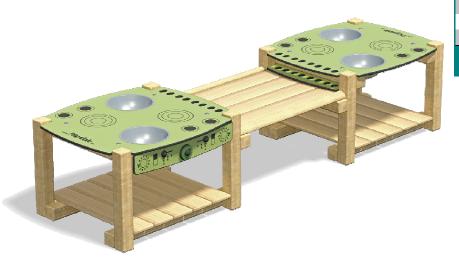

## **Product Description**

An easy clean mud kitchen that encourages imaginative and cooperative play.

| Technical Information                                       |                        |                    |
|-------------------------------------------------------------|------------------------|--------------------|
| Equipment Dimensions                                        |                        |                    |
| Length / Width / Height                                     | 2.5m x 0.8 x 0.6m      |                    |
| Surfacing and Area Required                                 |                        |                    |
| Recommended Minimum Space L/W/H                             | 4.5m x 2.8m x 3.1m     |                    |
| Max Gradient of Ground                                      | 1 in 30                |                    |
| Free Height of Fall                                         | N/A                    |                    |
| Recommended Hardstanding                                    | 11.46m <sup>2</sup>    |                    |
| Synthetic Area (i.e. EPDM / Wetpour / Synthetic Grass etc.) | N/A                    |                    |
| Loosefill at 150mm<br>(i.e. Bark / Cushionfall / Sand)      | N/A                    |                    |
| Grasslok                                                    | N/A                    |                    |
| Installation Information                                    | SGF                    | SF (if different)  |
| Installation Time                                           | 1 Person(s) 12 Hour(s) |                    |
| Overall Weight                                              | 81kg                   | <b>79kg</b>        |
| Heaviest Part                                               | 12kg                   | 12kg               |
| Largest Part                                                | 0.8m x 0.7m x 0.1m     | 0.8m x 0.7m x 0.1m |
| Longest Part                                                | 0.9m                   | 0.9m               |
| Concrete Required                                           | 0.22m³                 | 0.22m <sup>3</sup> |
| Certified to ASTM F1487                                     |                        |                    |