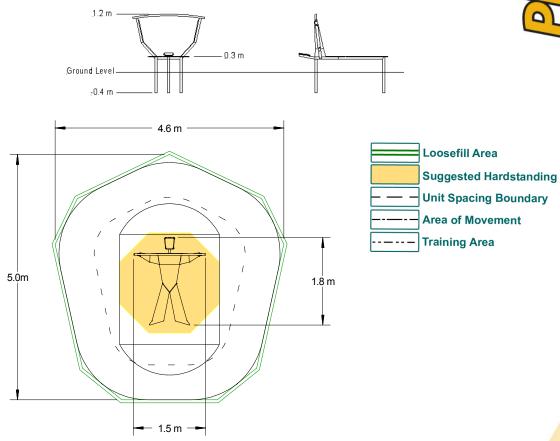

## -Horizontal Pull-Ups

| <b>Equipment Dimensions</b>                     |                    |
|-------------------------------------------------|--------------------|
| Length / Width / Height                         | 1.8m x 1.5m x 1.2m |
| Surfacing and Area Required                     |                    |
| Minimum Space Required L/W/H                    | 5.0m x 4.6m x 3.7m |
| Max. Gradient Of Ground                         | 1in30              |
| Free Height Of Fall                             | n/a                |
| Suggested Hardstanding                          | 3.31m <sup>2</sup> |
| Loosefill at 150mm<br>Bark / Cushionfall / Sand | 3m³                |
| Grasslok                                        | 9m²                |
| Installation Information                        |                    |
| Overall Weight                                  | 42kg               |
| Heaviest Part                                   | 42kg               |
| Largest Part                                    | 1.8m x 1.5m x 1.6m |
| Concrete Required                               | 0.11m³             |