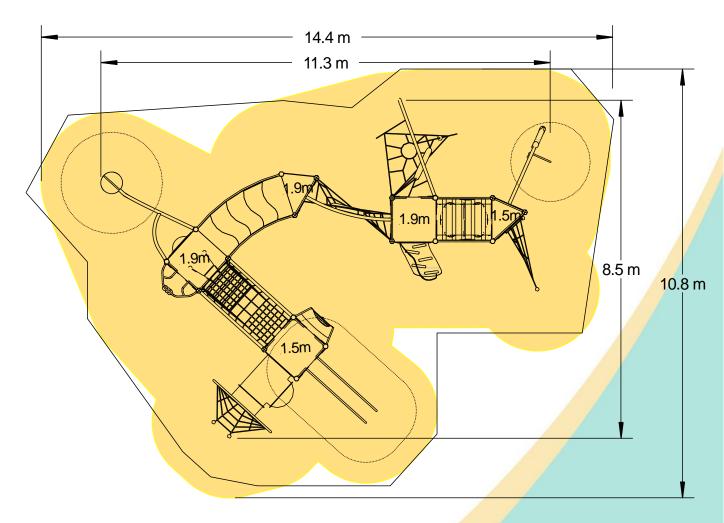

#### **Surfacing and Area Required** Recommended Minimum Space 15.3m x 12.4m x 5.0m L/W/H Max Gradient of Ground 1 in 50 Free Height of Fall 1.9m 107.39m<sup>2</sup> Impact Area Synthetic Area 108.03m<sup>2</sup> (i.e. EPDM / Wetpour / Synthetic Grass etc.) Loosefill at 250mm 33m<sup>3</sup> (i.e. Bark / Cushionfall / Sand) 130m<sup>2</sup> **Grasslok Tiles** Surface Fixed **Installation Information Steel Ground Fixed**

11.4m x 8.6m x 3.8m

Installation Time 2 Person(s) 25 Hour(s) **Overall Weight** 2041kg **Heaviest Part** 40kg 3.8m x 0.2m x 0.2m **Largest Part** Longest Part 3.8m Concrete Required 2.4m<sup>3</sup> Certified to EN 1176