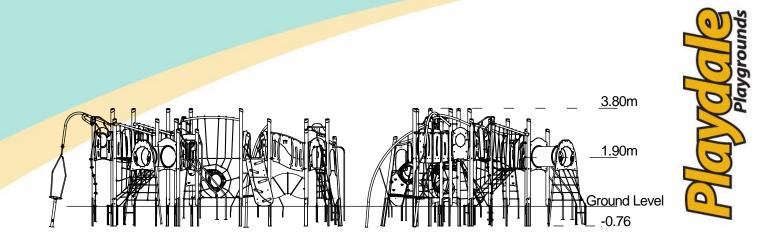

#### **Surfacing and Area Required** Recommended Minimum Space 15.3m x 12.4m x 5.0m L/W/H Max Gradient of Ground 1 in 50 Free Height of Fall 1.9m 107.39m<sup>2</sup> Impact Area Synthetic Area 108.03m<sup>2</sup> (i.e. EPDM / Wetpour / Synthetic Grass etc.) Loosefill at 250mm 33m<sup>3</sup> (i.e. Bark / Cushionfall / Sand) 130m<sup>2</sup> **Grasslok Tiles** Surface Fixed **Installation Information Steel Ground Fixed**

11.4m x 8.6m x 3.8m

Installation Time 2 Person(s) 25 Hour(s) **Overall Weight** 2041kg **Heaviest Part** 40kg 3.8m x 0.2m x 0.2m **Largest Part** Longest Part 3.8m Concrete Required 2.4m<sup>3</sup> Certified to EN 1176