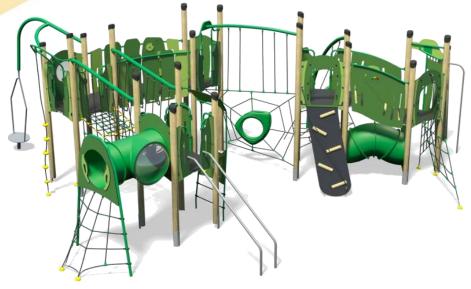

### A junior tower system comprising of:

Technical Information

**Equipment Dimensions** 

- Square Tower (1.5m)
- 2 x Square Tower (1.9m)
- Triangular Tower (1.5m)
- Triangular Tower (1.9m)
- Pole Slide (1.5m)
- Inverted Climber (1.5m)
- Rope Ramp (1.9m)
- Rope Climb (1.9m)
- Twisted Scramble Net (1.5m)

Length / Width / Height

**Tunnel Access** 

- Arched Tunnel
- Inclined Bridge
- Curved Bridge
- Inclined Net Pit
- Climber with Fireman's Pole (1.5m)
- Spiders Web
- Rope Weaver
- Spinner
- Trapeze Handles
- **Bubble Play Panel**

#### Age

5-12 years

## **Materials**

**Laminated Timber** 

Compact Grade Laminate (CGL)

Galvanised or Painted Mild Steel

Nylon Steel Cored Rope Stainless Steel

Sawn Timber

Various Plastic Mouldings