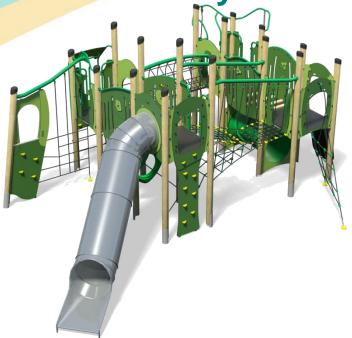

Jukebox - Heavy Metal Plus

- 3 x Square Towers (1.5m)
- Square Tower (1.9m)
- Tube Slide (1.9m)
- Fireman's Pole (1.5m)
- Inverted Climber (1.5m)
- Climbing Wall (1.9m)
- Rope Ramp (1.5m)
- Rope Climb (1.5m)
- Twisted Scramble Net (1.5m)
- Ring Crawl Tunnel
- Arched Tunnel
- Net Tunnel
- Bridge
- Inclined Bridge
- Inclined Net Pit
- Climber with Fireman's Pole (1.5m)

## Technical Information **Equipment Dimensions** Length / Width / Height 7.9m x 5.8m x 3.8m **Surfacing and Area Required** Recommended Minimum Space 12.0m x 9.5m x 5.0m Max Gradient of Ground 1 in 50 Free Height of Fall 1.9m 79.25m<sup>2</sup> Impact Area Synthetic Area 77.14m<sup>2</sup> (i.e. EPDM / Wet Pour / Synthetic Grass etc.) Loosefill at 250mm 25m<sup>3</sup> (i.e. Bark / Cushionfall / Sand) 96m<sup>2</sup> **GrassLok Tiles** Surface Fixed **Installation Information Steel Ground Fixed** Installation Time 2 Person(s) 26 Hour(s) **Overall Weight** 1806kg **Heaviest Part** 130kg **Largest Part** 4.1m x 2.8m x 1.0m **Longest Part** 4.1m Concrete Required 1.9m<sup>3</sup> Certified to EN 1176