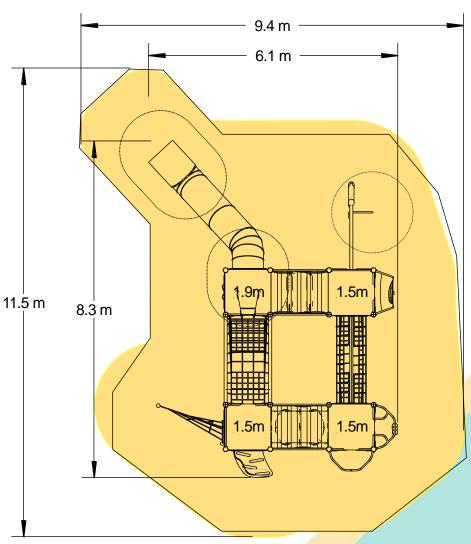

## Technical Information **Equipment Dimensions** Length / Width / Height 7.9m x 5.8m x 3.8m **Surfacing and Area Required** Recommended Minimum Space 12.0m x 9.5m x 5.0m Max Gradient of Ground 1 in 50 Free Height of Fall 1.9m 79.25m<sup>2</sup> Impact Area Synthetic Area 77.14m<sup>2</sup> (i.e. EPDM / Wet Pour / Synthetic Grass etc.) Loosefill at 250mm 25m<sup>3</sup> (i.e. Bark / Cushionfall / Sand) 96m<sup>2</sup> **GrassLok Tiles** Surface Fixed **Installation Information Steel Ground Fixed** Installation Time 2 Person(s) 26 Hour(s) **Overall Weight** 1806kg **Heaviest Part** 130kg **Largest Part** 4.1m x 2.8m x 1.0m **Longest Part** 4.1m Concrete Required 1.9m<sup>3</sup> Certified to EN 1176