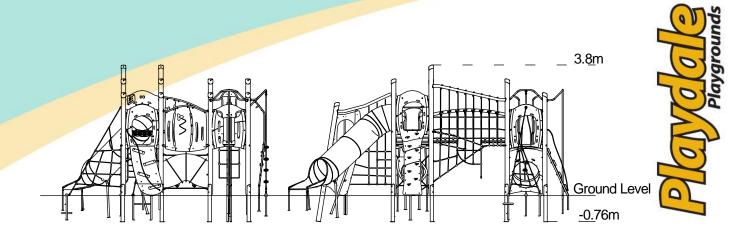

## Technical Information **Equipment Dimensions** Length / Width / Height 7.9m x 5.8m x 3.8m **Surfacing and Area Required** Recommended Minimum Space 12.0m x 9.5m x 5.0m Max Gradient of Ground 1 in 50 Free Height of Fall 1.9m 79.25m<sup>2</sup> Impact Area Synthetic Area 77.14m<sup>2</sup> (i.e. EPDM / Wet Pour / Synthetic Grass etc.) Loosefill at 250mm 25m<sup>3</sup> (i.e. Bark / Cushionfall / Sand) 96m<sup>2</sup> **GrassLok Tiles** Surface Fixed **Installation Information Steel Ground Fixed** Installation Time 2 Person(s) 26 Hour(s) **Overall Weight** 1806kg **Heaviest Part** 130kg **Largest Part** 4.1m x 2.8m x 1.0m **Longest Part** 4.1m Concrete Required 1.9m<sup>3</sup> Certified to EN 1176