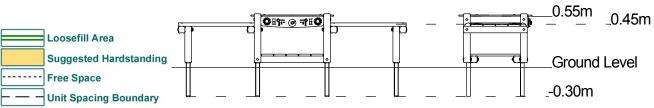

### **Product Description**

An easy clean mud kitchen that encourages imaginative and cooperative play.

| Technical Information                                       |                        |                    |
|-------------------------------------------------------------|------------------------|--------------------|
| Equipment Dimensions                                        |                        |                    |
| Length / Width / Height                                     | 2.4m x 0.8 x 0.6m      |                    |
| Surfacing and Area Required                                 |                        |                    |
| Recommended Minimum Space L/W/H                             | 4.4m x 2.8m x 3.1m     |                    |
| Max Gradient of Ground                                      | 1 in 30                |                    |
| Free Height of Fall                                         | N/A                    |                    |
| Suggested Hardstanding                                      | 11.27m <sup>2</sup>    |                    |
| Synthetic Area (i.e. EPDM / Wetpour / Synthetic Grass etc.) | N/A                    |                    |
| Loosefill at 150mm<br>(i.e. Bark / Cushionfall / Sand)      | N/A                    |                    |
| Grasslok                                                    | N/A                    |                    |
| Installation Information                                    | SGF                    | SF (if different)  |
| Installation Time                                           | 1 Person(s) 10 Hour(s) |                    |
| Overall Weight                                              | 65kg                   | 61kg               |
| Heaviest Part                                               | 12kg                   | 12kg               |
| Largest Part                                                | 0.8m x 0.7m x 0.1m     | 0.8m x 0.7m x 0.1m |
| Longest Part                                                | 0.9m                   | 0.9m               |
| Concrete Required                                           | 0.22m <sup>3</sup>     | 0.22m³             |
| Certified to ASTM F1487                                     |                        |                    |