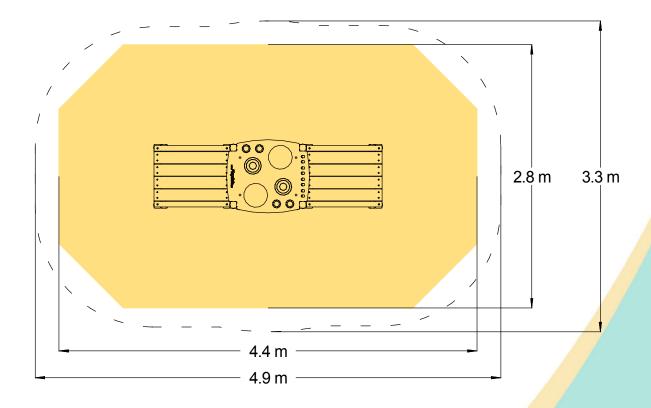

### **Product Description**

An easy clean mud kitchen that encourages imaginative and cooperative play.

| Technical Information                                       |                        |                    |
|-------------------------------------------------------------|------------------------|--------------------|
| Equipment Dimensions                                        |                        |                    |
| Length / Width / Height                                     | 2.4m x 0.8 x 0.6m      |                    |
| Surfacing and Area Required                                 |                        |                    |
| Recommended Minimum Space L/W/H                             | 4.4m x 2.8m x 3.1m     |                    |
| Max Gradient of Ground                                      | 1 in 30                |                    |
| Free Height of Fall                                         | N/A                    |                    |
| Suggested Hardstanding                                      | 11.27m <sup>2</sup>    |                    |
| Synthetic Area (i.e. EPDM / Wetpour / Synthetic Grass etc.) | N/A                    |                    |
| Loosefill at 150mm<br>(i.e. Bark / Cushionfall / Sand)      | N/A                    |                    |
| Grasslok                                                    | N/A                    |                    |
| Installation Information                                    | SGF                    | SF (if different)  |
| Installation Time                                           | 1 Person(s) 10 Hour(s) |                    |
| Overall Weight                                              | 65kg                   | 61kg               |
| Heaviest Part                                               | 12kg                   | 12kg               |
| Largest Part                                                | 0.8m x 0.7m x 0.1m     | 0.8m x 0.7m x 0.1m |
| Longest Part                                                | 0.9m                   | 0.9m               |
| Concrete Required                                           | 0.22m <sup>3</sup>     | 0.22m³             |
| Certified to ASTM F1487                                     |                        |                    |