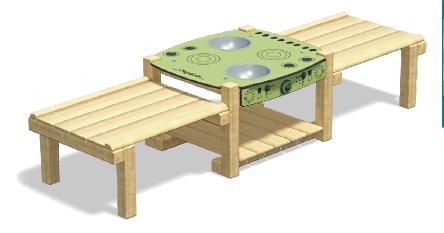

### **Product Description**

An easy clean mud kitchen that encourages imaginative and cooperative play.

| Technical Information                                       |                        |                    |
|-------------------------------------------------------------|------------------------|--------------------|
| Equipment Dimensions                                        |                        |                    |
| Length / Width / Height                                     | 2.4m x 0.8 x 0.6m      |                    |
| Surfacing and Area Required                                 |                        |                    |
| Recommended Minimum Space L/W/H                             | 4.4m x 2.8m x 3.1m     |                    |
| Max Gradient of Ground                                      | 1 in 30                |                    |
| Free Height of Fall                                         | N/A                    |                    |
| Suggested Hardstanding                                      | 11.27m <sup>2</sup>    |                    |
| Synthetic Area (i.e. EPDM / Wetpour / Synthetic Grass etc.) | N/A                    |                    |
| Loosefill at 150mm<br>(i.e. Bark / Cushionfall / Sand)      | N/A                    |                    |
| Grasslok                                                    | N/A                    |                    |
| Installation Information                                    | SGF                    | SF (if different)  |
| Installation Time                                           | 1 Person(s) 10 Hour(s) |                    |
| Overall Weight                                              | 65kg                   | 61kg               |
| Heaviest Part                                               | 12kg                   | 12kg               |
| Largest Part                                                | 0.8m x 0.7m x 0.1m     | 0.8m x 0.7m x 0.1m |
| Longest Part                                                | 0.9m                   | 0.9m               |
| Concrete Required                                           | 0.22m <sup>3</sup>     | 0.22m³             |
| Certified to ASTM F1487                                     |                        |                    |