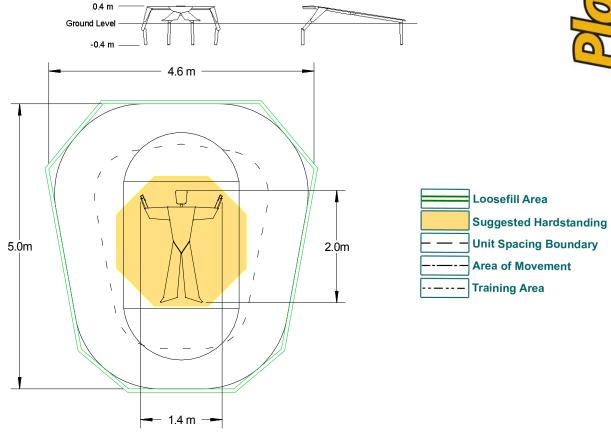

## **Training Buddies – Press Up**

| <b>Equipment Dimensions</b>                     |                    |
|-------------------------------------------------|--------------------|
| Length / Width / Height                         | 1.4m x 2.0m x 0.4m |
| Surfacing and Area Required                     |                    |
| Minimum Space Required L/W/H                    | 4.6m x 5.0m x 2.9m |
| Max. Gradient Of Ground                         | 1in30              |
| Free Height Of Fall                             | n/a                |
| Suggested Hardstanding                          | 3.31m <sup>2</sup> |
| Loosefill at 150mm<br>Bark / Cushionfall / Sand | 3m³                |
| Grasslok                                        | 9m²                |
| Installation Information                        |                    |
| Overall Weight                                  | 38kg               |
| Heaviest Part                                   | 38kg               |
| Largest Part                                    | 1.4m x 2.0m x 2.5m |
| Concrete Required                               | 0.15m³             |