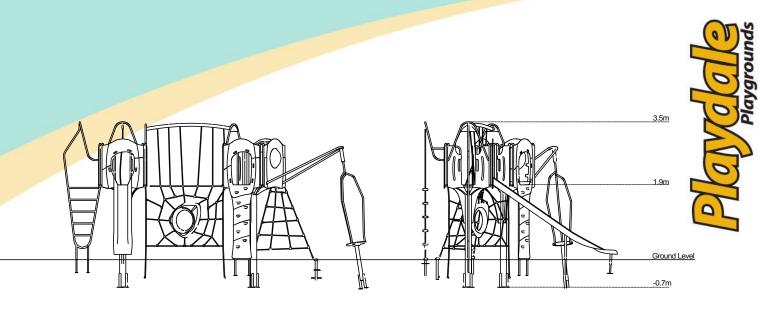

| <b>Technic</b> | al Info | rmation |
|----------------|---------|---------|
|                |         |         |

| Equipment Dimensions                                            |                     |                    |
|-----------------------------------------------------------------|---------------------|--------------------|
| Length / Width / Height                                         | 7.7m x 4.9m x 3.5m  |                    |
| Surfacing and Area Required                                     |                     |                    |
| Recommended Minimum Space                                       | 11.1m x 9.0m x 4.7m |                    |
| Max Gradient of Ground                                          | 1 in 50             |                    |
| Free Height of Fall                                             | 1.9m                |                    |
| Impact Area                                                     | 58.0m <sup>2</sup>  |                    |
| Synthetic Area<br>(i.e. EPDM / Wet Pour / Synthetic Grass etc.) | 61.16m²             |                    |
| Loosefill at 250mm<br>(i.e. Bark / Cushionfall / Sand)          | 19m <sup>3</sup>    |                    |
| GrassLok Tiles                                                  | 79m²                |                    |
| Installation Information                                        | SGF                 | SF (if different)  |
| Installation Time                                               | 2 Persons 14 Hours  |                    |
| Overall Weight                                                  | 661kg               |                    |
| Heaviest Part                                                   | 44kg                |                    |
| Largest Part                                                    | 3.7m x 0.4m x 0.4m  |                    |
| Longest Part                                                    | 3.7mm               |                    |
| Concrete Required                                               | 1.07m <sup>3</sup>  | 1.49m <sup>3</sup> |
| Certified to ASTM F1487                                         |                     |                    |