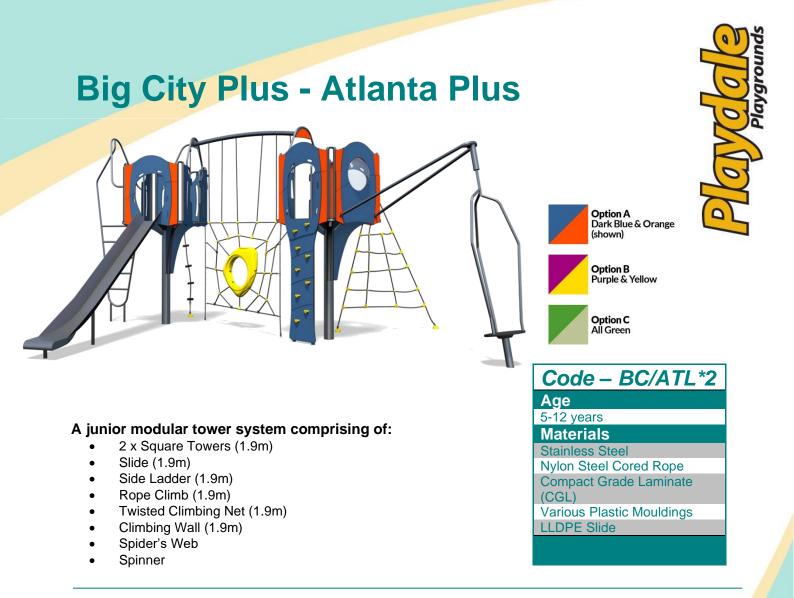

| <b>Technic</b> | al Info | rmation |
|----------------|---------|---------|
|                |         |         |

| Equipment Dimensions                                            |                     |                    |
|-----------------------------------------------------------------|---------------------|--------------------|
| Length / Width / Height                                         | 7.7m x 4.9m x 3.5m  |                    |
| Surfacing and Area Required                                     |                     |                    |
| Recommended Minimum Space                                       | 11.1m x 9.0m x 4.7m |                    |
| Max Gradient of Ground                                          | 1 in 50             |                    |
| Free Height of Fall                                             | 1.9m                |                    |
| Impact Area                                                     | 58.0m <sup>2</sup>  |                    |
| Synthetic Area<br>(i.e. EPDM / Wet Pour / Synthetic Grass etc.) | 61.16m²             |                    |
| Loosefill at 250mm<br>(i.e. Bark / Cushionfall / Sand)          | 19m <sup>3</sup>    |                    |
| GrassLok Tiles                                                  | 79m²                |                    |
| Installation Information                                        | SGF                 | SF (if different)  |
| Installation Time                                               | 2 Persons 14 Hours  |                    |
| Overall Weight                                                  | 661kg               |                    |
| Heaviest Part                                                   | 44kg                |                    |
| Largest Part                                                    | 3.7m x 0.4m x 0.4m  |                    |
| Longest Part                                                    | 3.7mm               |                    |
| Concrete Required                                               | 1.07m <sup>3</sup>  | 1.49m <sup>3</sup> |
| Certified to ASTM F1487                                         |                     |                    |