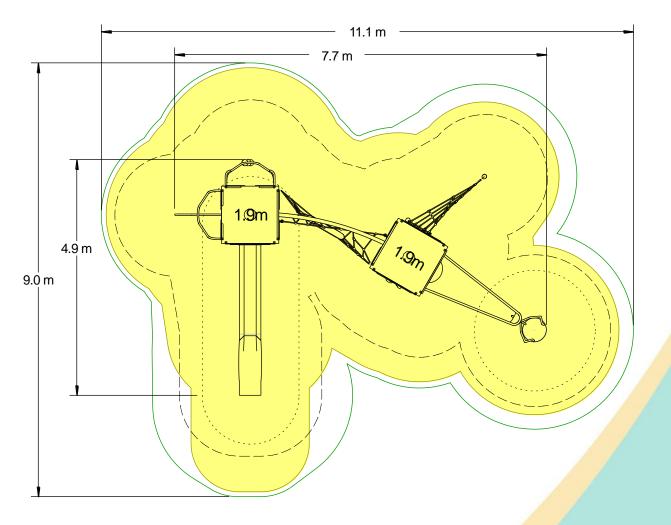

| <b>Technic</b> | al Info | rmation |
|----------------|---------|---------|
|                |         |         |

| Equipment Dimensions                                            |                     |                    |
|-----------------------------------------------------------------|---------------------|--------------------|
| Length / Width / Height                                         | 7.7m x 4.9m x 3.5m  |                    |
| Surfacing and Area Required                                     |                     |                    |
| Recommended Minimum Space                                       | 11.1m x 9.0m x 4.7m |                    |
| Max Gradient of Ground                                          | 1 in 50             |                    |
| Free Height of Fall                                             | 1.9m                |                    |
| Impact Area                                                     | 58.0m <sup>2</sup>  |                    |
| Synthetic Area<br>(i.e. EPDM / Wet Pour / Synthetic Grass etc.) | 61.16m²             |                    |
| Loosefill at 250mm<br>(i.e. Bark / Cushionfall / Sand)          | 19m <sup>3</sup>    |                    |
| GrassLok Tiles                                                  | 79m²                |                    |
| Installation Information                                        | SGF                 | SF (if different)  |
| Installation Time                                               | 2 Persons 14 Hours  |                    |
| Overall Weight                                                  | 661kg               |                    |
| Heaviest Part                                                   | 44kg                |                    |
| Largest Part                                                    | 3.7m x 0.4m x 0.4m  |                    |
| Longest Part                                                    | 3.7mm               |                    |
| Concrete Required                                               | 1.07m <sup>3</sup>  | 1.49m <sup>3</sup> |
| Certified to ASTM F1487                                         |                     |                    |

Unit Spacing Boundary

Click here for more information & downloads

Ŧ

© Playdale Playgrounds Tel: 015395 31561 www.playdale.co.uk