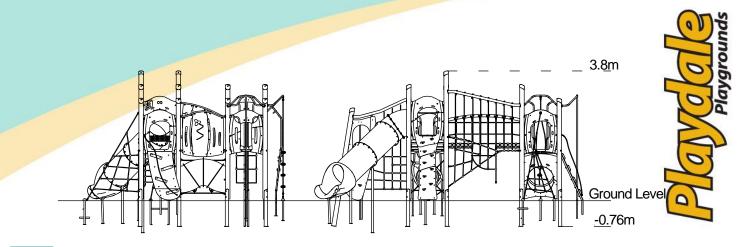

## Technical Information

| Equipment Dimensions                                            |                        |                                 |
|-----------------------------------------------------------------|------------------------|---------------------------------|
| Length / Width / Height                                         | 7.9m x 5.8m x 3.8m     |                                 |
| Surfacing and Area Required                                     |                        |                                 |
| Recommended Minimum Space                                       | 11.8m x 9.5m x 5.0m    |                                 |
| Max Gradient of Ground                                          | 1 in 50                |                                 |
| Free Height of Fall                                             | 1.9m                   |                                 |
| Impact Area                                                     | 78.2m <sup>2</sup>     |                                 |
| Synthetic Area<br>(i.e. EPDM / Wet Pour / Synthetic Grass etc.) | 76.09m <sup>2</sup>    |                                 |
| Loosefill at 250mm<br>(i.e. Bark / Cushionfall / Sand)          | 24m <sup>3</sup>       |                                 |
| GrassLok Tiles                                                  | 94m <sup>2</sup>       |                                 |
| Installation Information                                        | Steel Ground Fixed     | Surface Fixed<br>(if different) |
| Installation Time                                               | 2 Person(s) 26 Hour(s) |                                 |
| Overall Weight                                                  | 1749kg                 |                                 |
| Heaviest Part                                                   | 70kg                   |                                 |
| Largest Part                                                    | 3.8m x 1.0m x 2.6m     |                                 |
| Longest Part                                                    | 3.7m                   |                                 |
| Concrete Required                                               | 1.9m <sup>3</sup>      |                                 |
| Certified to EN 1176                                            |                        |                                 |