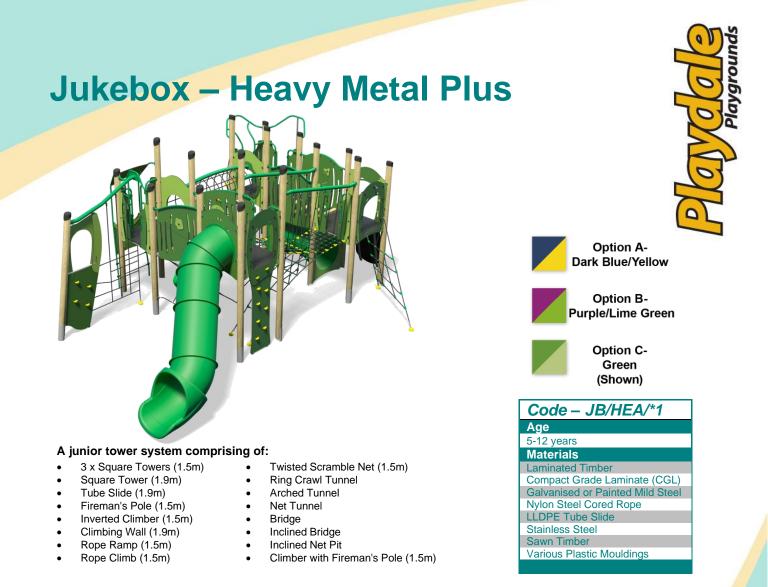

## Technical Information

| Equipment Dimensions                                            |                        |                                 |
|-----------------------------------------------------------------|------------------------|---------------------------------|
| Length / Width / Height                                         | 7.9m x 5.8m x 3.8m     |                                 |
| Surfacing and Area Required                                     |                        |                                 |
| Recommended Minimum Space                                       | 11.8m x 9.5m x 5.0m    |                                 |
| Max Gradient of Ground                                          | 1 in 50                |                                 |
| Free Hei