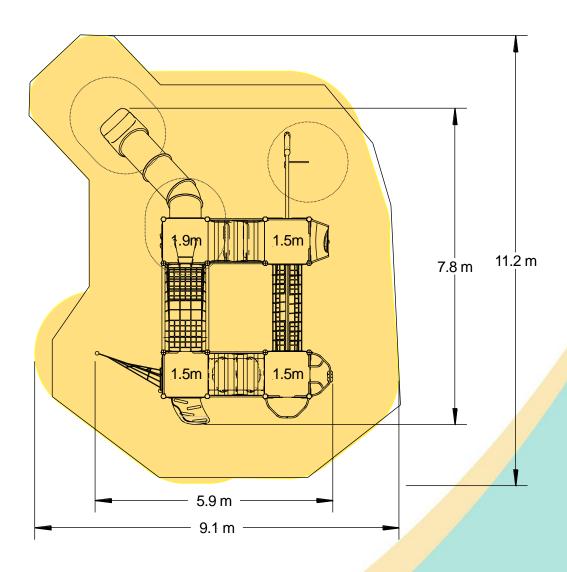

## Technical Information

| Equipment Dimensions                                            |                        |                                 |
|-----------------------------------------------------------------|------------------------|---------------------------------|
| Length / Width / Height                                         | 7.9m x 5.8m x 3.8m     |                                 |
| Surfacing and Area Required                                     |                        |                                 |
| Recommended Minimum Space                                       | 11.8m x 9.5m x 5.0m    |                                 |
| Max Gradient of Ground                                          | 1 in 50                |                                 |
| Free Height of Fall                                             | 1.9m                   |                                 |
| Impact Area                                                     | 78.2m <sup>2</sup>     |                                 |
| Synthetic Area<br>(i.e. EPDM / Wet Pour / Synthetic Grass etc.) | 76.09m <sup>2</sup>    |                                 |
| Loosefill at 250mm<br>(i.e. Bark / Cushionfall / Sand)          | 24m <sup>3</sup>       |                                 |
| GrassLok Tiles                                                  | 94m <sup>2</sup>       |                                 |
| Installation Information                                        | Steel Ground Fixed     | Surface Fixed<br>(if different) |
| Installation Time                                               | 2 Person(s) 26 Hour(s) |                                 |
| Overall Weight                                                  | 1749kg                 |                                 |
| Heaviest Part                                                   | 70kg                   |                                 |
| Largest Part                                                    | 3.8m x 1.0m x 2.6m     |                                 |
| Longest Part                                                    | 3.7m                   |                                 |
| Concrete Required                                               | 1.9m <sup>3</sup>      |                                 |
| Certified to EN 1176                                            |                        |                                 |

Click here for more information & downloads 👱

© Playdale Playgrounds Tel: 015395 31561 www.playdale.co.uk

| Impact Area        |
|--------------------|
| <br>Free Space     |
| <br>Synthetic Area |

Click here for more information & downloads 🛂